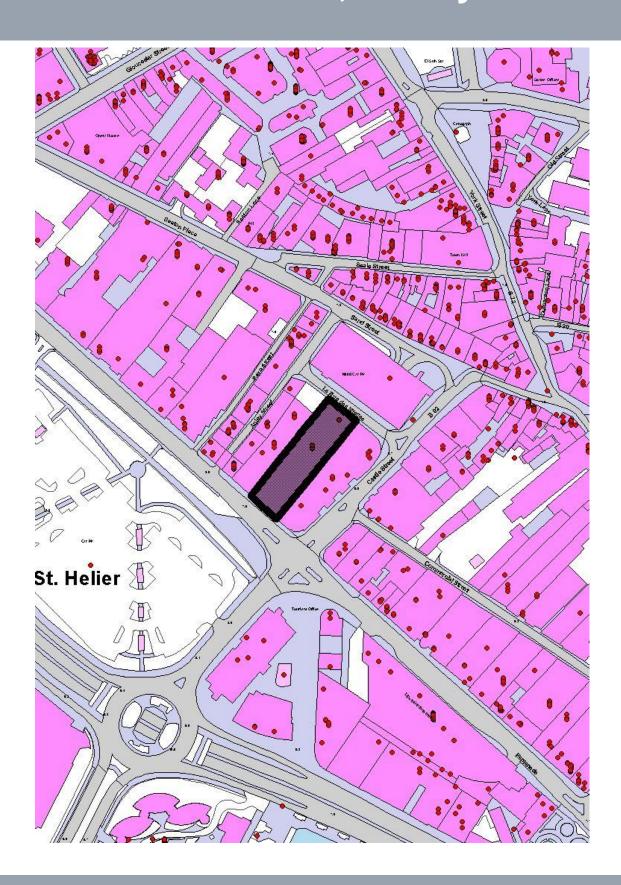

We attach a draft tests to fit for reference purposes.

#### **TIMING**

The building is completed and ready to be fitted out.

#### **TENURE**

The accommodation is available to let standard institutional terms, as a whole or on a floor by floor basis.

#### RENTAL

Offices £36 per sq.ft.

Parking £3,250 per annum per space.

#### **LEGAL COSTS**

Each party to bear their own legal costs.

#### **FURTHER INFORMATION**

For further information, please contact the vendor's sole letting agent:-

#### **Alistair M Sarre BSc MRICS**

Sarre & Company 16 Gloucester Street St Helier, Jersey, JE2 3QR

Tel: 01534 888848

Email: <u>alistair@sarreandcompany.co.uk</u> julian@sarreandcompany.co.uk

WHILST WE BELIEVE THESE PARTICULARS TO BE CORRECT, NO RESPONSIBILITY CAN BE ACCEPTED FOR ANY INACCURACY



16 Gloucester Street, St.Helier, Jersey, Channel Islands, JE2 3QR. Tel: 01534 888848 Fax: 01534 888849



16 Gloucester Street, St.Helier, Jersey, Channel Islands, JE2 3QR.
Tel: 01534 888848 Fax: 01534 888849
Email: property@sarreandcompany.co.uk www.sarreandcompany.co.uk



16 Gloucester Street, St. Helier, Jersey, Channel Islands, JE2 3QR.

Tel: 01534 888848 Fax: 01534 888849



16 Gloucester Street, St Helier, Jersey, Channel Islands, JE2 3QR Tel: 01534 888848 Fax: 01534 888849

### 27/28 Esplanade, Reception concept design



16 Gloucester Street, St Helier, Jersey, Channel Islands, JE2 3QR Tel : 01534 888848 Fax : 01534 888849

### 27/28 Esplanade, Basement Floor Plan



16 Gloucester Street, St.Helier, Jersey, Channel Islands, JE2 3QR.

Tel: 01534 888848 Fax: 01534 888849

# 27/28