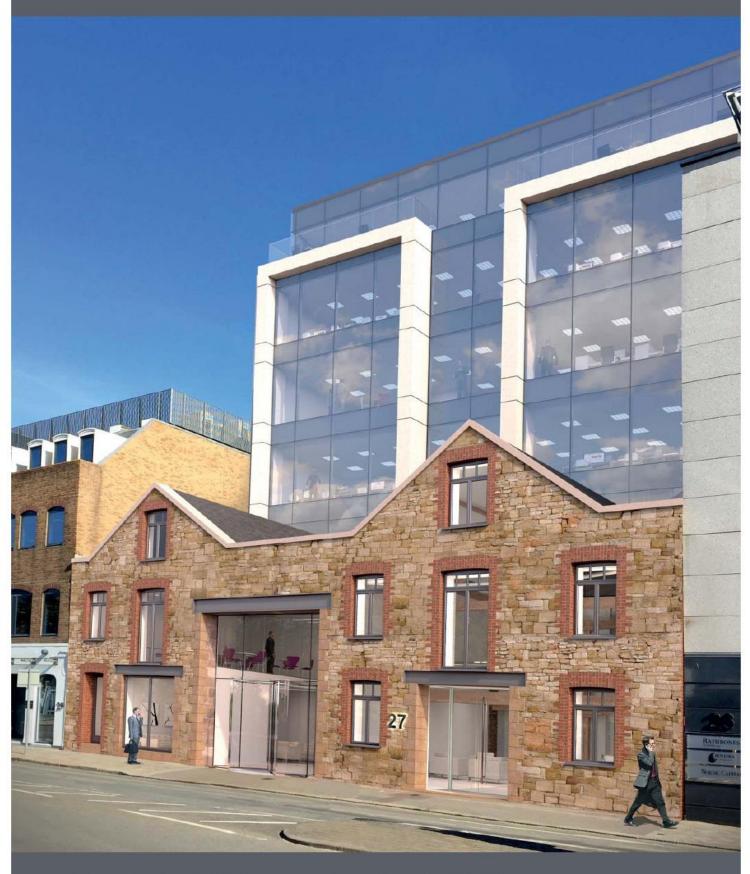

### NEW OFFICE DEVELOPMENT 27/28 ESPLANADE, ST HELIER, JERSEY

BESPOKE OFFICE BUILDING
PROVIDING
FROM 7,520 SQ.FT.
UP TO 18,036 SQ.FT.
WITH SECURE BASEMENT PARKING

#### **DESCRIPTION**

The development is of a 7 storey office development, with the design focusing on flexibility and efficiency, whilst maintaining an excellent working environment.

The building has been constructed to a BCo CAT A Specification throughout, with a BREEAM rating of "Very Good". The landlord base-build includes:-

We attach visuals of the Esplanade façade along with the proposed internal reception areas.