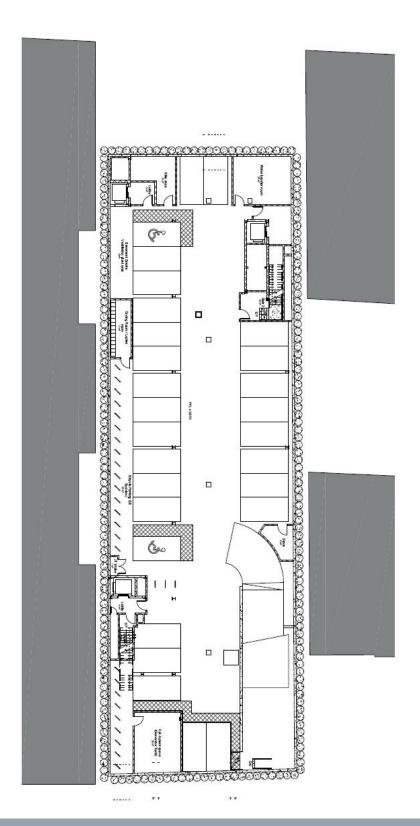

### 27/28 Esplanade, Basement Floor Plan

16 Gloucester Street, St.Helier, Jersey, Channel Islands, JE2 3QR.

Tel: 01534 888848 Fax: 01534 888849