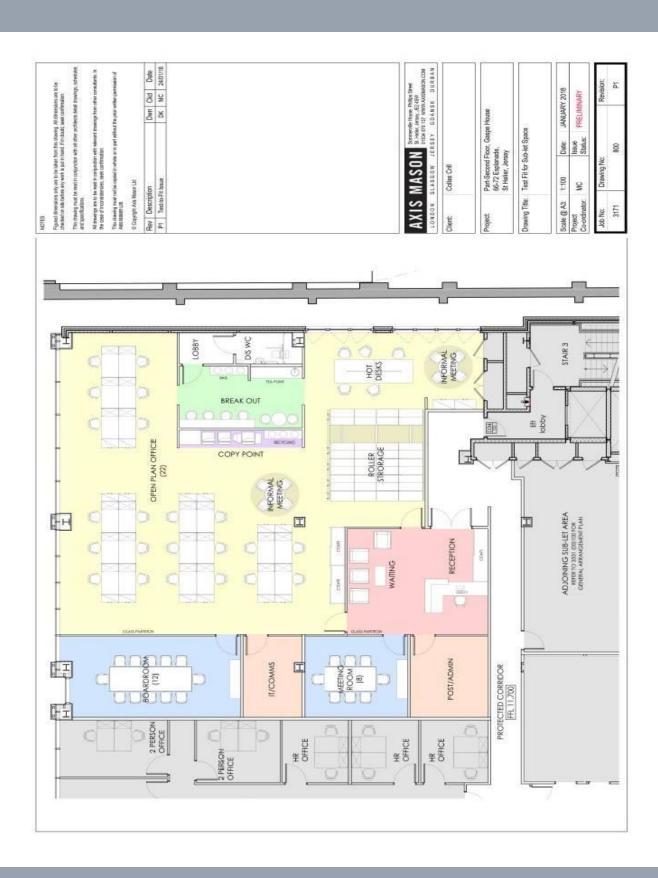

#### **ACCOMMODATION**

The available accommodation extends to the following:-

First Floor Offices 4,044 sq.ft. (376 sq.m)

In addition, there is a further 712 sq.ft. if required, which would be suitable for a training suite or boardroom.

We attach a floor plan for reference purposes.