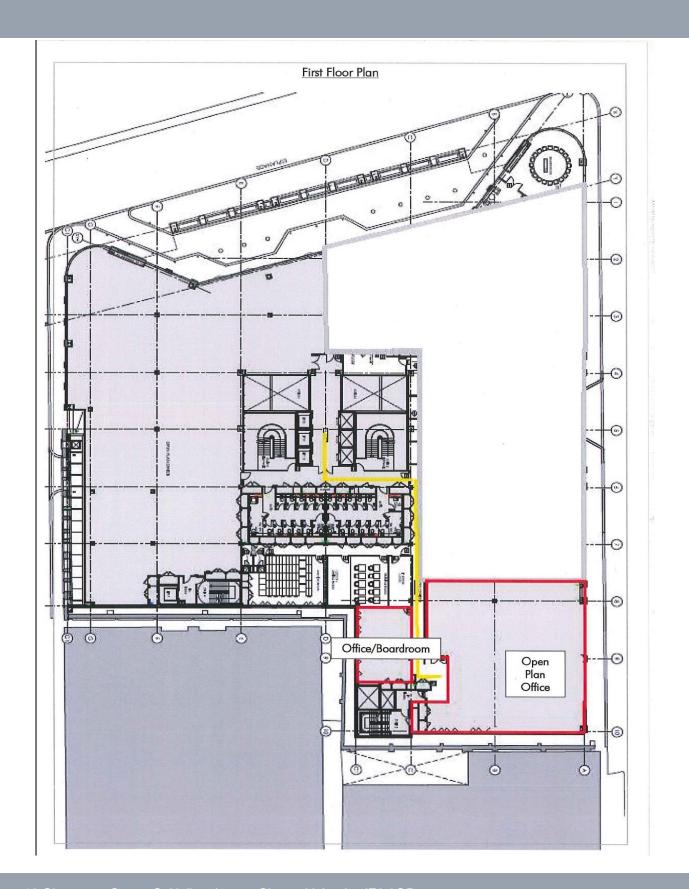

The available accommodation is situated on the first floor, rear west side.

#### **ACCOMMODATION**

The available accommodation extends to the following:-

First Floor Offices 4,044 sq.ft. (376 sq.m)

In addition, there is a further 712 sq.ft. if required, which would be suitable for a training suite or boardroom.

We attach a floor plan for reference purposes.