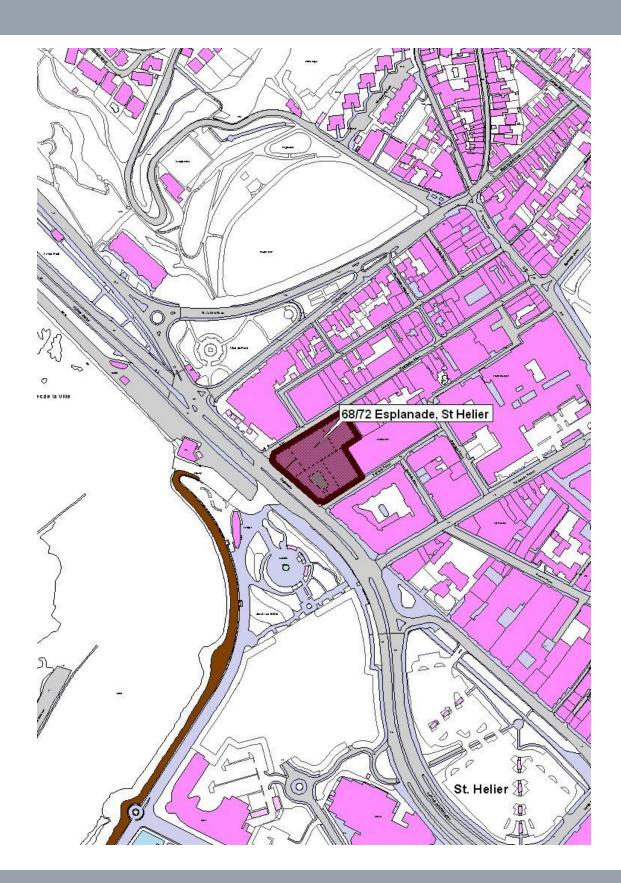

#### LOCATION

Gaspé House is a newly constructed landmark office building located on the Esplanade, with return frontages along both Patriotic Street and Kensington Place.

The Esplanade is Jersey's prime office location and forms the focal point of St Helier's Central Business District and is the gateway to St Helier as a whole.

The site occupies the most prominent position on the Esplanade, being the first headquarters building, as one approaches St Helier from the West.

This location benefits from being within a short walk from St Helier's town marinas, leisure and fitness complex, various bars/restaurants and the principal pedestrian retailing street of King Street.

We attach a site plan and general location plan for identification purposes.