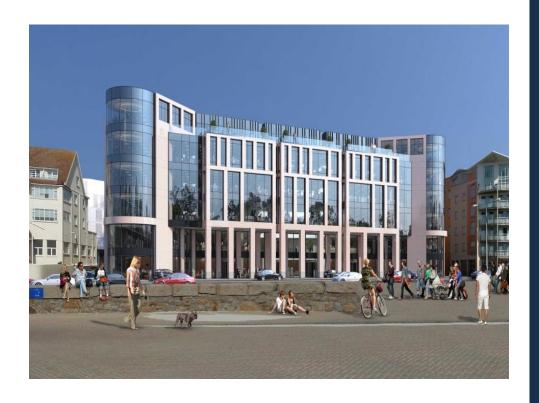

#### LOCATION

Gaspé House is a newly constructed landmark office building located on the Esplanade, with return frontages along both Patriotic Street and Kensington Place.

The Esplanade is Jersey's prime office location and forms the focal point of St Helier's Central Business District and is the gateway to St Helier as a whole.

The site occupies the most prominent position on the Esplanade, being the first headquarters building, as one approaches St Helier from the West.

This location benefits from being within a short walk from St Helier's town marinas, leisure and fitness complex, various bars/restaurants and the principal pedestrian retailing street of King Street.

#### DESCRIPTION

The development consists of a purpose built 6 storey office building, with an impressive communal main entrance foyer. From 1<sup>st</sup> to 5<sup>th</sup> floors, the building provides unrivalled open plan office accommodation, with excellent natural light provision.