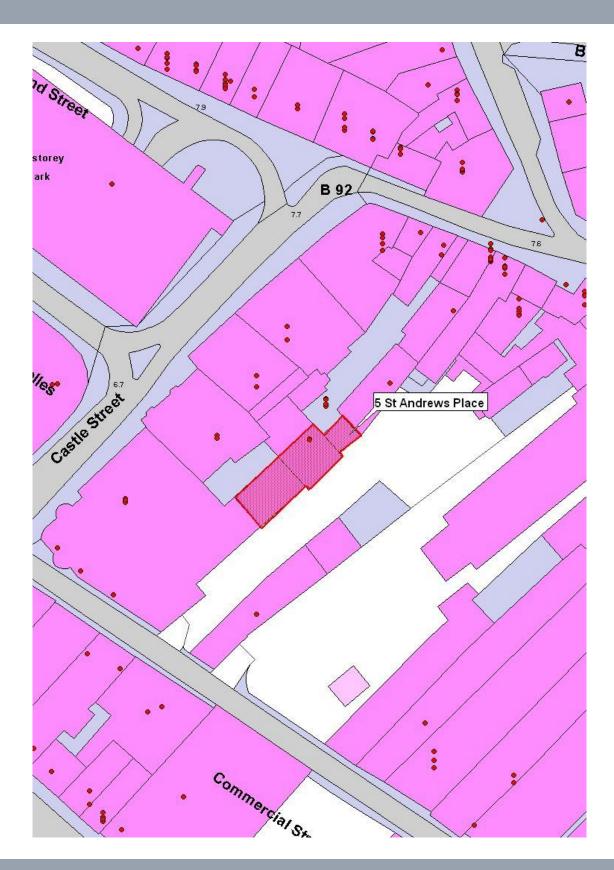

3 sq.ft.

#### **TENURE**

The premises are available on a new lease based on fully repairing and insuring terms through a service charge with 3 yearly rent reviews in line with Jersey cost of living.

#### **RENTAL**

Offices £26 per sq.ft.

#### **OCCUPATION**

Immediately on completion of legal formalities.

#### **LEGAL COSTS**

Each party to bear their own legal costs.

#### **VIEWING**

By contacting the vendor's sole agent:

Alistair M Sarre BSc MRICS, Julian Roffe FRICS MCI Arb or Reece Sarre

Sarre & Company 16 Gloucester Street St Helier Jersey JE2 3QR

Tel: 01534 888848 Fax: 01534 888849

E-mail: <u>property@sarreandcompany.co.uk</u>
Website: <u>www.sarreandcompany.co.uk</u>

WHILST WE BELIEVE THESE PARTICULARS TO BE CORRECT NO RESPONSIBILITY CAN BE ACCEPTED FOR ANY INACCURACY