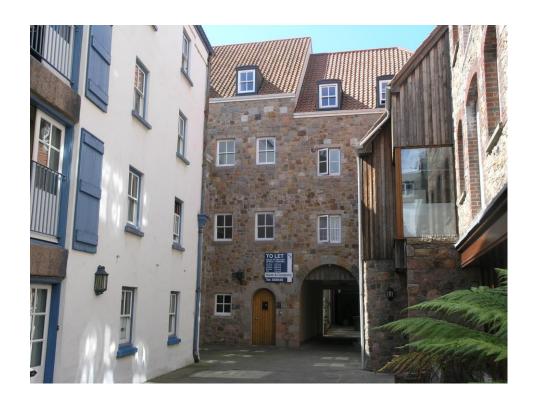

#### **DESCRIPTION**

The building is a purpose built office building constructed to a modern day specification, to provide efficient open plan floors, accessed off a quiet courtyard environment. The property consists of four floors in total, benefiting from the following specification, having been fully refurbished several years ago:-

- Feature granite façade;
- Comfort cooling/heating;
- Suspended ceilings;
- Integral fluorescent lighting;
- Fully accessible raised floors;
- Lift access to all floors;
- Shower facility;
- Male & female WC facilities.