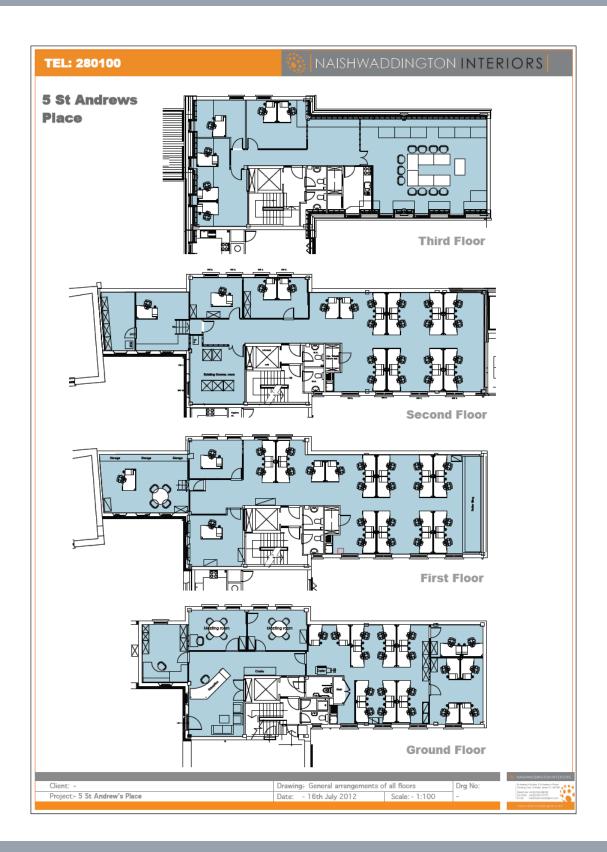

The available space consists of the entire first floor, which was comprehensively fitted out to include the following amenities:-

- Several private offices;
- Carpeting throughout;
- Kitchenette facilities:
- Certain items of furniture.

We attach a floor plan for identification purposes, showing the current office layout.

#### **ACCOMMODATION**

The approximate net area of the available space on the first floor is 2,023 sq.ft.