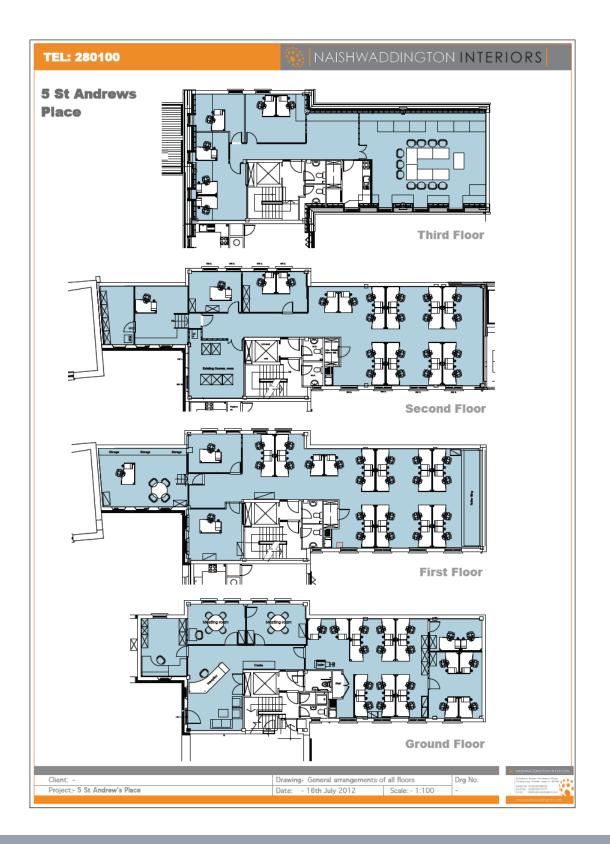

We attach a floor plan for identification purposes, showing the current office layout.

#### ACCOMMODATION

The approximate net area of the available space on the first floor is 2,023 sq.ft.