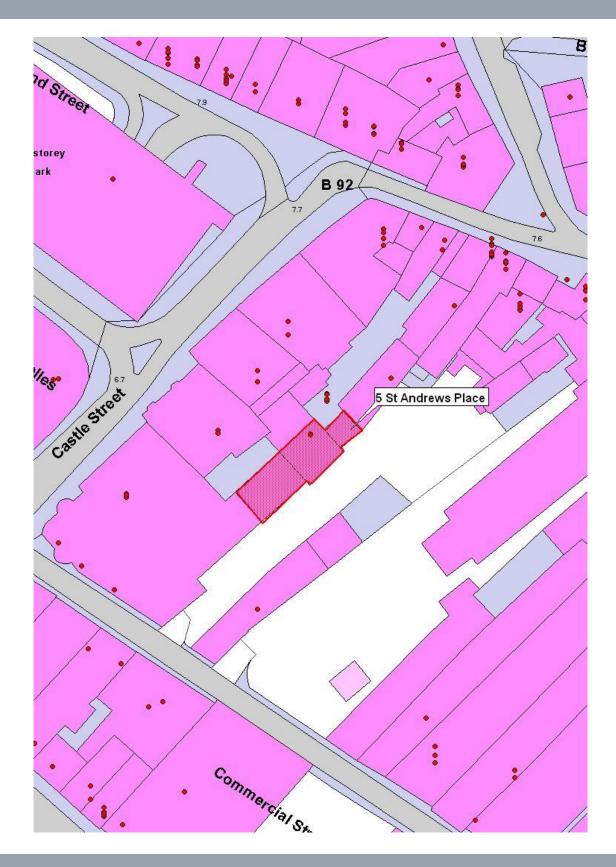

tyle lease through a service charge, to expire on 17 February 2023.

The sub-lessee, however, shall not be responsible for any costs associated with replacement of air-conditioning, lift, structure or roof, if required.

#### RENTAL

Offices £26 per sq.ft.

#### OCCUPATION

Immediately on completion of legal formalities.

#### LEGAL COSTS

Each party to bear their own legal costs.

#### VIEWING

By contacting the vendor's sole agent:

#### Alistair M Sarre BSc MRICS, Julian Roffe FRICS MCI Arb or Annie Bolle-Jones

Sarre & Company 16 Gloucester Street St Helier Jersey JE2 3QR

Tel: 01534 888848 Fax: 01534 888849

E-mail: property@sarreandcompany.co.uk Website: www.sarreandcompany.co.uk

WHILST WE BELIEVE THESE PARTICULARS TO BE CORRECT NO RESPONSIBILITY CAN BE ACCEPTED FOR ANY INACCURACY