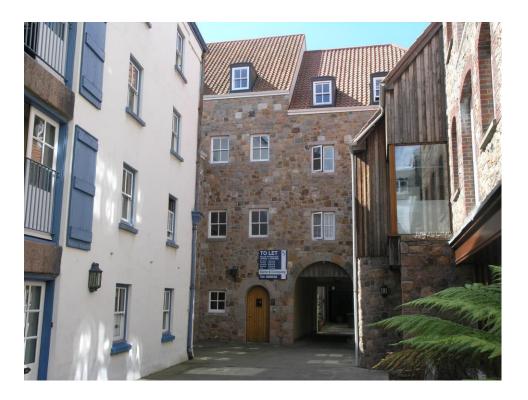

#### DESCRIPTION

The building is a purpose built office building constructed to a modern day specification, to provide efficient open plan floors, accessed off a quiet courtyard environment. The property consists of four floors in total, benefiting from the following specification, having been fully refurbished several years ago:-

- Feature granite façade;
- Comfort cooling/heating;
- Suspended ceilings;
- Integral fluorescent lighting;
- Fully accessible raised floors;
- Lift access to all floors;
- Shower facility;
- Male & female WC facilities.

The available space consists of the entire first floor, which was comprehensively fitted out to include the following amenities:-

- Several private offices;
- Carpeting throughout;
- Kitchenette facilities;
- Certain items of furniture.