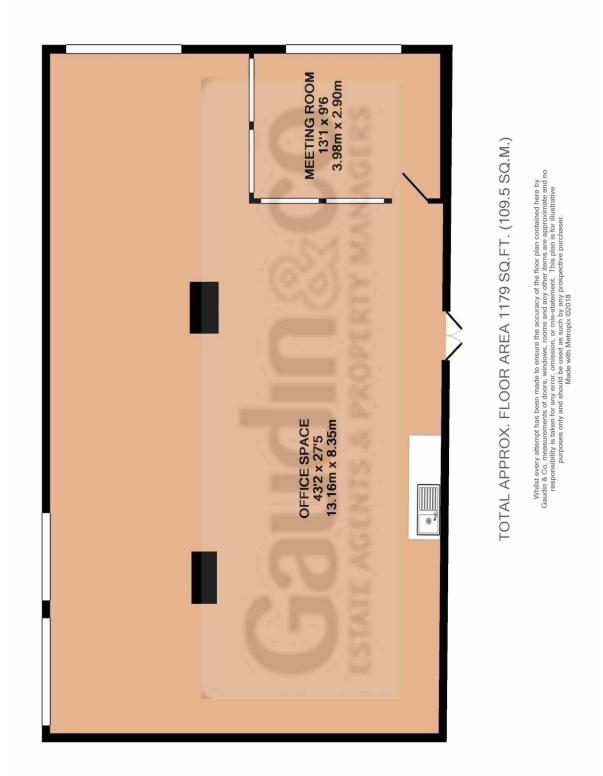

We attach a set of floor plans for reference purposes.

#### ACCOMMODATION

The approximate areas are as follows:

| First Floor Offices  | 3,395 sq.ft.        |
|----------------------|---------------------|
| Second Floor Offices | <u>1,461</u> sq.ft. |

TOTAL 4,856 sq.ft.