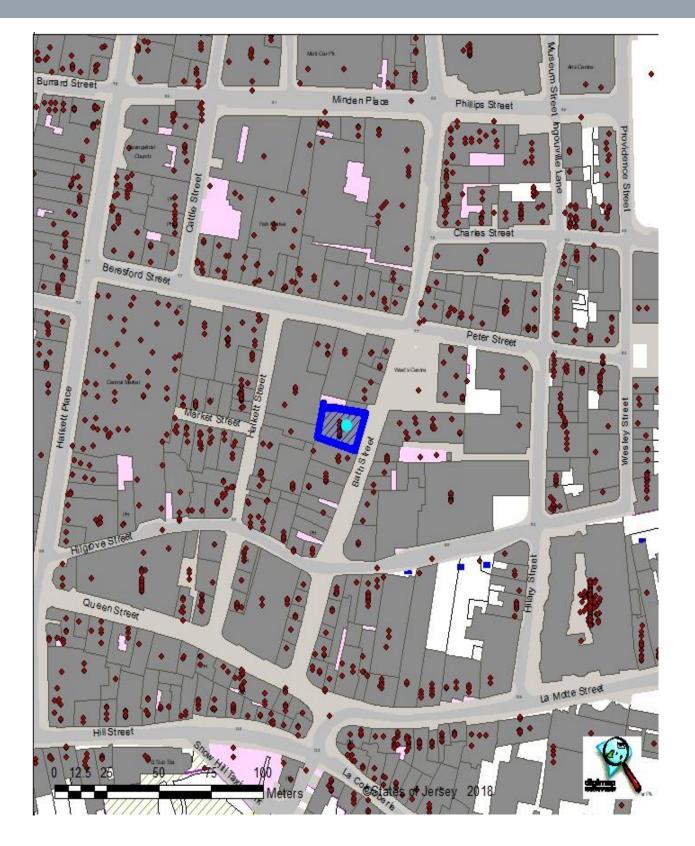

#### LOCATION

The property is located in a prominent town centre position, being only one minute's walk from the principal pedestrianised retail precincts of King and Queen Street. More specifically, the property is positioned on the West side of Bath Street, virtually overlooking West Centre. We attach a location plan and site plan for reference purposes.