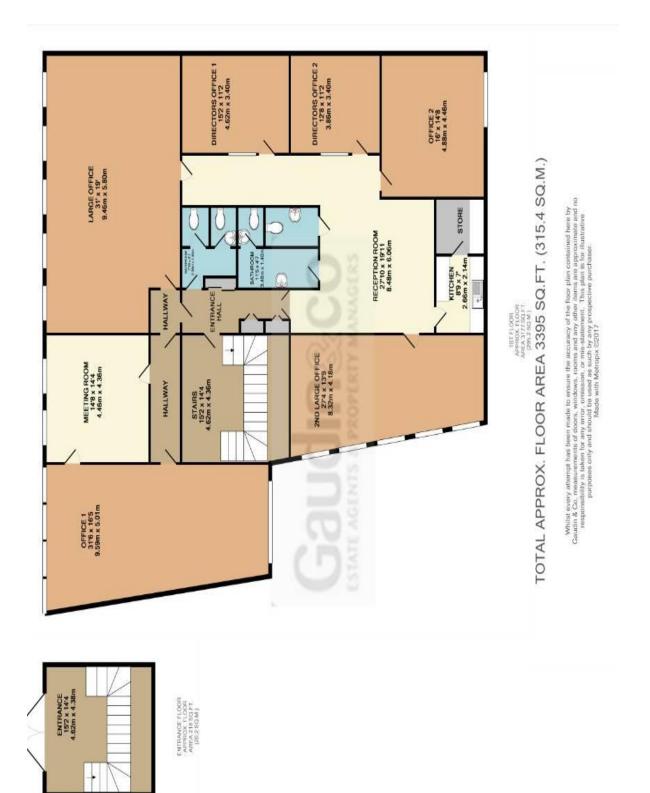

We attach a set of floor plans for reference purposes.

#### ACCOMMODATION

The approximate areas are as follows:

| First Floor Offices  | 3,395 sq.ft.        |
|----------------------|---------------------|
| Second Floor Offices | <u>1,461</u> sq.ft. |

TOTAL 4,856 sq.ft.