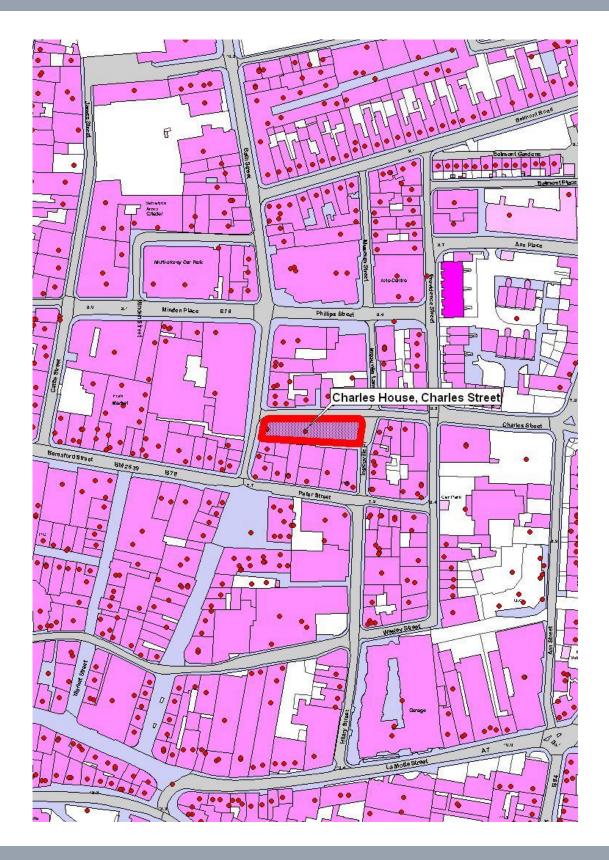

#### LOCATION

The property is located on the corner of Charles Street and Bath Street, which provides one of the main arterial routes into St Helier town centre.

We attach a location plan for reference purposes.