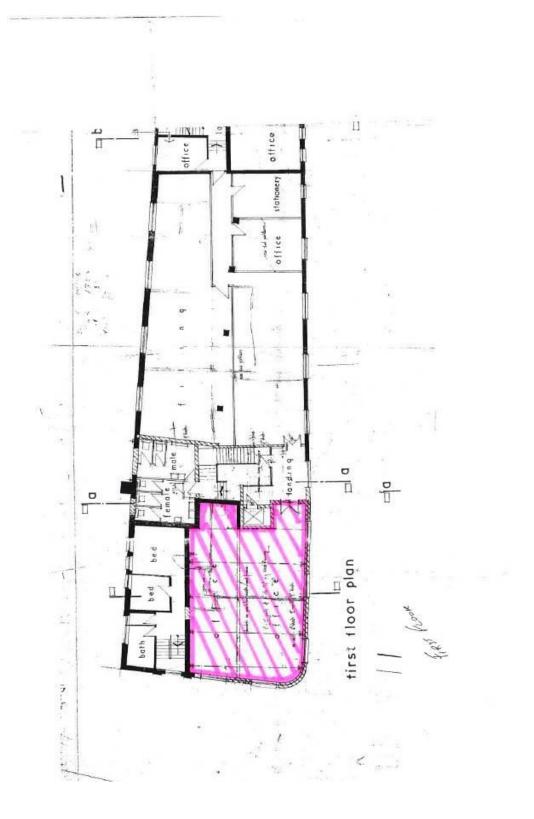

#### DESCRIPTION

The available offices form part of the first floor rear section and provides the following general amenities:-

- Suspended ceilings with inset fluorescent lighting;
- Comfort cooling and heating;
- Mainly open plan areas, with an 8/10 person boardroom;
- Carpeted throughout;
- Lift access;
- Kitchenette;
- Comms room;
- Perimeter trunking;
- Excellent natural light;

#### ACCOMMODATION

The approximate area is as follows:-

First Floor Offices 1,181 sq.ft.