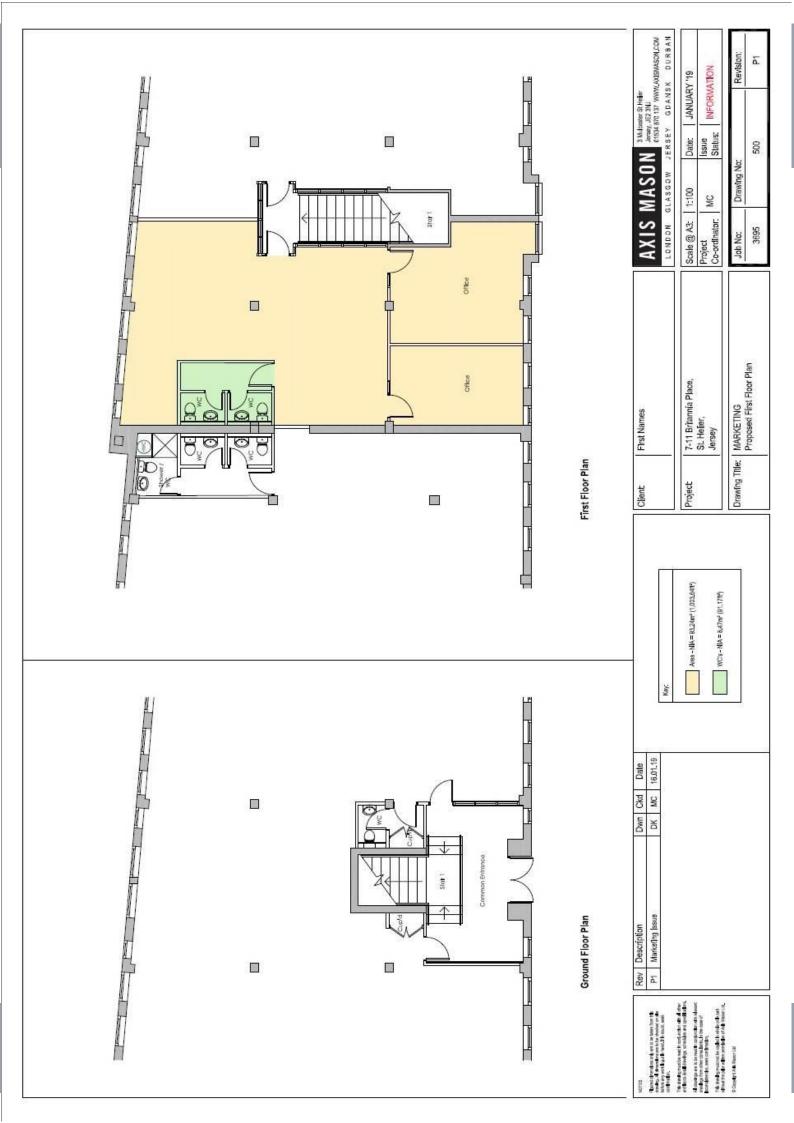

The property itself, being situated on the North side of Britannia Place, benefits from elevated views out over the impressive Millennium Town Park.

We attach a floor plan for reference purposes.

#### **ACCOMMODATION**

The area of the office suite is 1,003 sq.ft.

Potential parking spaces available through the Association.