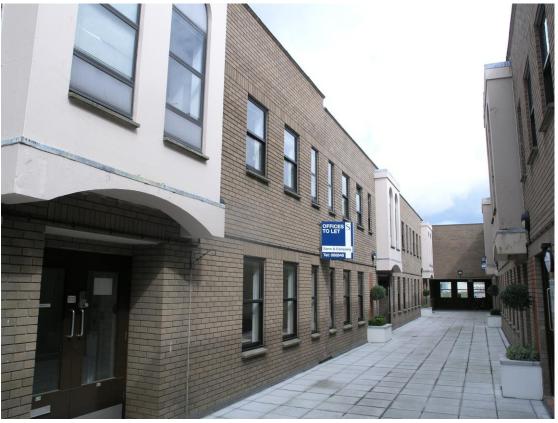

#### **LOCATION**

The property is located in Jersey's Central Business District forming part of the Britannia Place purpose-built office development.

The development itself is situated on the Eastern side of Bath Street and within relatively close proximity to the centralised retailing areas of Halkett Street, West Centre and Queen Street.

#### **DESCRIPTION**

The property is a purpose built, two storey office building providing office accommodation over ground and first floors, with secure basement parking.

The available space forms part of the first floor and has been refurbished in line with modern day standards to include the following general amenities:-

The property itself, being situated on the North side of Britannia Place, benefits from elevated views out over the impressive Millennium Town Park.

We attach a floor plan for reference purposes.