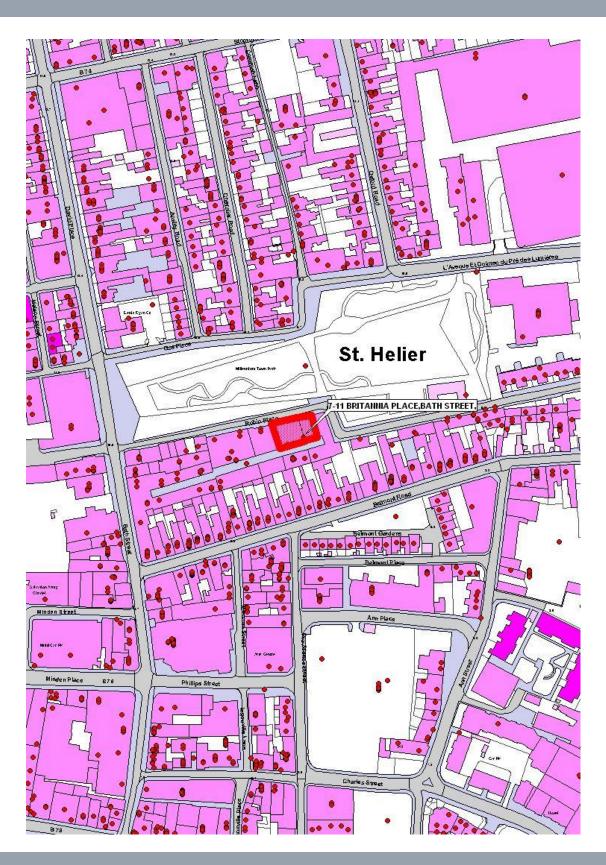

#### **LOCATION**

The property is located in Jersey's Central Business District forming part of the Britannia Place purpose-built office development.

The development itself is situated on the Eastern side of Bath Street and within relatively close proximity to the centralised retailing areas of Halkett Street, West Centre and Queen Street.

We attach a location plan and site plan for reference purposes.