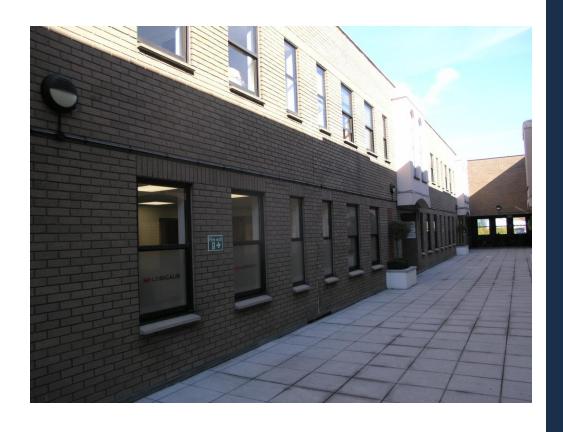

#### **LOCATION**

The property is located in Jersey's Central Business District forming part of the Britannia Place purpose-built office development.

The development itself is situated on the Eastern side of Bath Street and within relatively close proximity to the centralised retailing areas of Halkett Street, West Centre and Queen Street.

#### **DESCRIPTION**

The property is a purpose built, two storey office building providing office accommodation over ground and first floors, with secure basement parking.

The available space forms part of the first floor and has been refurbished in line with modern day standards to include the following general amenities:-

The property itself, being situated on the North side of Britannia Place, benefits from elevated views out over the impressive Millennium Town Park.

We attach a floor plan for reference purposes.