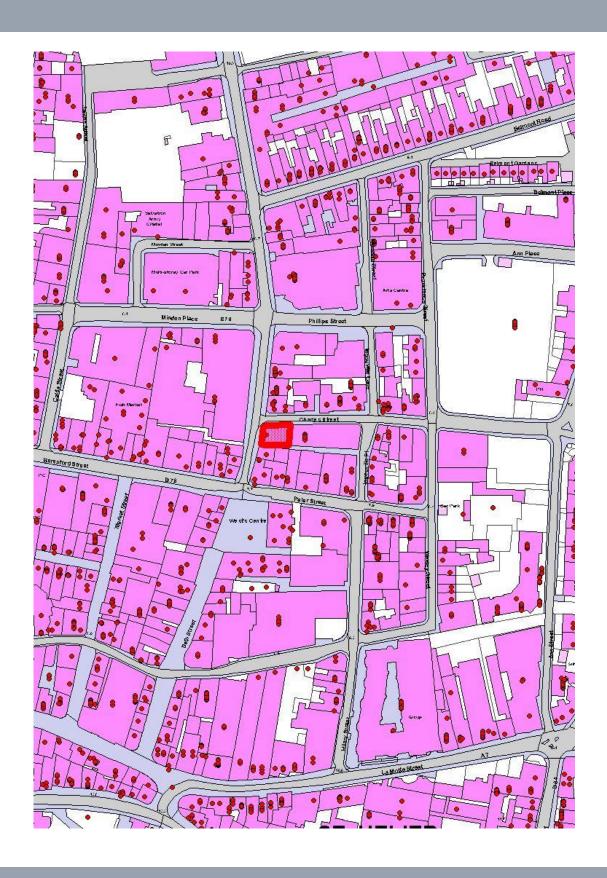

### **LOCATION**

The property is located immediately to the North of St Helier's primary pedestrianised retail streets benefiting from a prominent corner position.

More specifically the property is situated on the corner of Charles Street and Bath Street, which provides one of the main arterial routes into St Helier town centre itself.

We attach a location plan for reference purposes.