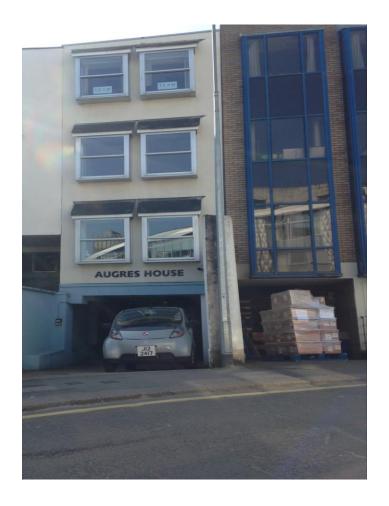

# AUGRES HOUSE DUMARESQ STREET

#### **DESCRIPTION**

The property is a four storey, purpose built commercial structure benefitting from storage and a communal entrance at ground floor level servicing the three floors of offices above.

The available premises are situated at first floor level via staircase access.

The offices benefit from the following general amenities:-

- Suspended ceilings;
- · Integral fluorescent lighting;
- Electric heating;
- Double glazing;
- · WC facility.