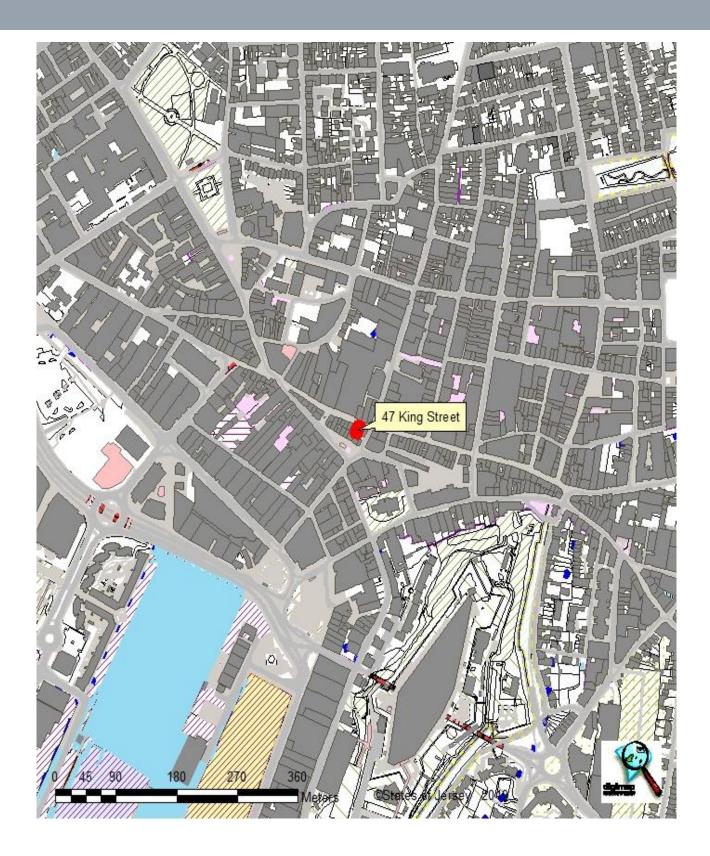

#### LOCATION

The property is located on Jersey's primary pedestrianised retail street, within the heart of St Helier's Central Business District.

More specifically, the premises are situated on the South side of King Street, just to the West of the junction with New Cut, occupying a prime retail position. Nearby occupiers include USC, Accessorize, Swarovski, WH Smith, Boots, De Gruchy's department store, Lloyds, Natwest, Barclays, Coffee Republic, JD Sports and Clinton Cards, to name but a few.

We attach a location and site plan for reference purposes.