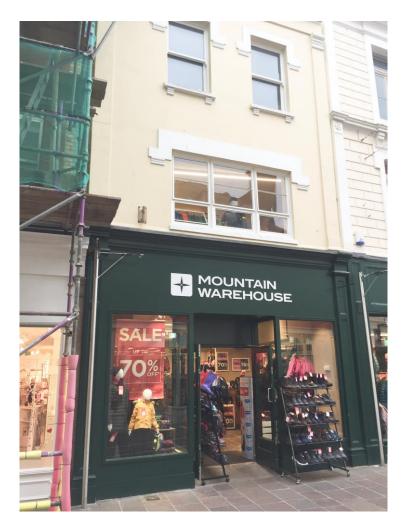

#### DESCRIPTION

The property is a four storey building in good order throughout providing efficient retailing space at ground floor and first floor levels, with ancillary storage and offices at second and third floor levels.

#### TENURE

The premises are leased to Mountain Warehouse on a FRI lease, expiring 31<sup>st</sup> January 2028 at a passing rent of £57,500 per annum with the next 3 yearly rent review due on 16 March 2021 to open market value.