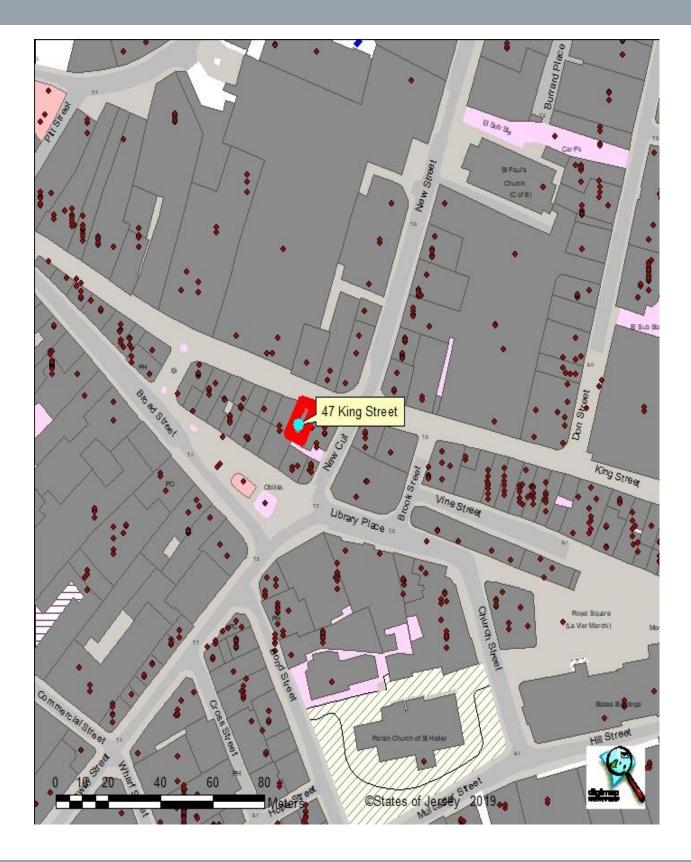

#### LOCATION

The property is located on Jersey's primary pedestrianised retail street, within the heart of St Helier's Central Business District.

More specifically, the premises are situated on the South side of King Street, just to the West of the junction with New Cut, occupying a prime retail position. Nearby occupiers include USC, Accessorize, Swarovski, WH Smith, Boots, De Gruchy's department store, Lloyds, Natwest, Barclays, Coffee Republic, JD Sports and Clinton Cards, to name but a few.

We attach a location and site plan for reference purposes.