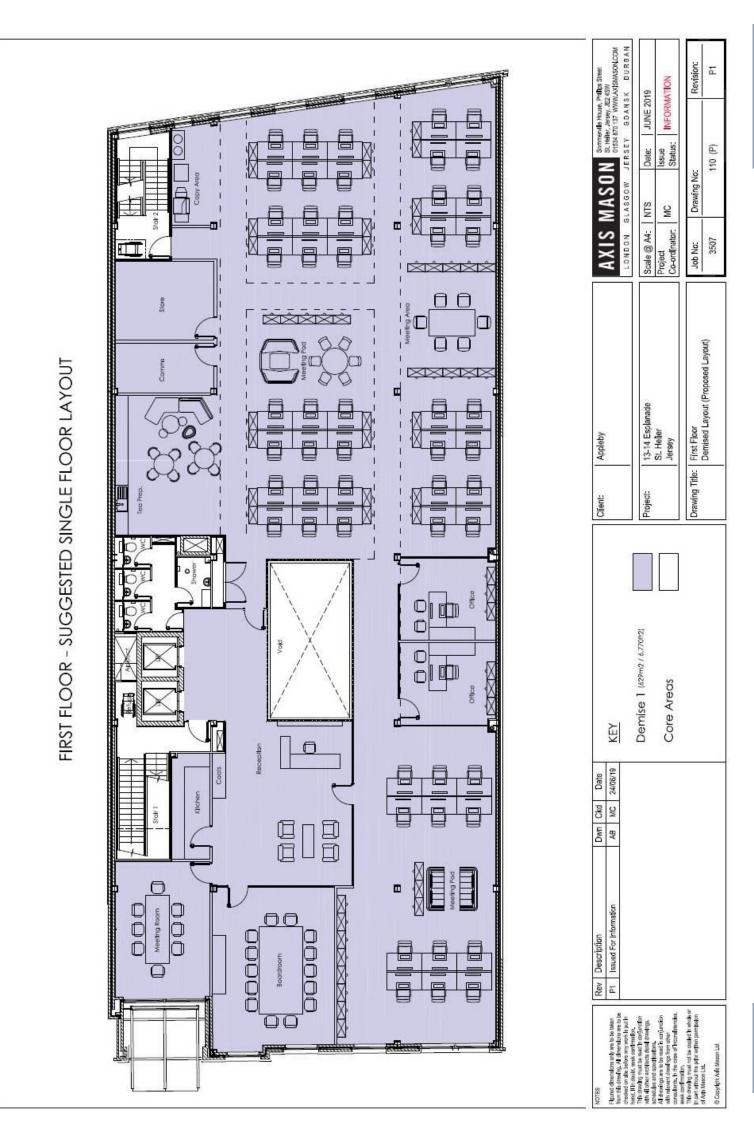

We also attach test-to-fit showing how the floor could be laid out.

### **INITIAL "TEST TO FIT"**

The Head Leaseholder is happy to assess the capabilities of the building for a specific Sub-Lessee, by way of undertaking various "test to fit" exercises.

We attach floor plans on a cleared-out basis, as currently fitted out and a couple of suggested test to fits, for reference purposes.