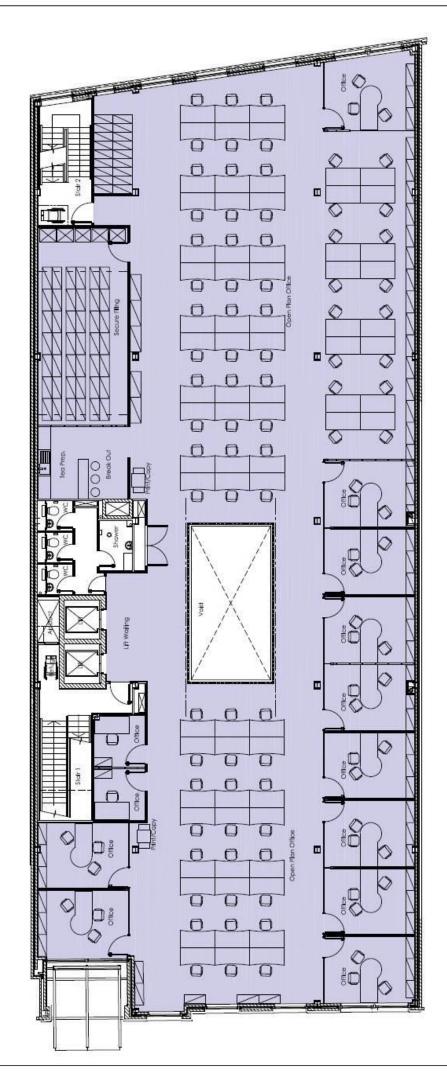

### **EXISTING FIT-OUT**

The available floor benefits from the existing fit-out which from the attached existing fit-out plans can be seen to include numerous private offices, tea station areas, roller archive storage system with naturally the building being comprehensively wired for the existing layout, which is all potentially available to an incoming sub-lessee.

From the attached plans, the previous layout shows the first floor layout showing 13 private offices and 76 open plan workstation areas, along with a kitchenette facility, breakout area and extensive archive filing.

# FIRST FLOOR - EXISTING LAYOUT

|                                       | Rev | Description            | Dwn Ckd |      | Date     | A Section 2015             | Client:                    | Appleby                          | ٧٠١٧                    | OVIN                                                                | Samme             | ndle House, Philip                   | ps Street          |
|---------------------------------------|-----|------------------------|---------|------|----------|----------------------------|----------------------------|----------------------------------|-------------------------|---------------------------------------------------------------------|-------------------|--------------------------------------|--------------------|
| De taken                              | ₽.  | Issued For Information | AB      | MC 2 | 24/06/19 | KEY                        |                            |                                  | AVIO                    | AA O MAOUN SI. Heler, Jersey, JE2 45W<br>01534 870 137 WWW.AXISMASO | St. Hell<br>01534 | sr, Jersey, JE2 451<br>70 137 WWW.AX | //<br>( SMASONLOOM |
| sk puth                               | 2   | Layout Updated         | AB      | MC   | 16/08/19 | E .                        |                            |                                  | LONDON                  | LONDON GLASGOW JERSEY GDANSK DURBAN                                 | JERSEY            | GDANSK                               | DURBAN             |
| conjunction<br>drawings,              |     |                        |         |      |          | Demise 1 (629m2 / 6,770m2) | Project:                   | 13-14 Esplanade                  | Scale @ A4:             | NTS                                                                 | Date:             | JUNE 2019                            |                    |
| conjunction<br>ther<br>consistencies. |     |                        |         |      |          | Core Areas                 |                            | St. Heller<br>Jersey             | Project<br>Co-ordinator | MC                                                                  | Issue<br>Status:  | INFORMATI                            | NOI                |
| led Inwhole or<br>npamission          |     |                        |         |      |          |                            | Drawing Title: First Floor | First Floor                      | Job No:                 | Drawing No.                                                         |                   | - R                                  | Revision:          |
|                                       |     |                        |         |      |          |                            |                            | Demised Layout (Existing Layout) | 3507                    |                                                                     | 110 (E)           |                                      | P2                 |