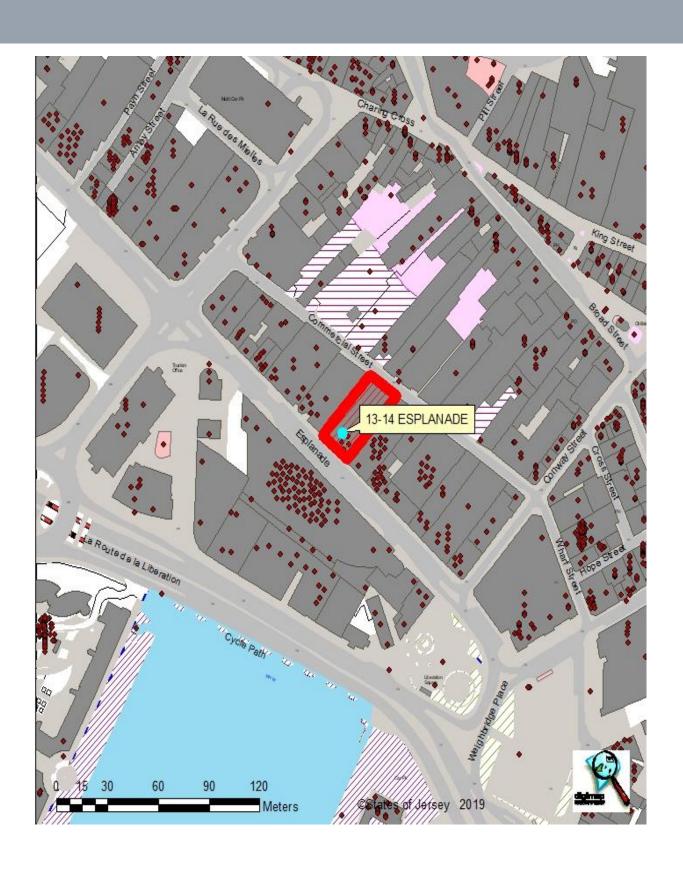

### **LOCATION**

The property is located in the heart of Jersey's Financial Business District and prime office area, with frontages onto both the Esplanade and Commercial Street. More specifically, the property is situated midway between the junction with Conway Street and Castle Street.

The Esplanade has provided Jersey's prime office location for a number of years and forms the focal point of St Helier's central business and prime office district and is the gateway to St Helier as a whole.

This location benefits from being within close proximity to Patriotic Street and Pier Road multi-storey car parks and the impressive Waterfront leisure development, along with Jersey's marinas and harbours.

We attach a location and site plan for reference purposes.