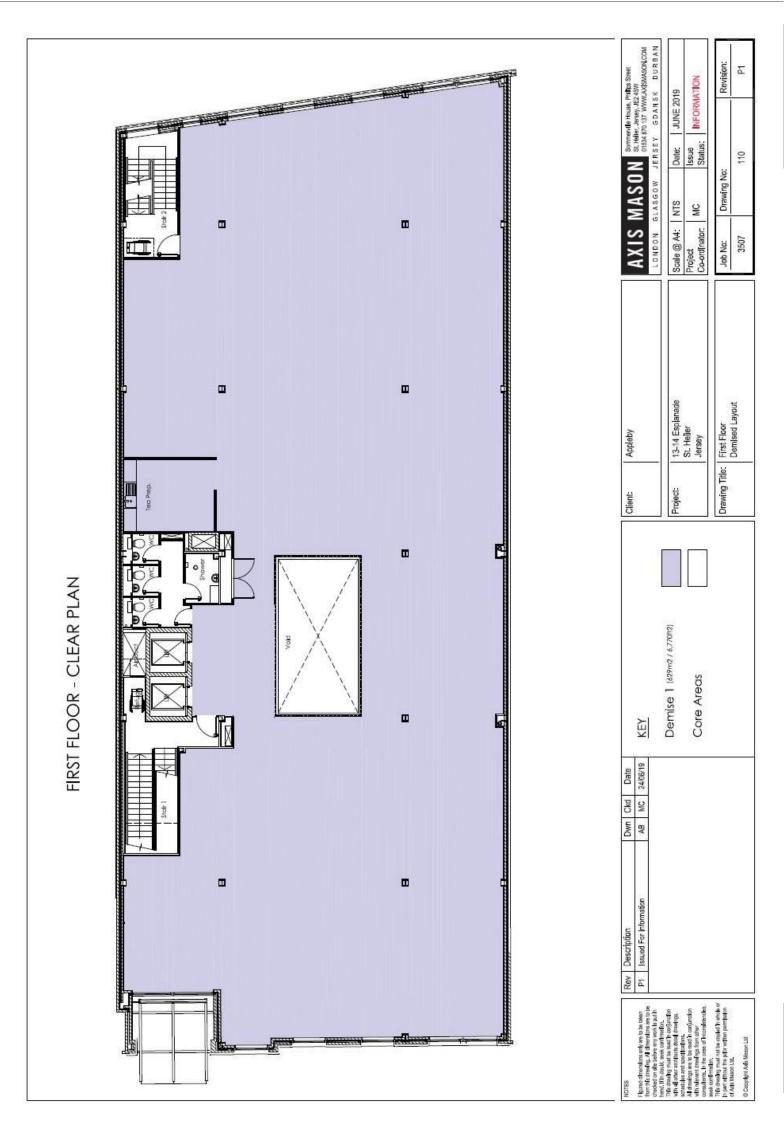

### **EXISTING FIT-OUT**

The available floor benefits from the existing fit-out which from the attached existing fit-out plans can be seen to include numerous private offices, tea station areas, roller archive storage system with naturally the building being comprehensively wired for the existing layout, which is all potentially available to an incoming sub-lessee.

From the attached plans, the previous layout shows the first floor layout showing 13 private offices and 76 open plan workstation areas, along with a kitchenette facility, breakout area and extensive archive filing.

### **INITIAL "TEST TO FIT"**

The Head Leaseholder is happy to assess the capabilities of the building for a specific Sub-Lessee, by way of undertaking various "test to fit" exercises.

We attach floor plans on a cleared-out basis, as currently fitted out and a couple of suggested test to fits, for reference purposes.