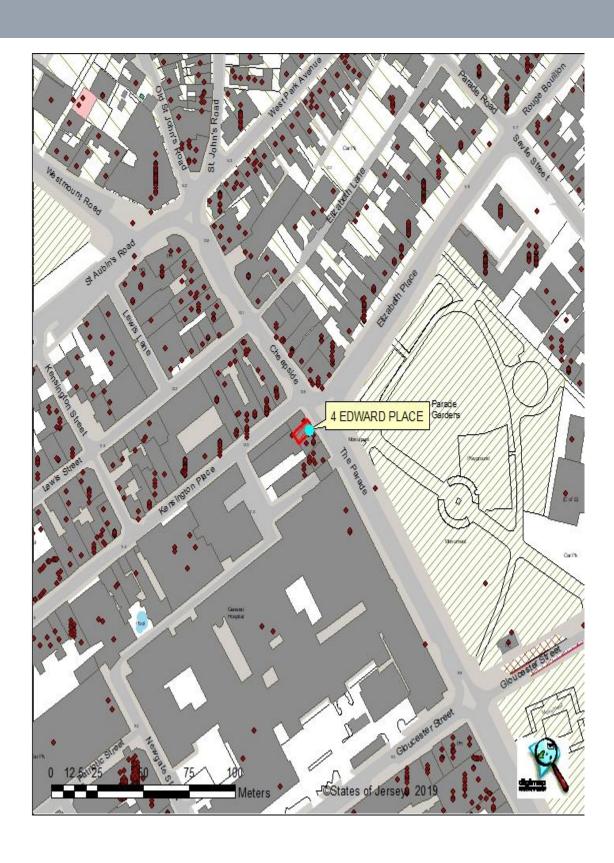

#### **LOCATION**

The property is located on the Southside of Edward Place, virtually adjacent to the Hospital and overlooking the Parade Park.

This location benefits from a particularly prominent visual aspect from vehicles running South along Elizabeth Place.

We attach a location plan and site plan for reference purposes.