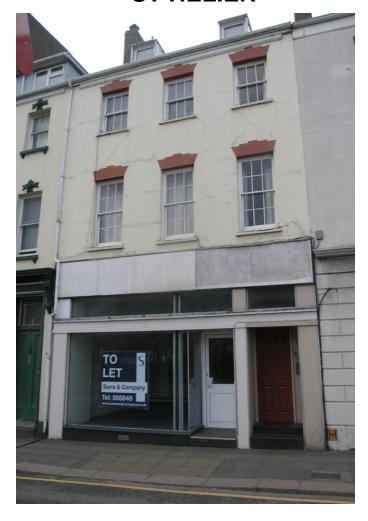

# RETAIL/CONSULTING ROOMS/ OFFICES WITH ANCILLARY STORAGE 4 EDWARD PLACE, THE PARADE ST HELIER

RETAIL/RECEPTION AREA – 350 SQ.FT

CONSULTING/OFFICES – 555 SQ.FT

PLUS ANCILLARY AREAS

16 Gloucester Street, St.Helier, Jersey, Channel Islands, JE2 3QR.
Tel: 01534 888848 Fax: 01534 888849
Email: property@sarreandcompany.co.uk www.sarreandcompany.co.uk

#### **LOCATION**

The property is located on the Southside of Edward Place, virtually adjacent to the Hospital and overlooking the Parade Park.

This location benefits from a particularly prominent visual aspect from vehicles running South along Elizabeth Place.

#### **DESCRIPTION**

The premises benefit from a ground floor retail unit/reception area, with direct access onto Edward Place, The Parade and, to the rear several offices/consulting rooms, which have permission for a medical style use as well.