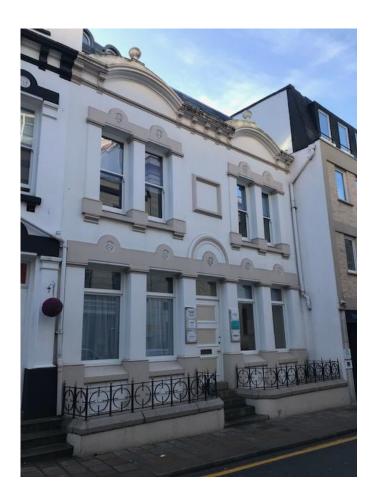

# 24 HILL STREET ST HELIER

#### **LOCATION**

The offices are situated in a prime location within St Helier's central business district, forming part of the traditional legal and banking centre on the Island.

More specifically, the property is situated on the Eastern side of one of Jersey's prime office locations, namely Hill Street, between the junctions with Halkett Place and Snow Hill.

#### **DESCRIPTION**

The property provides modern office accommodation over five floors and following comprehensive refurbishment in 2010, benefits from the following amenities:-

- Lift access to all floors:
- Refurbished entrance and circulation areas:
- Suspended ceilings with integral fluorescent lighting;
- Comfort cooling/comfort heating throughout;
- Perimeter trunking;
- Double glazing;
- Male & female WC facilities on each floor.