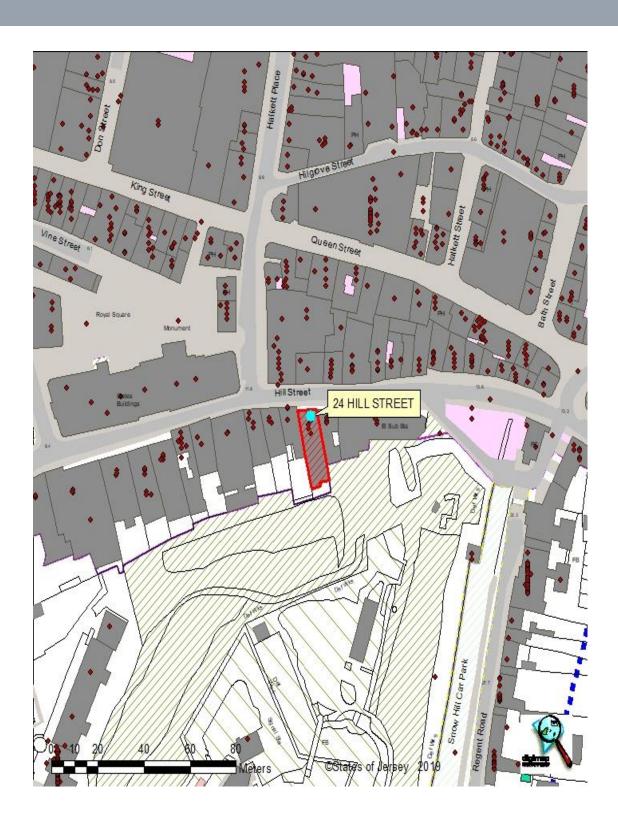

We attach a location plan for ease of reference.

#### **LOCATION**

The offices are situated in a prime location within St Helier's central business district, forming part of the traditional legal and banking centre on the Island.

More specifically, the property is situated on the Eastern side of one of Jersey's prime office locations, namely Hill Street, between the junctions with Halkett Place and Snow Hill.