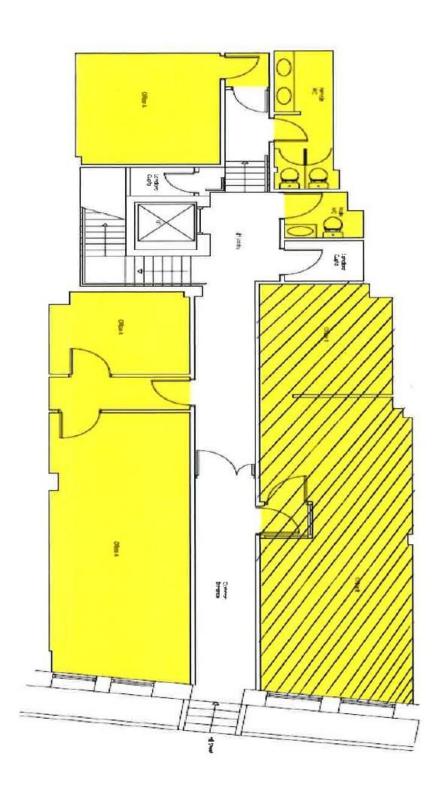

#### **ACCOMMODATION**

The approximate area of the available accommodation is 292 sq.ft.

#### **DESCRIPTION**

The property provides modern office accommodation over five floors and following comprehensive refurbishment in 2010, benefits from the following amenities:-

- Lift access to all floors:
- Refurbished entrance and circulation areas:
- Suspended ceilings with integral fluorescent lighting;
- Comfort cooling/comfort heating throughout;
- Perimeter trunking;
- Double glazing;
- Male & female WC facilities on each floor.