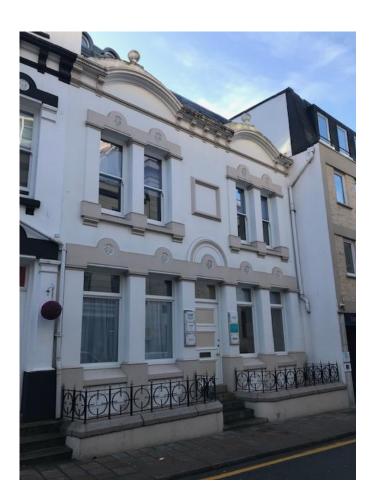

# **GROUND FLOOR OFFICES** 24 HILL STREET, ST HELIER

## LOCATION

The offices are situated in a prime location within St Helier's central business district, forming part of the traditional legal and banking centre on the Island.

More specifically, the property is situated on the Eastern side of one of Jersey's prime office locations, namely Hill Street, between the junctions with Halkett Place and Snow Hill.

## DESCRIPTION

The property provides modern office accommodation over five floors and following comprehensive refurbishment in 2010, benefits from the following amenities:-

- Lift access to all floors;
- Refurbished entrance and circulation areas;
- Suspended ceilings with integral fluorescent lighting;
- Comfort cooling/comfort heating throughout;
- Perimeter trunking;
- Double glazing;
- Male & female WC facilities on each floor.