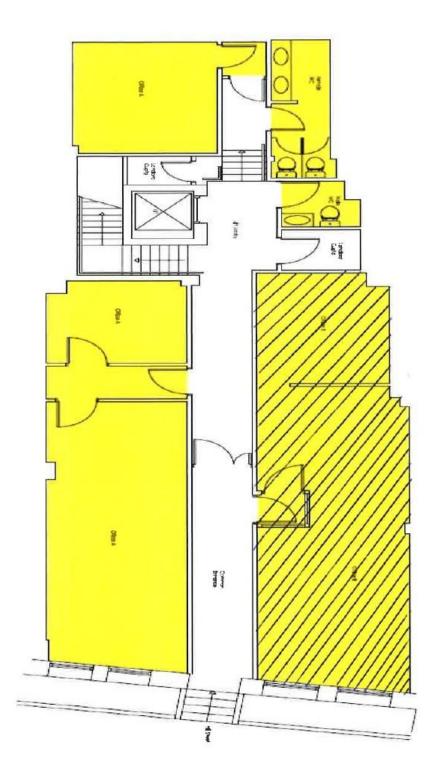

## DESCRIPTION

The property provides modern office accommodation over five floors and following comprehensive refurbishment in 2010, benefits from the following amenities:-

- Lift access to all floors;
- Refurbished entrance and circulation areas;
- Suspended ceilings with integral fluorescent lighting;
- Comfort cooling/comfort heating throughout;
- Perimeter trunking;
- Double glazing;
- Male & female WC facilities on each floor.

## ACCOMMODATION

The approximate area of the available accommodation is 292 sq.ft.