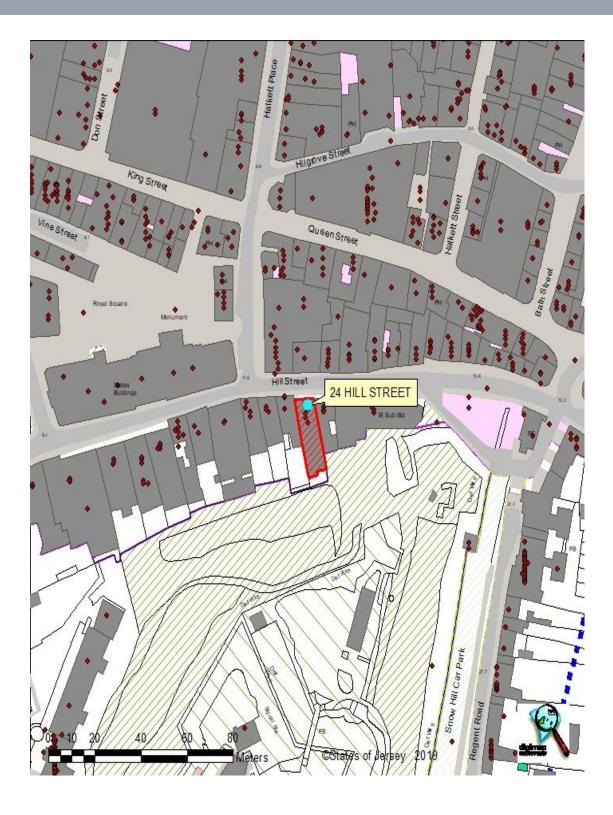

## LOCATION

The offices are situated in a prime location within St Helier's central business district, forming part of the traditional legal and banking centre on the Island.

More specifically, the property is situated on the Eastern side of one of Jersey's prime office locations, namely Hill Street, between the junctions with Halkett Place and Snow Hill.

Nearby occupiers include the States of Jersey, Messrs Walkers, Messrs Le Gallais & Luce, Thomas and Dessain, Soditic, Messrs BCR Law and Messrs Benest & Syvret, with the offices themselves being less than a minute's walk from St Helier's principal pedestrian precinct.

We attach a location plan for ease of reference.