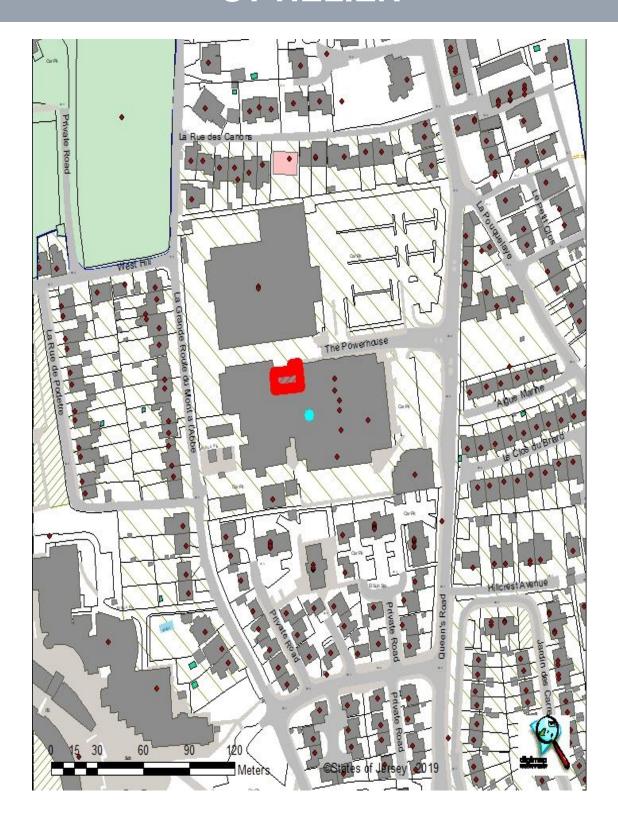

#### **LOCATION**

The premises form part of the substantial out of town retail scheme incorporating the JEC Powerhouse building, Sports Direct, B&Q and the "Health" medical centre.

The premises are situated on the West side of Queens Road, immediately to the North of St Helier Town Centre. We attach a location plan and site plan for reference purposes.