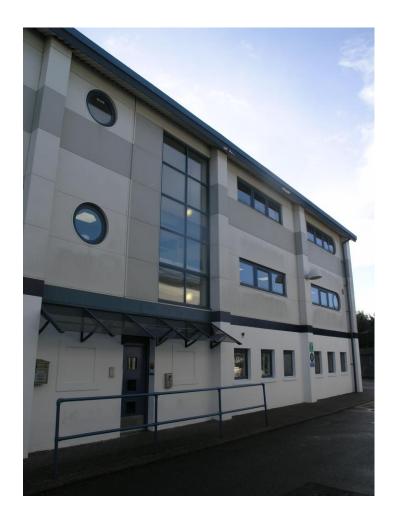

#### **LOCATION**

The premises form part of the substantial out of town retail scheme incorporating the JEC Powerhouse building, Sports Direct, B&Q and the "Health" medical centre.

The premises are situated on the West side of Queens Road, immediately to the North of St Helier Town Centre. We attach a location plan and site plan for reference purposes.

#### **DESCRIPTION**

The premises provide a small efficient, modern day, second floor suite of offices with good natural light and WC and kitchenette facilities.