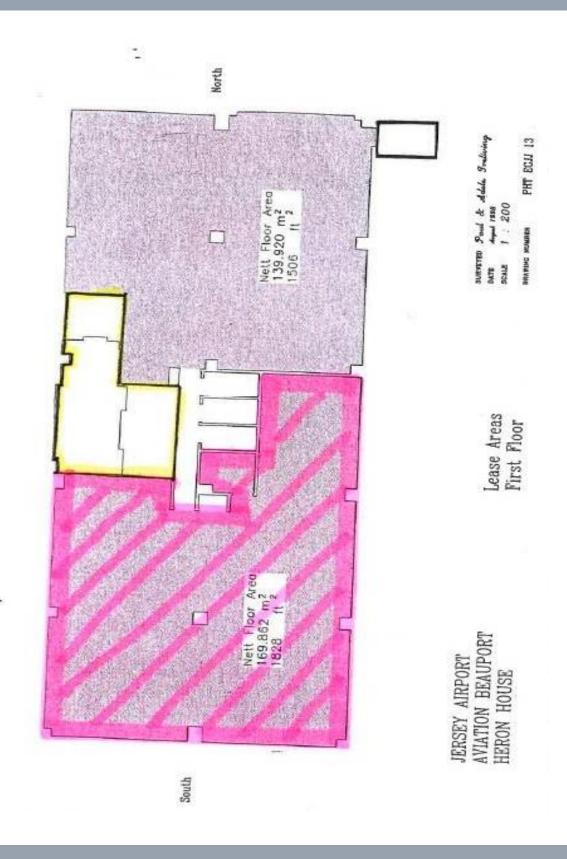

#### **ACCOMMODATION**

The approximate net lettable area is as follows:

First Floor 1,828 sq.ft.

In addition, there are 15 allocated car spaces.