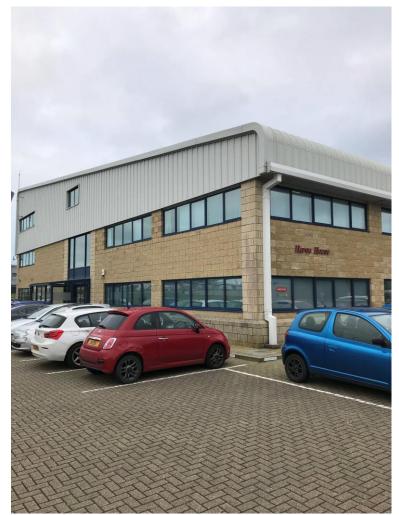

# HIGH QUALITY OFFICES HERON HOUSE L'AVENUE DE LA COMMUNE, ST PETER

APPROXIMATELY 1,828 SQ FT PLUS 15 PARKING SPACES

#### **LOCATION**

The premises form part of Heron House being located immediately to the South of Jersey Airport, forming part of the Gama Aviation buildings.

We attach a location plan and site plan for reference purposes.

#### **DESCRIPTION**

The offices form part of a purpose built office development, with the available office space being situated on the first floor and comprising the following general amenities:

- Suspended ceilings;
- Integral fluorescent lighting;
- Comfort cooling and comfort heating;
- Treble glazing;
- New carpets;
- Fully accessible raised floors;
- Lift access;
- Excellent natural light;
- Ample parking;
- Kitchenette facilities:
- Storage cupboards.