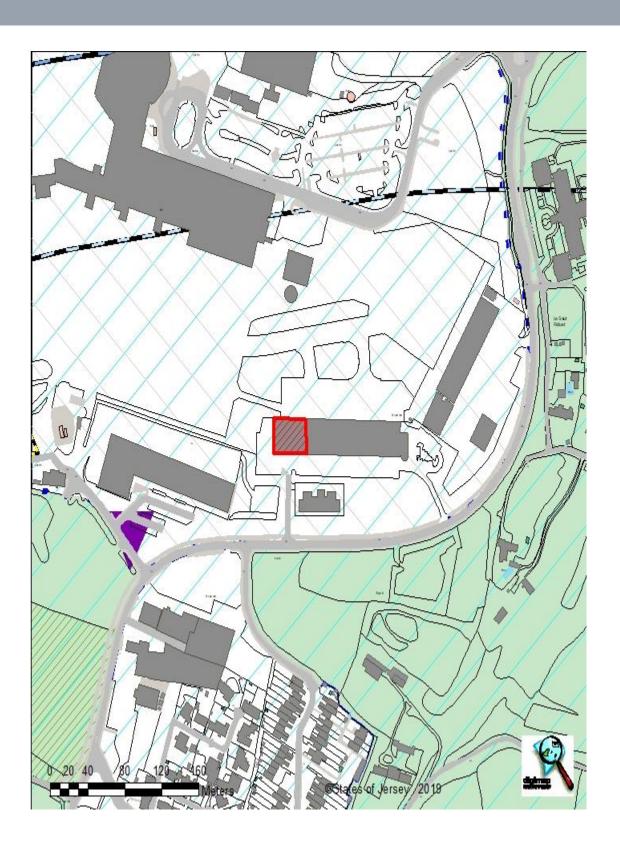

#### **LOCATION**

The premises form part of Heron House being located immediately to the South of Jersey Airport, forming part of the Gama Aviation buildings.

We attach a location plan and site plan for reference purposes.