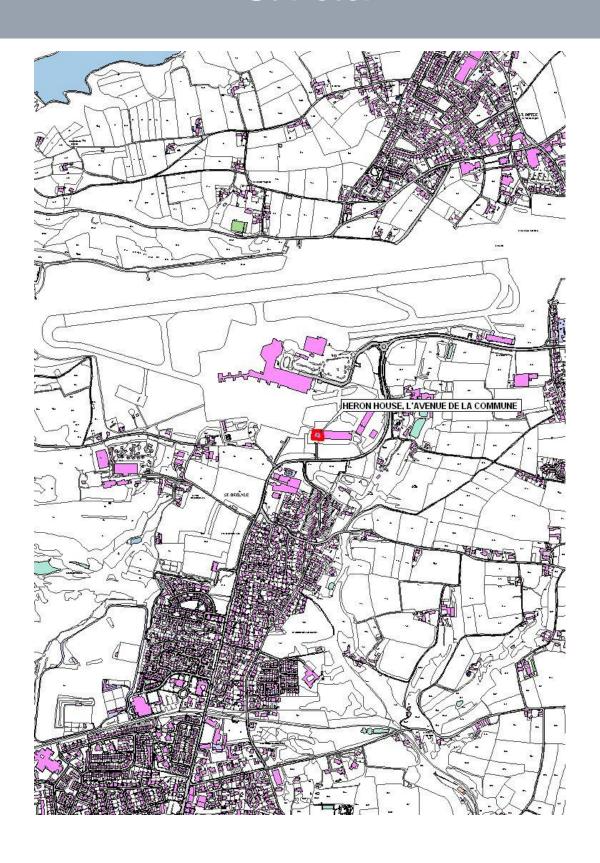

#### **LOCATION**

The premises form part of Heron House being located immediately to the South of Jersey Airport, forming part of the Gama Aviation buildings.

We attach a location plan and site plan for reference purposes.