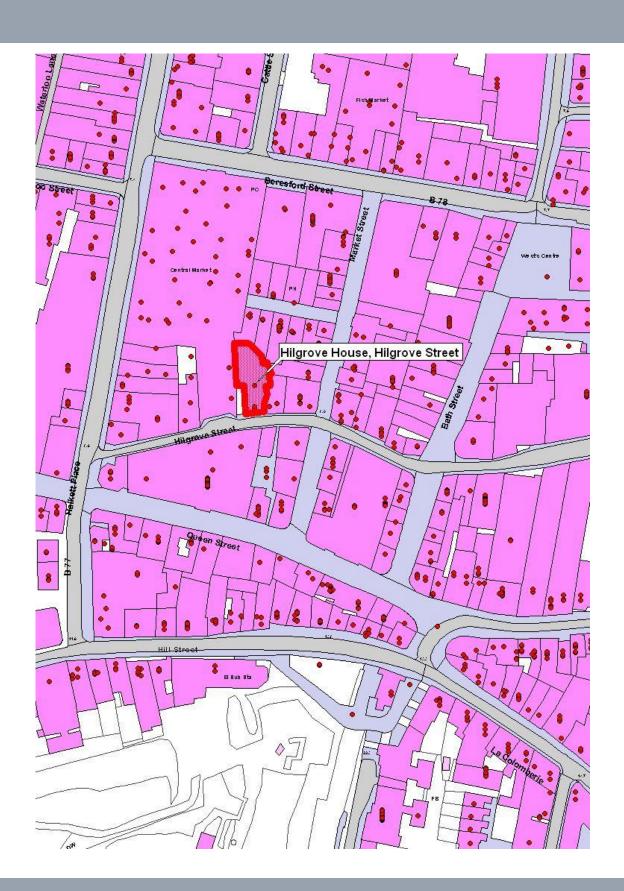

#### **LOCATION**

Hilgrove House is located on Hilgrove Street, within the main Central Business District of St Helier. The property is adjacent to the central market and within close proximity to St Helier's main pedestrianised retailing precincts, namely King Street and Queen Street.

We attach a location plan for reference purposes.