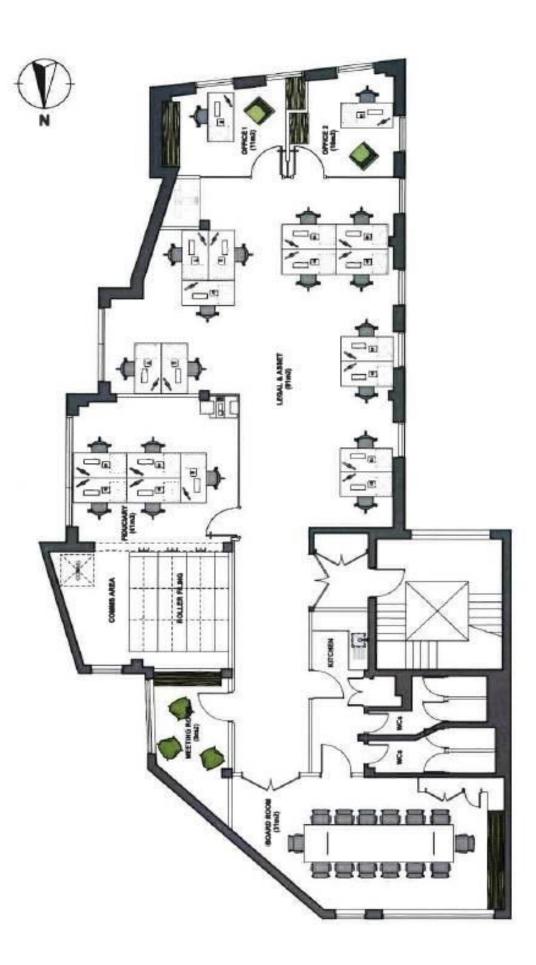

In addition to the above, the current tenant has fitted out the unit to a high standard throughout to include a 10 person boardroom, a small meeting room, a new kitchenette facility, part office/training room, archive roller filing area, 2 glass partitioned offices and 14 work stations.

#### **ACCOMMODATION**

The approximate net internal area is 2,178 sq.ft.