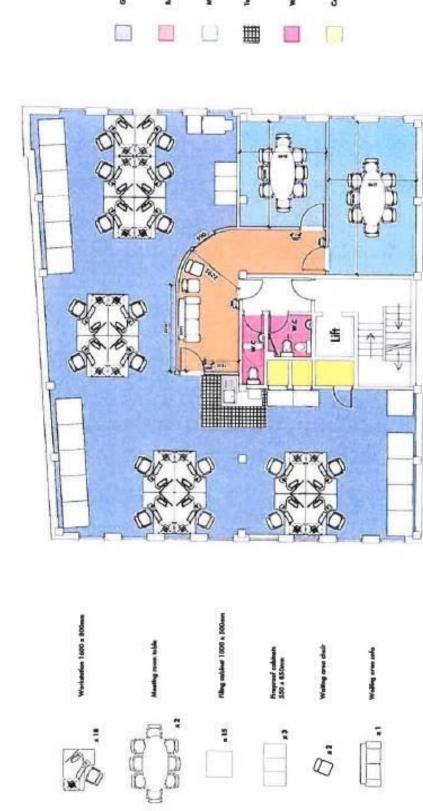

In addition to the above, the existing tenant has undertaken various improvements to the building to include the creation of a reception area, a boardroom, a meeting room, and is comprehensively wired throughout, with all furniture to remain if required.

We attach the existing floor layout for reference purposes.

Proposed Layout Scale 1:50

|                     | CHisti Besign Partnership |
|---------------------|---------------------------|
| these Complete Tool | ł,                        |
| 20/h0x ===          | 1                         |