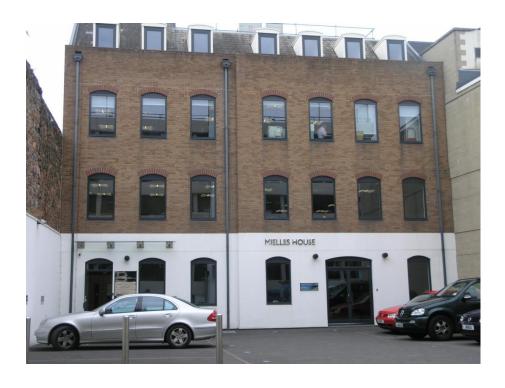

## Mielles House, La Rue des Mielles, St Helier

## **LOCATION**

The premises are situated on La Rue des Mielles, immediately South of Sand Street multi-storey car park. La Rue des Mielles is part of the one way system around the car park connecting Castle Street to the East and Anley Street to the West.

## **DESCRIPTION**

The available premises are situated on the second floor, benefitting from the following amenities:-

- Comfort heating/cooling;
- Suspended ceilings;
- Integral fluorescent lighting;
- Double glazing;
- Raised floors;
- Lift access;
- Kitchenette facilities:
- Male and female WC facilities.