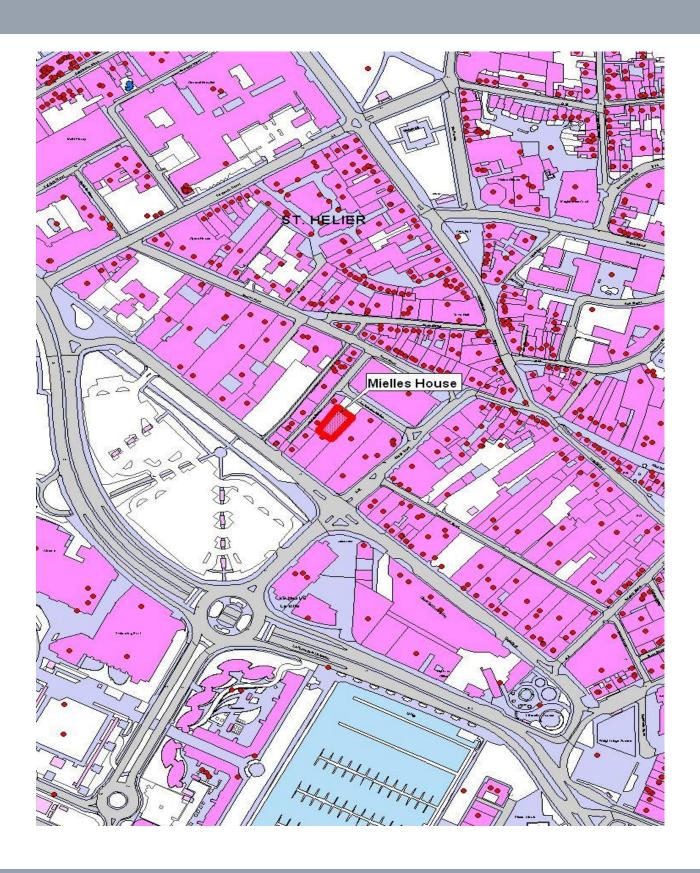

## **LOCATION**

The premises are situated on La Rue des Mielles, immediately South of Sand Street multi-storey car park. La Rue des Mielles is part of the one way system around the car park connecting Castle Street to the East and Anley Street to the West.

With easy access to the town centre, harbour and Waterfront complex, the premises form part of St Helier's prime Central Business District.

We attach a location plan for reference purposes.