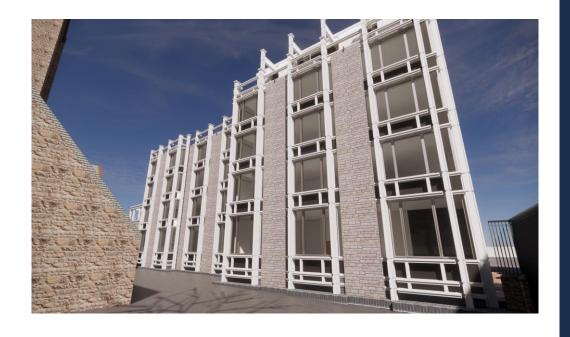

#### **DESCRIPTION**

The property is a self-contained purpose built office building, over ground and 4 upper floors.

The building benefits from a prominent entrance and attractive façade facing Church Street itself, leading to a communal entrance with lift access to first, second and third floors.

The property is undergoing comprehensive refurbishment, with the internal areas to benefit from the following new specification throughout, subject to planning:-

- Suspended ceilings;
- Integral LED lighting;
- Comfort cooling/comfort heating;
- Perimeter trunking;
- Male & female WC facilities;
- Shower facilities:
- Disabled WC facilities:
- Kitchenette facilities;
- Lift access;
- Efficient open plan layout;
- Excellent natural light provision;