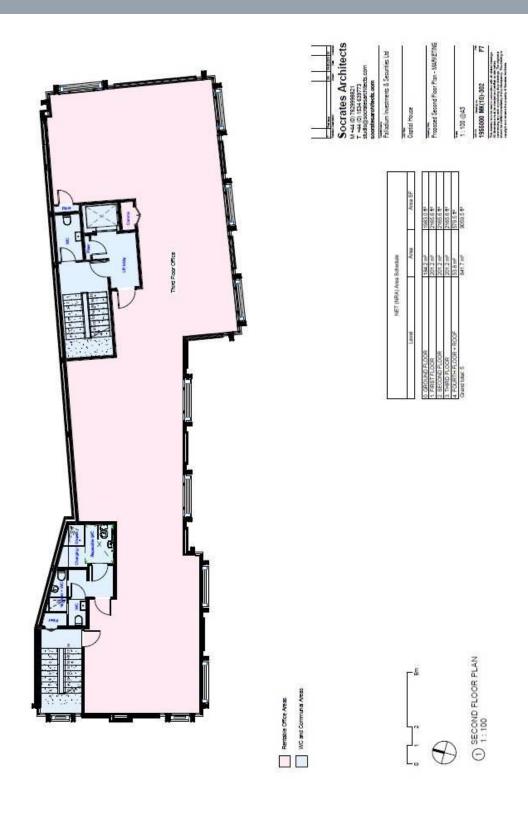

#### **ACCOMMODATION**

The areas on completion will be digitally remeasured by the on site architect in line with International Property Measurement Standard (IPMS) for offices, as now adopted by the Royal Institution of Chartered Surveyors.

We estimate the areas to be as follows:-

| Total        | 9,061 sq.ft.      | 841 sq.m.       |
|--------------|-------------------|-----------------|
| Fourth Floor | <u>580 sq.ft.</u> | <u>54 sq.m.</u> |
| Third Floor  | 2,166 sq.ft.      | 201 sq.m.       |
| Second Floor | 2,166 sq.ft.      | 201 sq.m.       |
| First Floor  | 2,166 sq.ft.      | 201 sq.m.       |
| Ground Floor | 1,983 sq.ft.      | 184 sq.m.       |

#### **TEST TO FITS**

We attach floor plans on a cleared out basis and an example test to fit showing how a floor could be fitted out, for reference purposes. For interested parties, we are happy to undertake bespoke test to fit exercises.