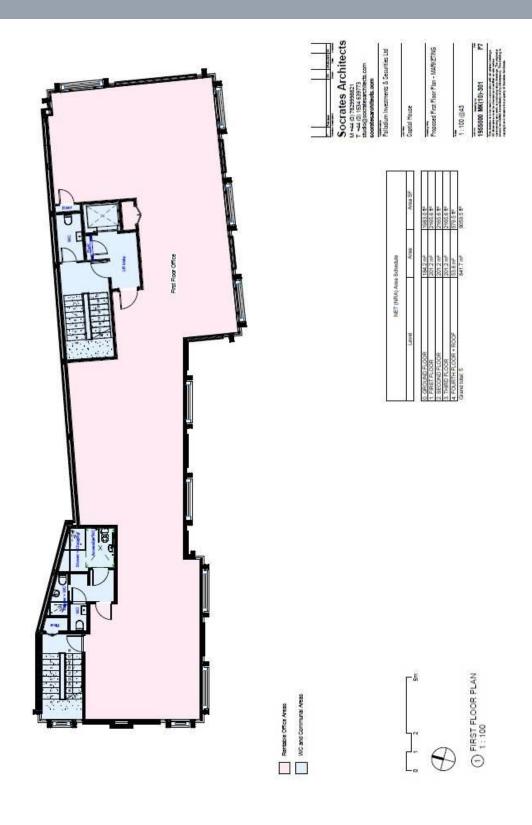

#### **ACCOMMODATION**

The areas on completion will be digitally remeasured by the on site architect in line with International Property Measurement Standard (IPMS) for offices, as now adopted by the Royal Institution of Chartered Surveyors.

We estimate the areas to be as follows:-

| Total        | 9,061 sq.ft.      | 841 sq.m.       |
|--------------|-------------------|-----------------|
| Fourth Floor | <u>580 sq.ft.</u> | <u>54 sq.m.</u> |
| Third Floor  | 2,166 sq.ft.      | 201 sq.m.       |
| Second Floor | 2,166 sq.ft.      | 201 sq.m.       |
| First Floor  | 2,166 sq.ft.      | 201 sq.m.       |
| Ground Floor | 1,983 sq.ft.      | 184 sq.m.       |

#### **TEST TO FITS**

We attach floor plans on a cleared out basis and an example test to fit showing how a floor could be fitted out, for reference purposes. For interested parties, we are happy to undertake bespoke test to fit exercises.