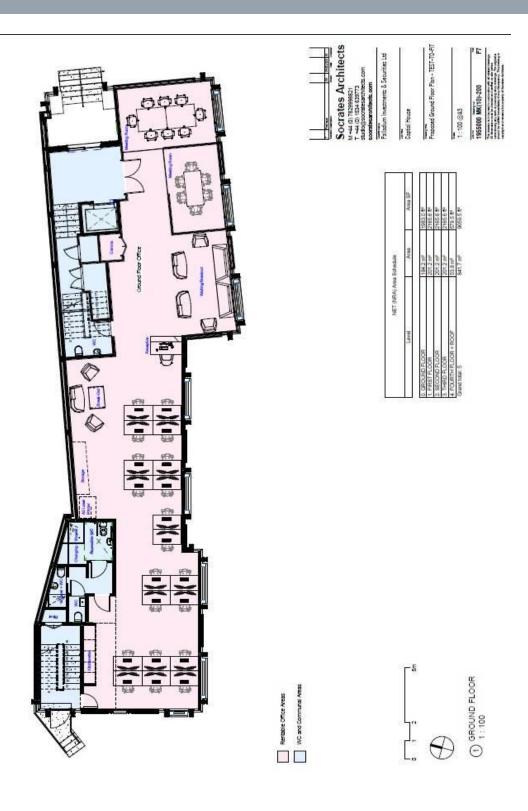

#### **ACCOMMODATION**

The areas on completion will be digitally remeasured by the on site architect in line with International Property Measurement Standard (IPMS) for offices, as now adopted by the Royal Institution of Chartered Surveyors.

We estimate the areas to be as follows:-

| Total        | 9,061 sq.ft.      | 841 sq.m.       |
|--------------|-------------------|-----------------|
| Fourth Floor | <u>580 sq.ft.</u> | <u>54 sq.m.</u> |
| Third Floor  | 2,166 sq.ft.      | 201 sq.m.       |
| Second Floor | 2,166 sq.ft.      | 201 sq.m.       |
| First Floor  | 2,166 sq.ft.      | 201 sq.m.       |
| Ground Floor | 1,983 sq.ft.      | 184 sq.m.       |

#### **TEST TO FITS**

We attach floor plans on a cleared out basis and an example test to fit showing how a floor could be fitted out, for reference purposes. For interested parties, we are happy to undertake bespoke test to fit exercises.