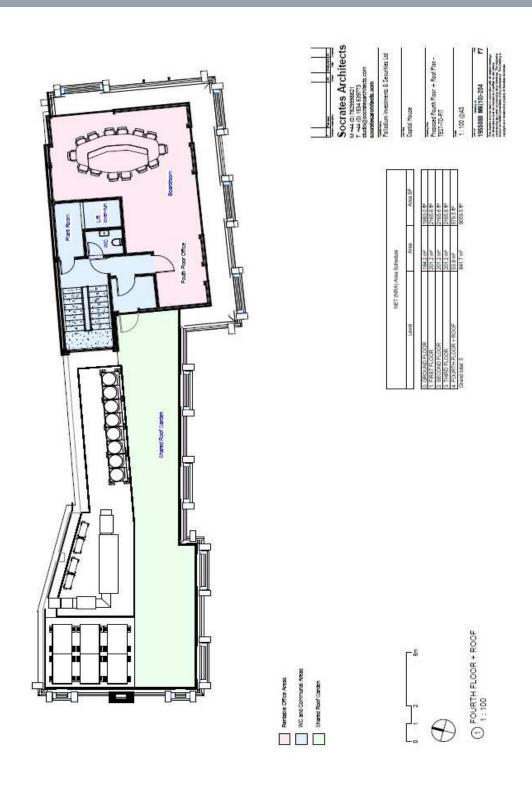

#### **ACCOMMODATION**

The areas on completion will be digitally remeasured by the on site architect in line with International Property Measurement Standard (IPMS) for offices, as now adopted by the Royal Institution of Chartered Surveyors.

We estimate the areas to be as follows:-

| Total        | 9,061 sq.ft.      | 841 sq.m.       |
|--------------|-------------------|-----------------|
| Fourth Floor | <u>580 sq.ft.</u> | <u>54 sq.m.</u> |
| Third Floor  | 2,166 sq.ft.      | 201 sq.m.       |
| Second Floor | 2,166 sq.ft.      | 201 sq.m.       |
| First Floor  | 2,166 sq.ft.      | 201 sq.m.       |
| Ground Floor | 1,983 sq.ft.      | 184 sq.m.       |

#### **TEST TO FITS**

We attach floor plans on a cleared out basis and an example test to fit showing how a floor could be fitted out, for reference purposes. For interested parties, we are happy to undertake bespoke test to fit exercises.