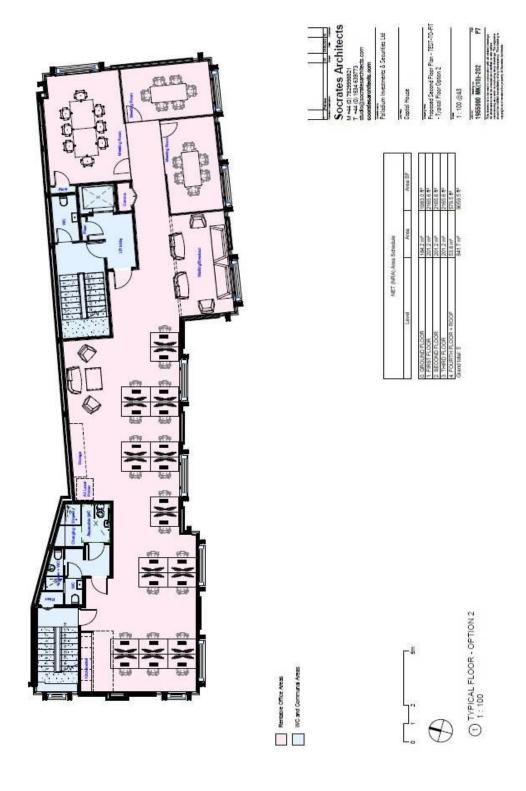

#### **ACCOMMODATION**

The areas on completion will be digitally remeasured by the on site architect in line with International Property Measurement Standard (IPMS) for offices, as now adopted by the Royal Institution of Chartered Surveyors.

We estimate the areas to be as follows:-

| Total        | 9,061 sq.ft.      | 841 sq.m.       |
|--------------|-------------------|-----------------|
| Fourth Floor | <u>580 sq.ft.</u> | <u>54 sq.m.</u> |
| Third Floor  | 2,166 sq.ft.      | 201 sq.m.       |
| Second Floor | 2,166 sq.ft.      | 201 sq.m.       |
| First Floor  | 2,166 sq.ft.      | 201 sq.m.       |
| Ground Floor | 1,983 sq.ft.      | 184 sq.m.       |

#### **TEST TO FITS**

We attach floor plans on a cleared out basis and an example test to fit showing how a floor could be fitted out, for reference purposes. For interested parties, we are happy to undertake bespoke test to fit exercises.