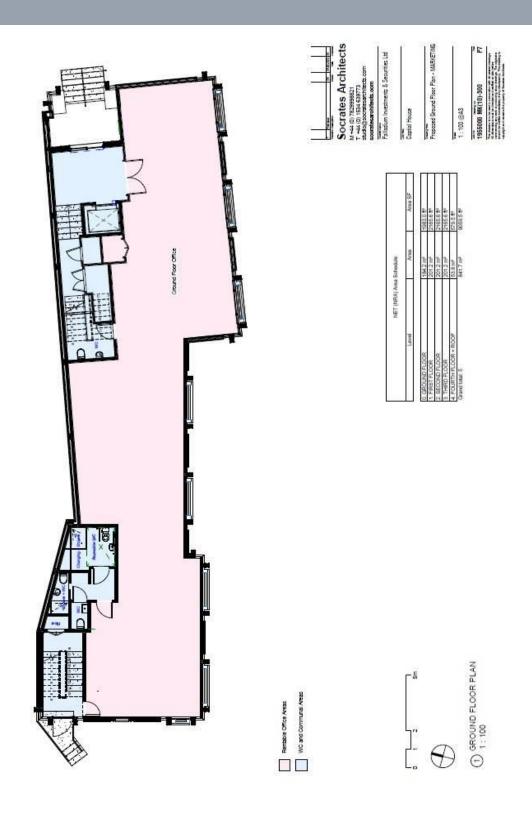

#### **ACCOMMODATION**

The areas on completion will be digitally remeasured by the on site architect in line with International Property Measurement Standard (IPMS) for offices, as now adopted by the Royal Institution of Chartered Surveyors.

We estimate the areas to be as follows:-

| Total        | 9,061 sq.ft.      | 841 sq.m.       |
|--------------|-------------------|-----------------|
| Fourth Floor | <u>580 sq.ft.</u> | <u>54 sq.m.</u> |
| Third Floor  | 2,166 sq.ft.      | 201 sq.m.       |
| Second Floor | 2,166 sq.ft.      | 201 sq.m.       |
| First Floor  | 2,166 sq.ft.      | 201 sq.m.       |
| Ground Floor | 1,983 sq.ft.      | 184 sq.m.       |

#### **TEST TO FITS**

We attach floor plans on a cleared out basis and an example test to fit showing how a floor could be fitted out, for reference purposes. For interested parties, we are happy to undertake bespoke test to fit exercises.