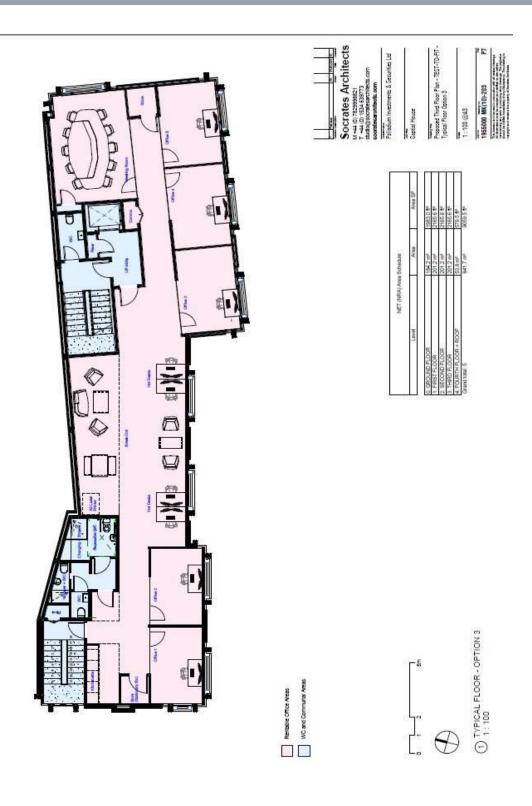

#### **ACCOMMODATION**

The areas on completion will be digitally remeasured by the on site architect in line with International Property Measurement Standard (IPMS) for offices, as now adopted by the Royal Institution of Chartered Surveyors.

We estimate the areas to be as follows:-

| Total        | 9,061 sq.ft.      | 841 sq.m.       |
|--------------|-------------------|-----------------|
| Fourth Floor | <u>580 sq.ft.</u> | <u>54 sq.m.</u> |
| Third Floor  | 2,166 sq.ft.      | 201 sq.m.       |
| Second Floor | 2,166 sq.ft.      | 201 sq.m.       |
| First Floor  | 2,166 sq.ft.      | 201 sq.m.       |
| Ground Floor | 1,983 sq.ft.      | 184 sq.m.       |

#### **TEST TO FITS**

We attach floor plans on a cleared out basis and an example test to fit showing how a floor could be fitted out, for reference purposes. For interested parties, we are happy to undertake bespoke test to fit exercises.