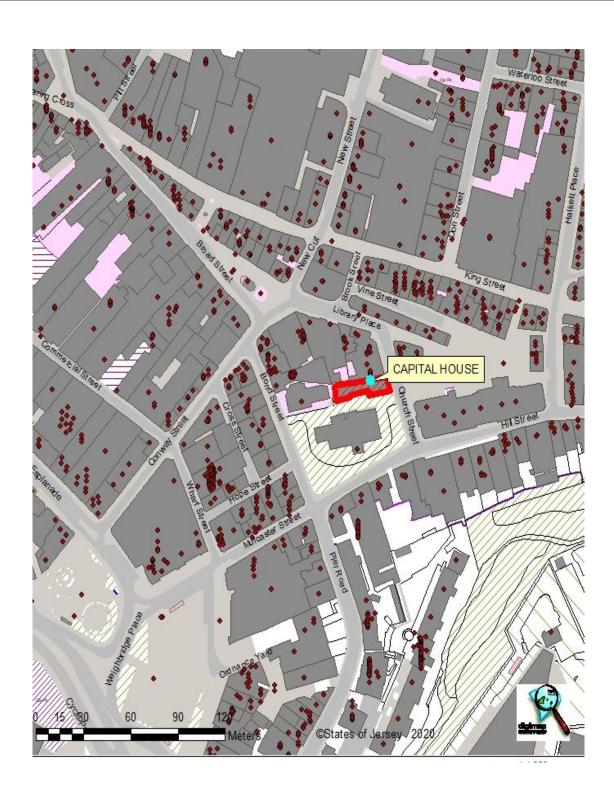

#### **LOCATION**

The property is located in the heart of Jersey's Financial Business District occupying a particularly prominent town centre position.

More specifically, the property is situated on the South side of Church Street, close to the junction with Hill Street, principally facing the grounds of the St Helier Town Church.

We attach a location plan and site plan for reference purposes.