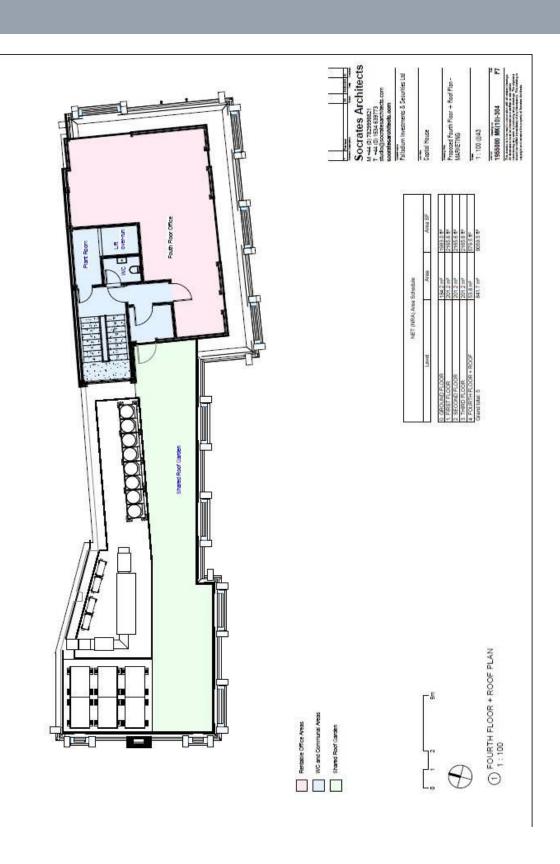

#### **ACCOMMODATION**

The areas on completion will be digitally remeasured by the on site architect in line with International Property Measurement Standard (IPMS) for offices, as now adopted by the Royal Institution of Chartered Surveyors.

We estimate the areas to be as follows:-

| Total        | 9,061 sq.ft.      | 841 sq.m.       |
|--------------|-------------------|-----------------|
| Fourth Floor | <u>580 sq.ft.</u> | <u>54 sq.m.</u> |
| Third Floor  | 2,166 sq.ft.      | 201 sq.m.       |
| Second Floor | 2,166 sq.ft.      | 201 sq.m.       |
| First Floor  | 2,166 sq.ft.      | 201 sq.m.       |
| Ground Floor | 1,983 sq.ft.      | 184 sq.m.       |

#### **TEST TO FITS**

We attach floor plans on a cleared out basis and an example test to fit showing how a floor could be fitted out, for reference purposes. For interested parties, we are happy to undertake bespoke test to fit exercises.