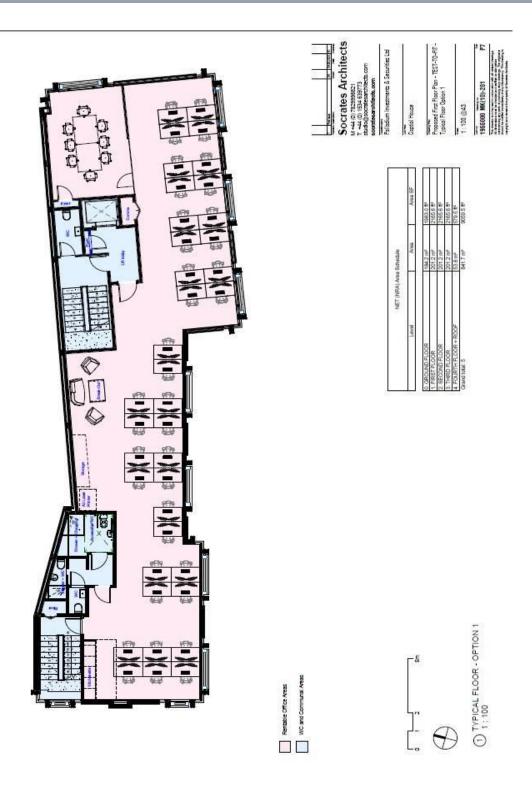

#### **ACCOMMODATION**

The areas on completion will be digitally remeasured by the on site architect in line with International Property Measurement Standard (IPMS) for offices, as now adopted by the Royal Institution of Chartered Surveyors.

We estimate the areas to be as follows:-

| Total        | 9,061 sq.ft.      | 841 sq.m.       |
|--------------|-------------------|-----------------|
| Fourth Floor | <u>580 sq.ft.</u> | <u>54 sq.m.</u> |
| Third Floor  | 2,166 sq.ft.      | 201 sq.m.       |
| Second Floor | 2,166 sq.ft.      | 201 sq.m.       |
| First Floor  | 2,166 sq.ft.      | 201 sq.m.       |
| Ground Floor | 1,983 sq.ft.      | 184 sq.m.       |

#### **TEST TO FITS**

We attach floor plans on a cleared out basis and an example test to fit showing how a floor could be fitted out, for reference purposes. For interested parties, we are happy to undertake bespoke test to fit exercises.