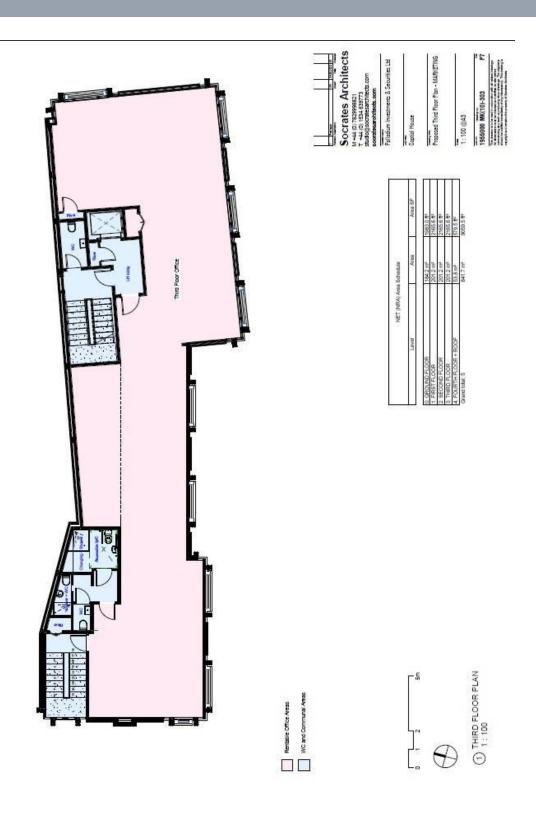

#### **ACCOMMODATION**

The areas on completion will be digitally remeasured by the on site architect in line with International Property Measurement Standard (IPMS) for offices, as now adopted by the Royal Institution of Chartered Surveyors.

We estimate the areas to be as follows:-

| Total        | 9,061 sq.ft.      | 841 sq.m.       |
|--------------|-------------------|-----------------|
| Fourth Floor | <u>580 sq.ft.</u> | <u>54 sq.m.</u> |
| Third Floor  | 2,166 sq.ft.      | 201 sq.m.       |
| Second Floor | 2,166 sq.ft.      | 201 sq.m.       |
| First Floor  | 2,166 sq.ft.      | 201 sq.m.       |
| Ground Floor | 1,983 sq.ft.      | 184 sq.m.       |

#### **TEST TO FITS**

We attach floor plans on a cleared out basis and an example test to fit showing how a floor could be fitted out, for reference purposes. For interested parties, we are happy to undertake bespoke test to fit exercises.