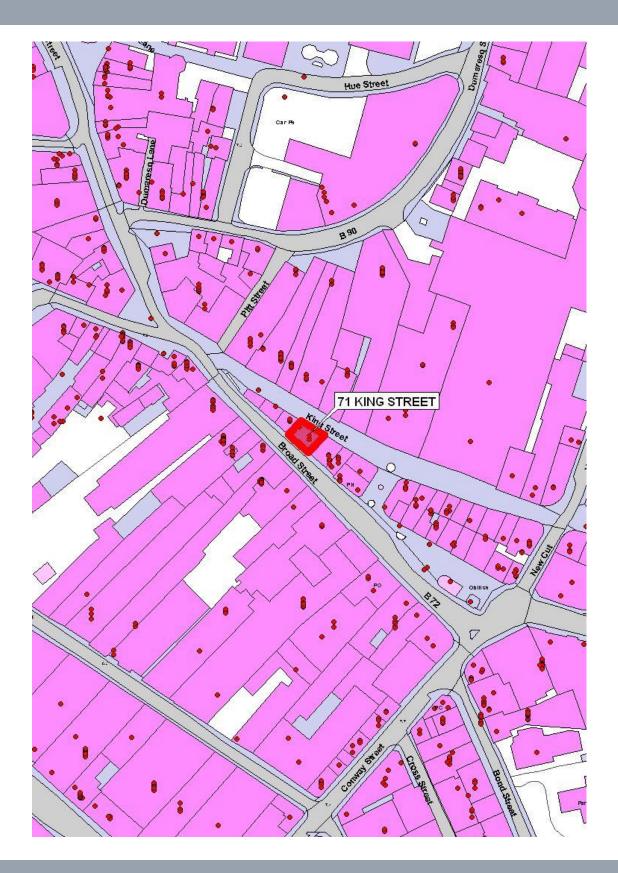

We attach a location plan for reference purposes.

### **LOCATION**

The property is located on the prime pedestrianised retailing precinct in St Helier.

Nearby occupiers include Marks and Spencer, Benetton, WH Smith, JoJo Maman Bebe, Boots, Hallmark Cards, the Body Shop and Superdrug, to name but a few.