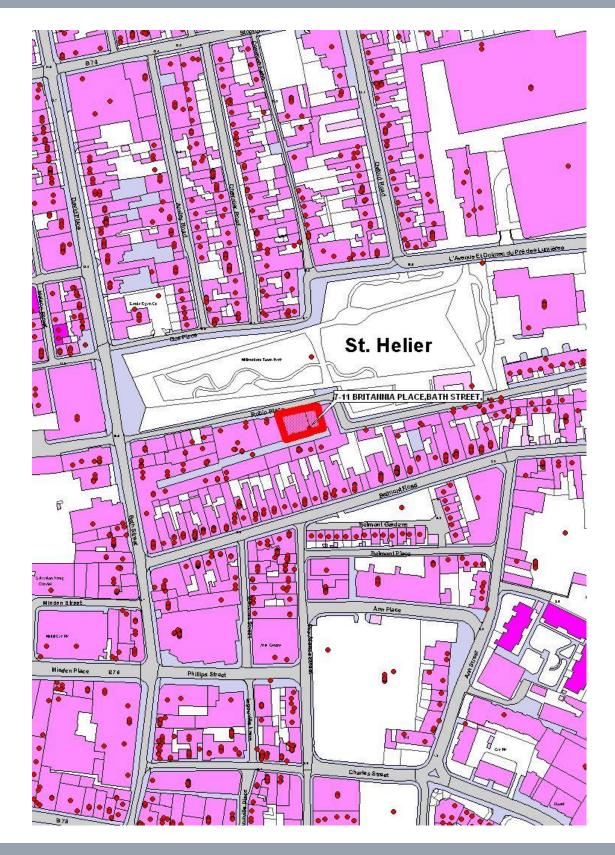

#### LOCATION

The property is located in Jersey's Central Business District, forming part of the Britannia Place purpose-built office development.

The development itself is situated on the Eastern side of Bath Street and within relatively close proximity to the centralised retailing areas of Halkett Street, West Centre and Queen Street.

We attach a location plan and site plan for reference purposes.