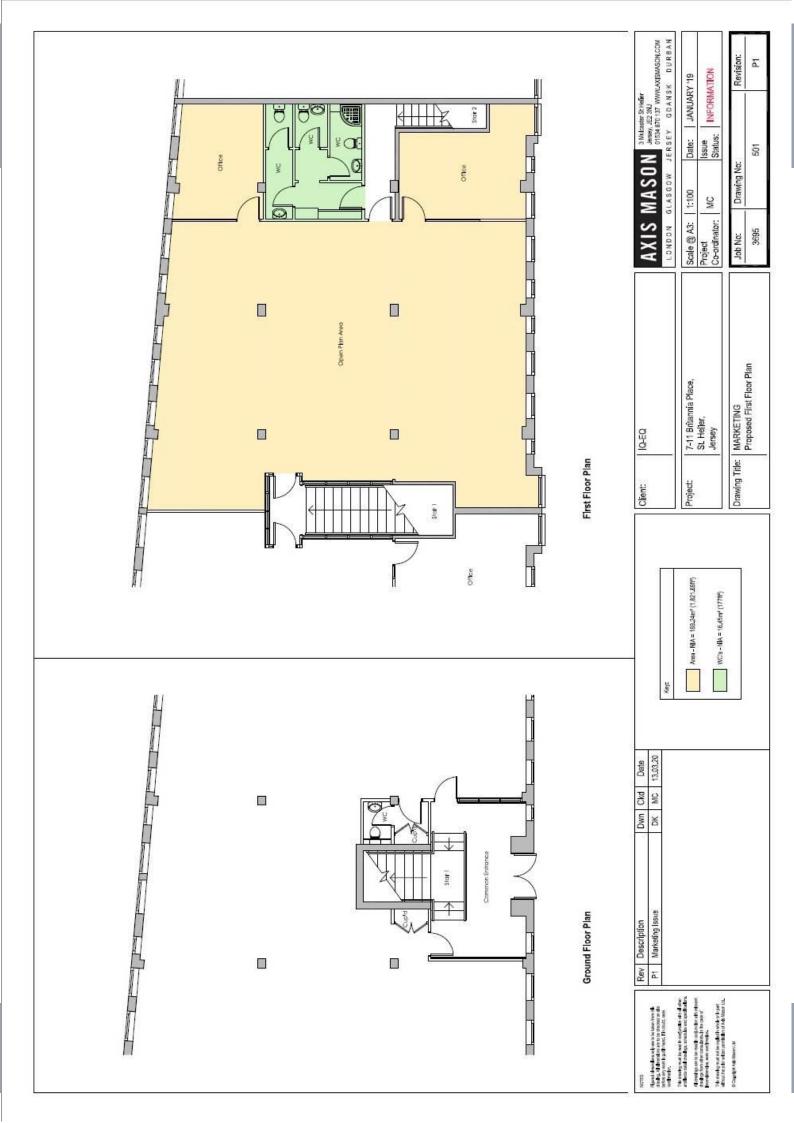

We attach floors plan for reference purposes.

#### ACCOMMODATION

The measured areas in line with IPMS 3 are as follows:

| Total           | 2,825 sq.ft.        |
|-----------------|---------------------|
| First Floor LHS | <u>1,033 sq.ft.</u> |
| First Floor RHS | 1,822 sq.ft.        |