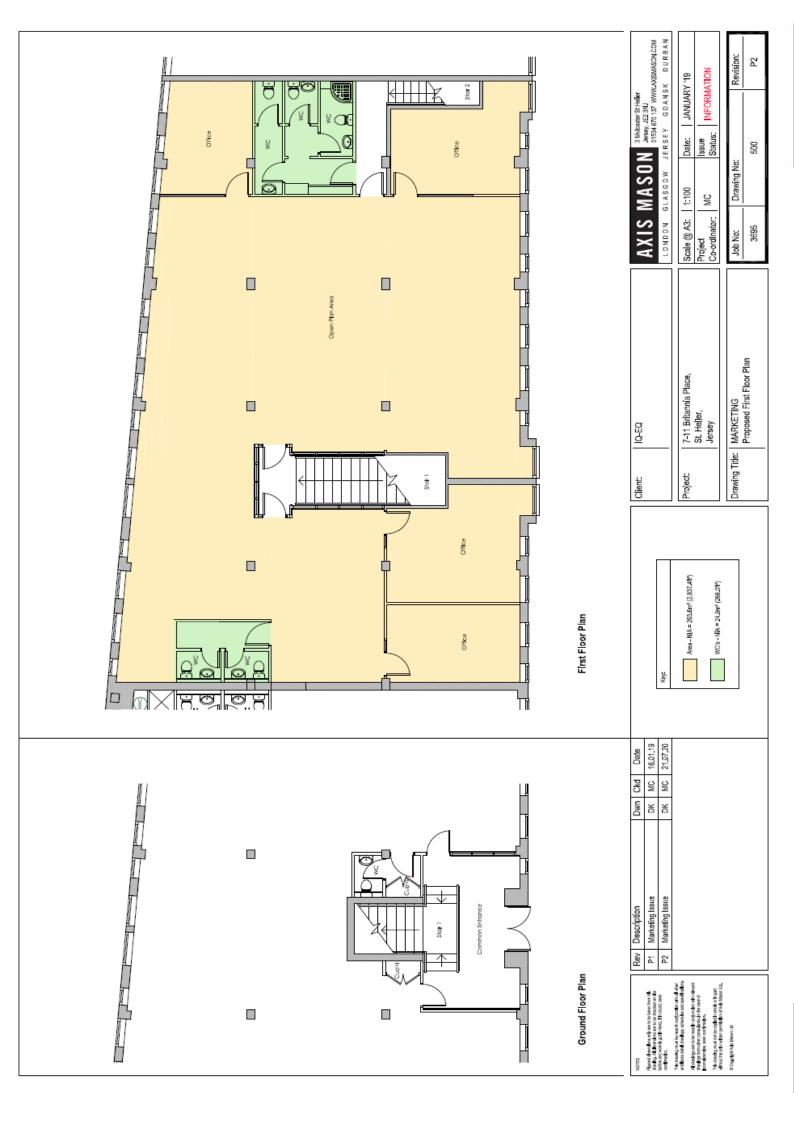

We attach floors plan for reference purposes.

#### ACCOMMODATION

The measured areas in line with IPMS 3 are as follows:

| Total           | 2,825 sq.ft.        |
|-----------------|---------------------|
| First Floor LHS | <u>1,033 sq.ft.</u> |
| First Floor RHS | 1,822 sq.ft.        |

The available space is at first floor level and benefits from the following general amenities:-

- Suspended ceilings;
- Integral fluorescent lighting;
- Comfort cooling and heating;
- Double glazing;
- Perimeter trunking throughout;
- Carpeting;
- Shower facility;
- Male and female WC facilities;
- Kitchenette facilities.