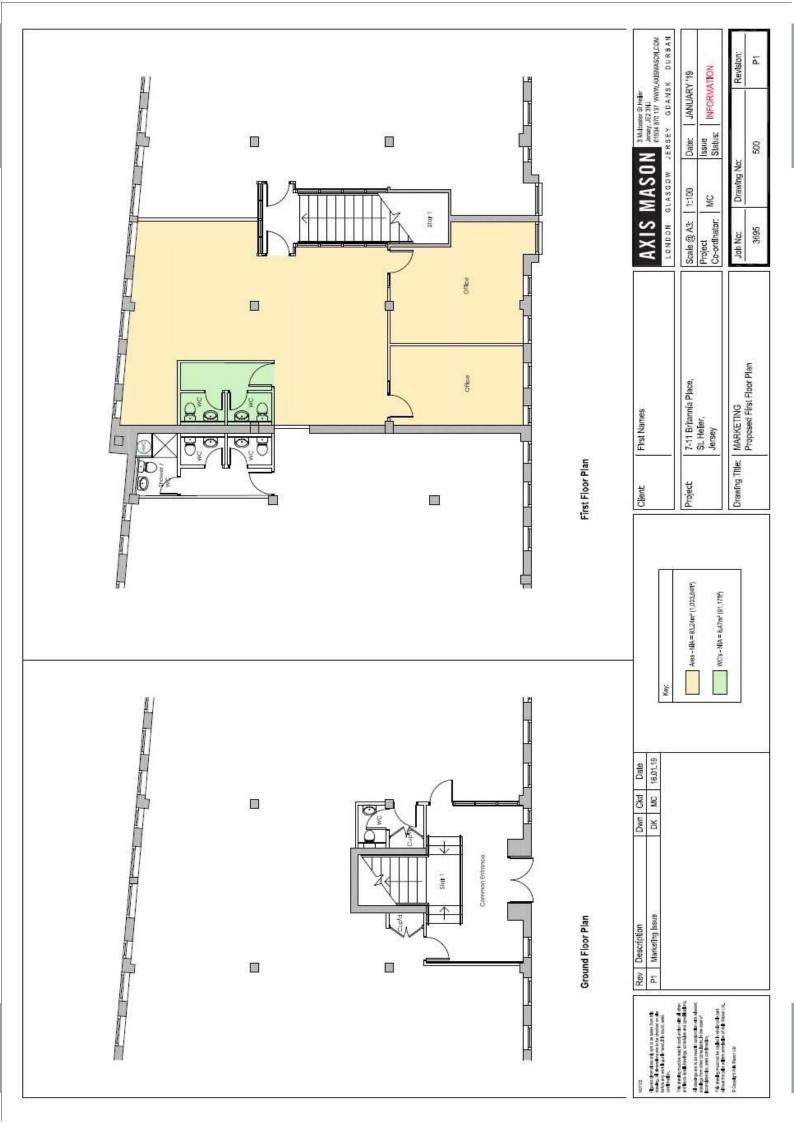

We attach floors plan for reference purposes.

#### ACCOMMODATION

The measured areas in line with IPMS 3 are as follows:

| Total           | 2,825 sq.ft.        |
|-----------------|---------------------|
| First Floor LHS | <u>1,033 sq.ft.</u> |
| First Floor RHS | 1,822 sq.ft.        |

The available space is at first floor level and benefits from the following general amenities:-

- Suspended ceilings;
- Integral fluorescent lighting;
- Comfort cooling and heating;
- Double glazing;
- Perimeter trunking throughout;
- Carpeting;
- Shower facility;
- Male and female WC facilities;
- Kitchenette facilities.