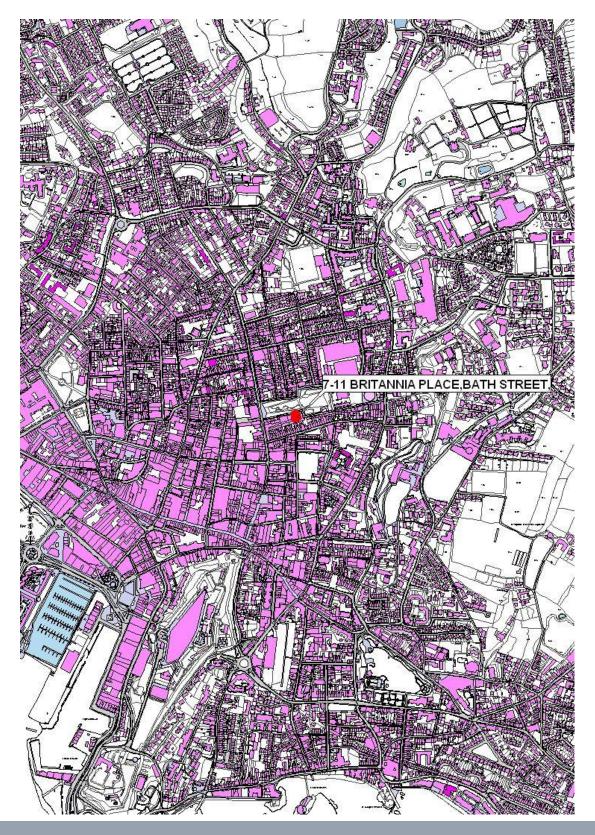

#### LOCATION

The property is located in Jersey's Central Business District, forming part of the Britannia Place purpose-built office development.

The development itself is situated on the Eastern side of Bath Street and within relatively close proximity to the centralised retailing areas of Halkett Street, West Centre and Queen Street.

We attach a location plan and site plan for reference purposes.