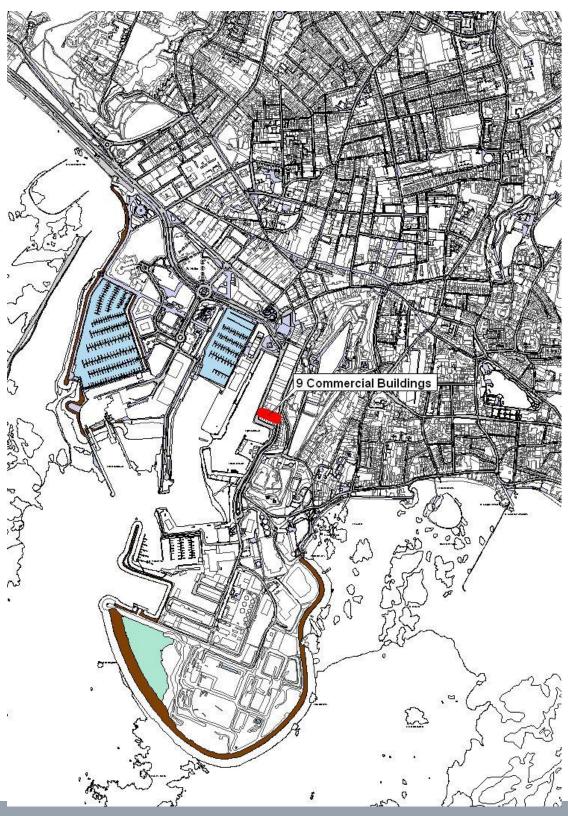

#### **LOCATION**

The property is located within St Helier's Central Business District fronting the inner town harbour and within close proximity to St Helier's Town Centre.

More specifically the premises are situated on the Southern end of Commercial Buildings.

We attach a location plan and site plan for reference purposes.