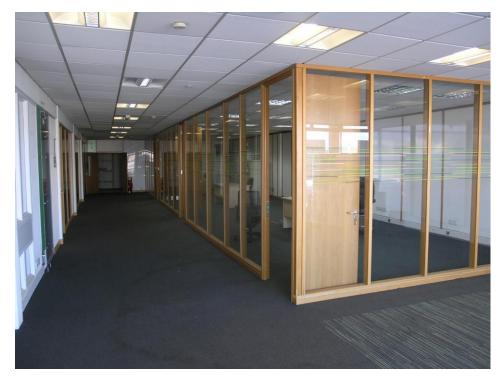

#### - Offices/Showroom

The general specification of the offices/showroom area are as follows:-

- Suspended ceilings
- Integral fluorescent lighting
- Part cellurised
- Boardroom with cooling/heating
- Efficient open plan working area
- Carpeted throughout
- Male & female WC facilities
- Part furnished

#### - Studio Areas

Part open plan, part cellurised space, previously utilised as a media studio.

#### - Storage

Basic storage facilities with a kitchenette and male and female WC facilities.

We attach a selection of internal photographs for reference purposes.