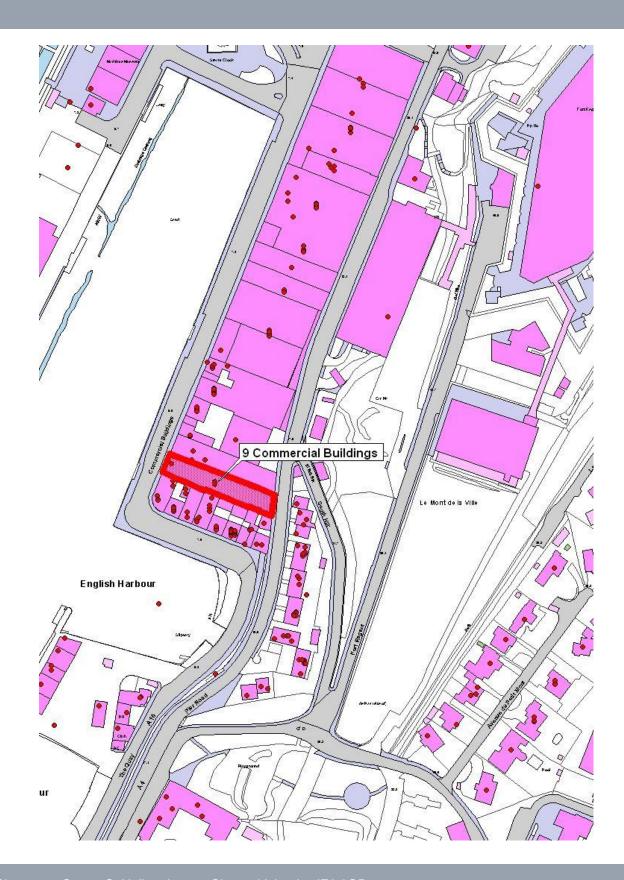

#### **LOCATION**

The property is located within St Helier's Central Business District fronting the inner town harbour and within close proximity to St Helier's Town Centre.

More specifically the premises are situated on the Southern end of Commercial Buildings.

We attach a location plan and site plan for reference purposes.