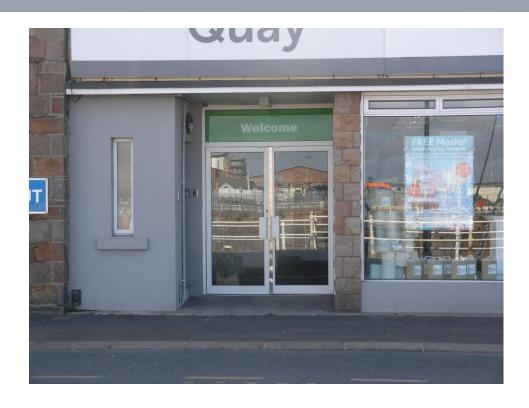

#### - Offices/Showroom

The general specification of the offices/showroom area are as follows:-

- Suspended ceilings
- Integral fluorescent lighting
- Part cellurised
- Boardroom with cooling/heating
- Efficient open plan working area
- Carpeted throughout
- Male & female WC facilities
- Part furnished

#### - Storage

Basic storage facilities with a kitchenette and male and female WC facilities.

We attach a selection of internal photographs for reference purposes.