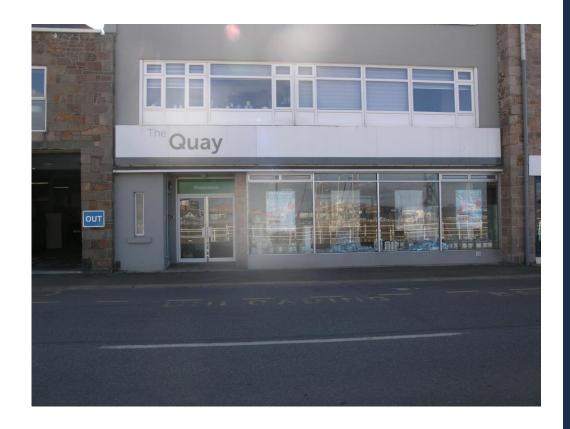

#### **LOCATION**

The property is located within St Helier's Central Business District fronting the inner town harbour and within close proximity to St Helier's Town Centre.

More specifically the premises are situated on the Southern end of Commercial Buildings.

#### **DESCRIPTION**

The building consists of ground and first floor offices, storage and ancillary studio space, with a spacious 3 bed apartment at second floor level which is leased separately.

#### - Storage

Basic storage facilities with a kitchenette and male and female WC facilities.

We attach a selection of internal photographs for reference purposes.