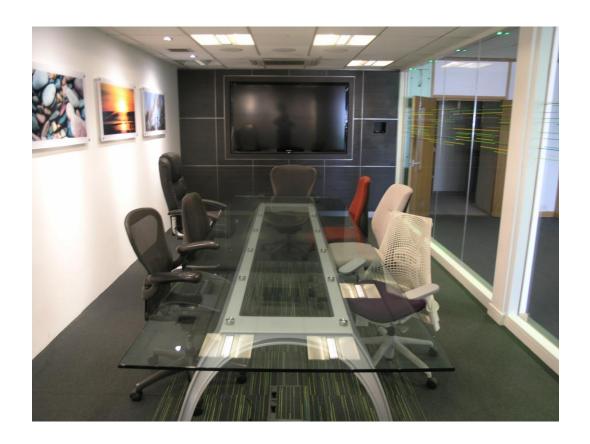

#### - Offices/Showroom

The general specification of the offices/showroom area are as follows:-

- Suspended ceilings
- Integral fluorescent lighting
- Part cellurised
- Boardroom with cooling/heating
- Efficient open plan working area
- Carpeted throughout
- Male & female WC facilities
- Part furnished

#### - Storage

Basic storage facilities with a kitchenette and male and female WC facilities.

We attach a selection of internal photographs for reference purposes.