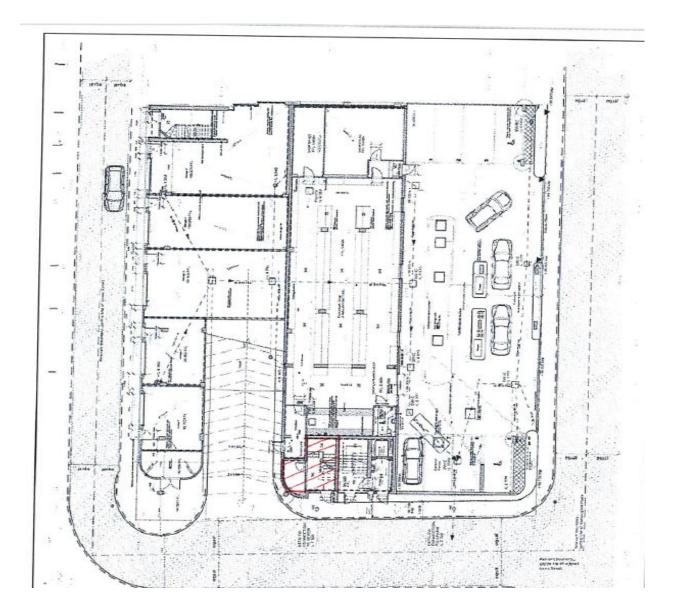

#### DESCRIPTION

The premises form part of the first floor, benefiting from being self-contained with a separate entrance and stairwell from ground floor level.

The premises have been fitted out to a high standard throughout, benefiting from the following amenities:-

#### ACCOMMODATION

The approximate net areas are as follows.

First floor offices - 1,580 sq. ft.

Initially, 1 car space is available if required, with perhaps more over time.