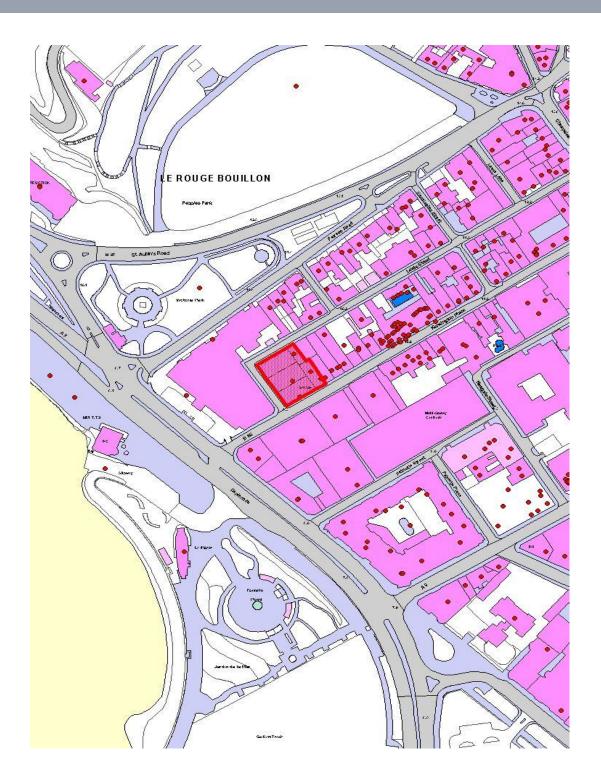

#### LOCATION

The offices form part the private multi-storey car park development situated on Kensington Place this within St Helier's Central Business District.

More specifically the offices are situated on the South side of Lewis Street, forming part of this substantial development fronting both Lewis Street and Kensington Place.

We attach a location plan and site plan for reference purposes.