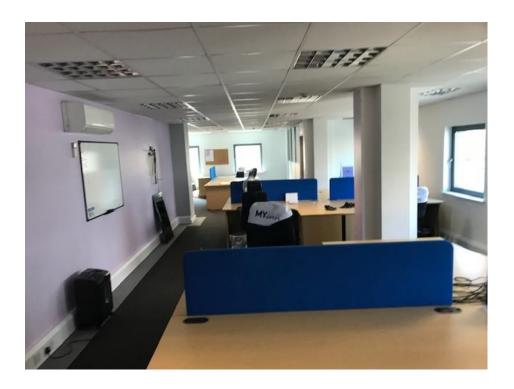

#### DESCRIPTION

The premises form part of the first floor, benefiting from being self-contained with a separate entrance and stairwell from ground floor level.

The premises have been fitted out to a high standard throughout, benefiting from the following amenities:-

- Suspended ceiling with integral fluorescent lighting.
- Comfort heating and comfort cooling.
- Double glazing.
- Painted and plastered walls.
- Carpeting throughout.
- Perimeter trunking.
- Boardroom with furniture.
- Integrated IT/Comms rooms.
- Male/female/Disabled W.C. facilities.
- Fully fitted integrated Kitchen facilities.
- Efficient open plan floor plate.
- Excellent natural light.

In addition, the unit is potentially available fully furnished with desking and chairs for 12/14 persons.