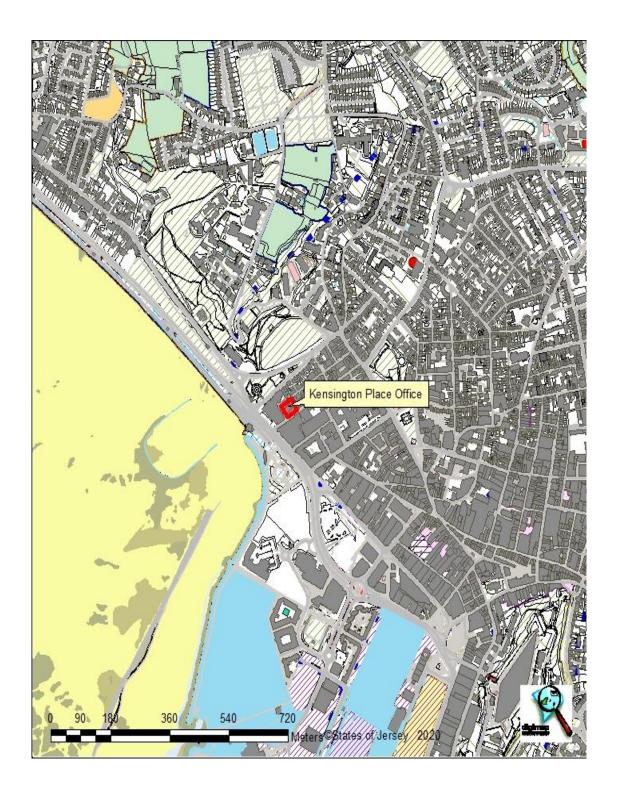

#### LOCATION

The offices form part the private multi-storey car park development situated on Kensington Place this within St Helier's Central Business District.

More specifically the offices are situated on the South side of Lewis Street, forming part of this substantial development fronting both Lewis Street and Kensington Place.

We attach a location plan and site plan for reference purposes.