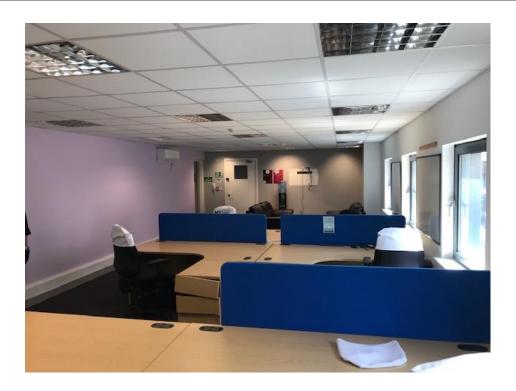

#### DESCRIPTION

The premises form part of the first floor, benefiting from being self-contained with a separate entrance and stairwell from ground floor level.

The premises have been fitted out to a high standard throughout, benefiting from the following amenities:-

- Suspended ceiling with integral fluorescent lighting.
- Comfort heating and comfort cooling.
- Double glazing.
- Painted and plastered walls.
- Carpeting throughout.
- Perimeter trunking.
- Boardroom with furniture.
- Integrated IT/Comms rooms.
- Male/female/Disabled W.C. facilities.
- Fully fitted integrated Kitchen facilities.
- Efficient open plan floor plate.
- Excellent natural light.

In addition, the unit is potentially available fully furnished with desking and chairs for 12/14 persons.