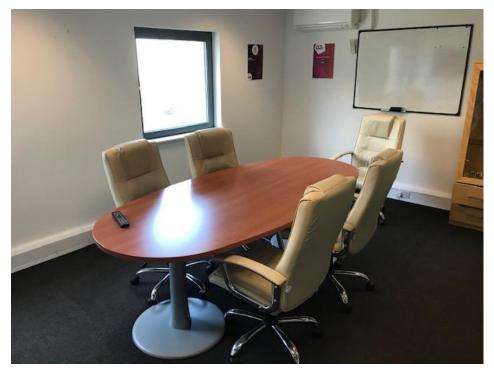

- Suspended ceiling with integral fluorescent lighting.
- Comfort heating and comfort cooling.
- Double glazing.
- Painted and plastered walls.
- Carpeting throughout.
- Perimeter trunking.
- Boardroom with furniture.
- Integrated IT/Comms rooms.
- Male/female/Disabled W.C. facilities.
- Fully fitted integrated Kitchen facilities.
- Efficient open plan floor plate.
- Excellent natural light.