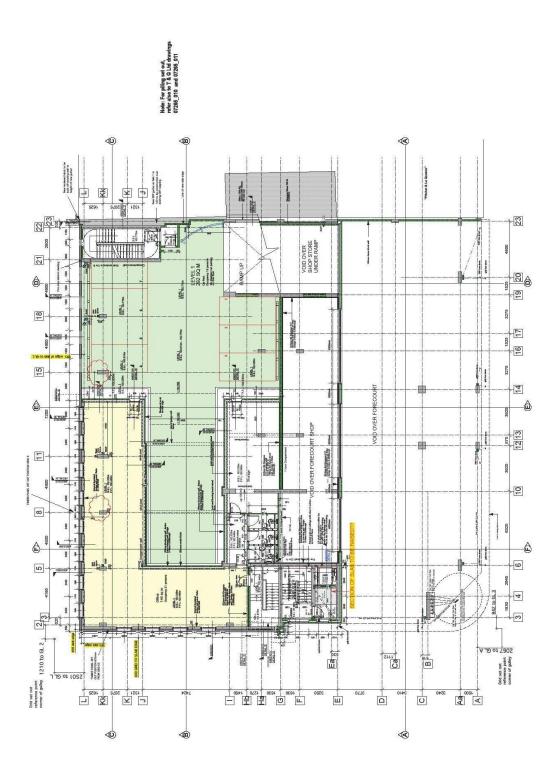

#### DESCRIPTION

The premises form part of the first floor, benefiting from being self-contained with a separate entrance and stairwell from ground floor level.

The premises have been fitted out to a high standard throughout, benefiting from the following amenities:-

- Suspended ceiling with integral fluorescent lighting.
- Comfort heating and comfort cooling.
- Double glazing.
- Painted and plastered walls.
- Carpeting throughout.
- Perimeter trunking.
- Boardroom with furniture.
- Integrated IT/Comms rooms.
- Male/female/Disabled W.C. facilities.
- Fully fitted integrated Kitchen facilities.
- Efficient open plan floor plate.
- Excellent natural light.

#### ACCOMMODATION

The approximate net areas are as follows.

First floor offices - 1,580 sq. ft.

Initially, 1 car space is available if required, with perhaps more over time.