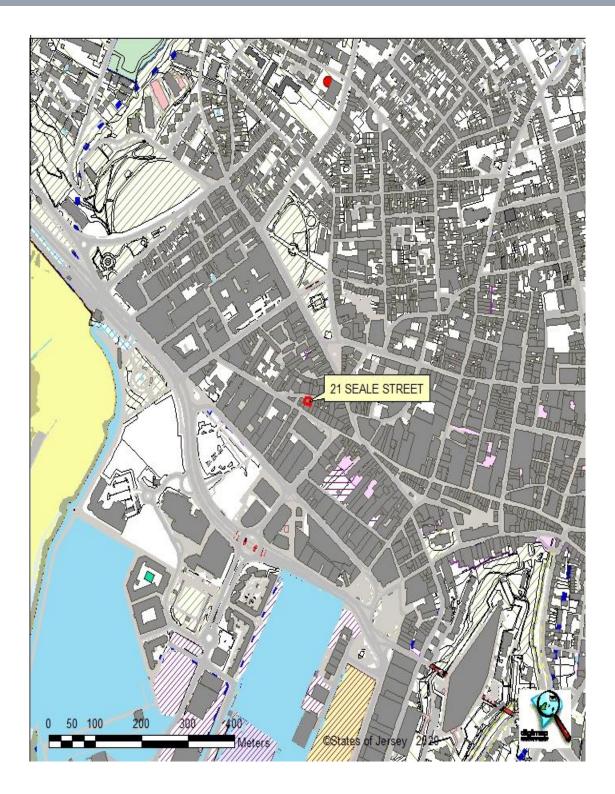

### LOCATION

The premises are situated in the heart of St Helier's Central Business District, being within close proximity to the prime office areas along the Esplanade, and the primary retailing precinct, namely King Street.

More specifically, the property is situated on the Eastern side of Seale Street, close to the junction with Seaton Place.

We attach a site plan and location plan for reference purposes.