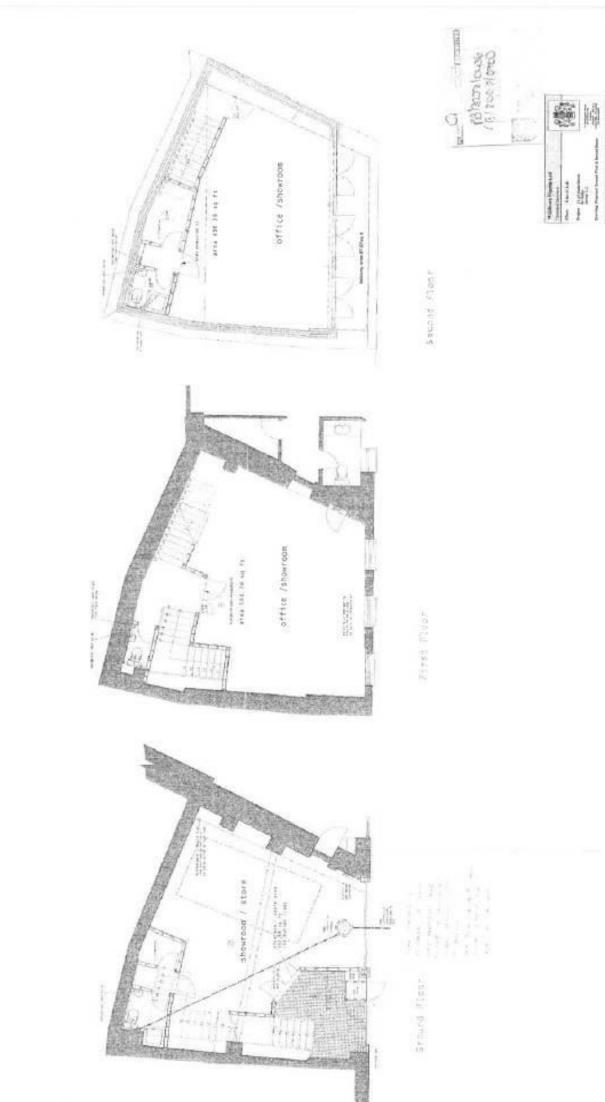

### ACCOMMODATION

| Grd Floor             | Reception/Small Office with Garage/Storage | 363 sq.ft. |
|-----------------------|--------------------------------------------|------------|
| 1 <sup>st</sup> Floor | Office/Media Studio                        | 530 sq.ft. |
| 2 <sup>nd</sup> Floor | Studio Apartment                           | 436 sq.ft. |
|                       | + balcony                                  |            |