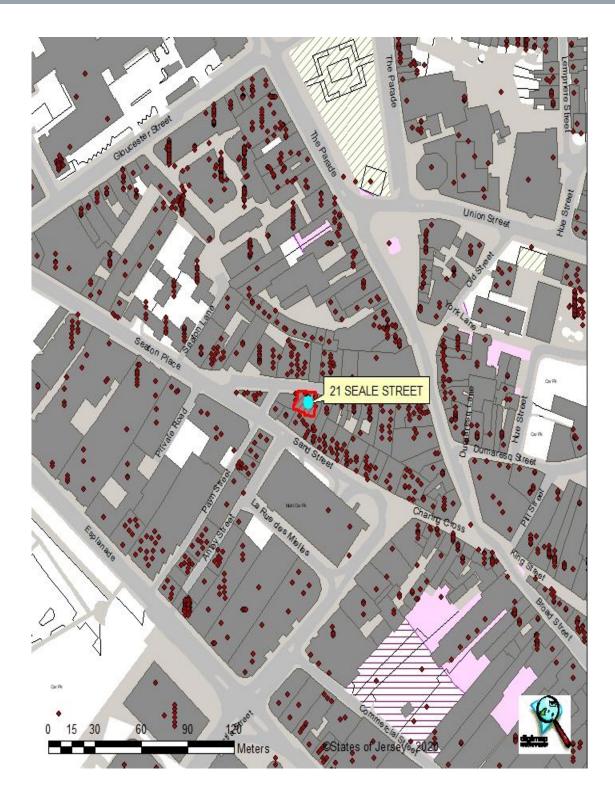

More specifically, the property is situated on the Eastern side of Seale Street, close to the junction with Seaton Place.

We attach a site plan and location plan for reference purposes.