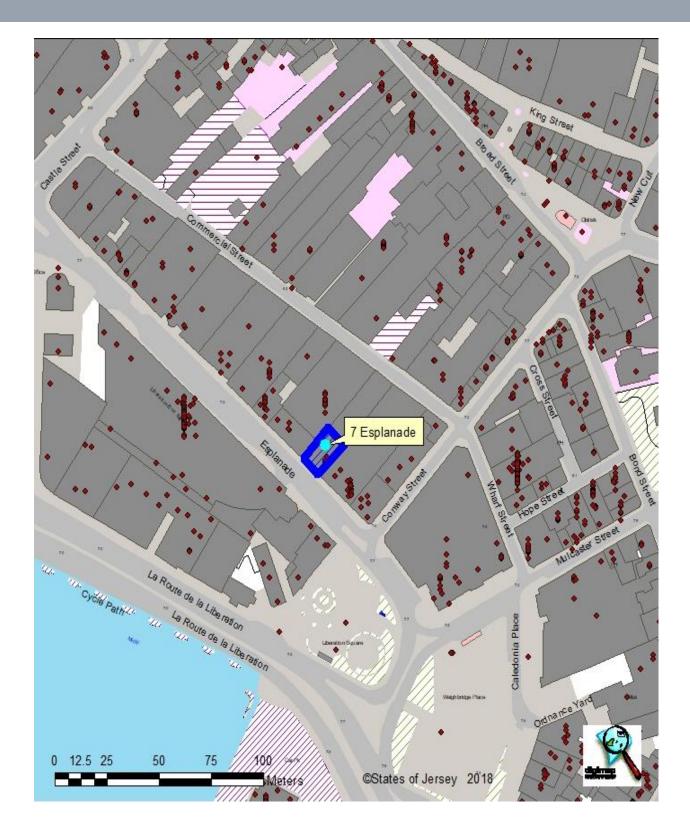

#### LOCATION

The building is located in the heart of St Helier's Central Business District, benefitting from one of the most exclusive business addresses in Jersey.

The property benefits from being opposite the transportation centre, only 8 minutes' walk from Jersey's largest multi-storey car park namely Pier Road, a couple of minutes' walk from St Helier's primary central banking district and Jersey's premier retailing precincts.

In addition, St Helier's Town and Elizabeth Marinas are but a short walk, along with the leisure facilities on the Waterfront, including the fitness and health centre at Fitness First and the Aquasplash swimming pool.

We attach a location plan and site plan for reference purposes.