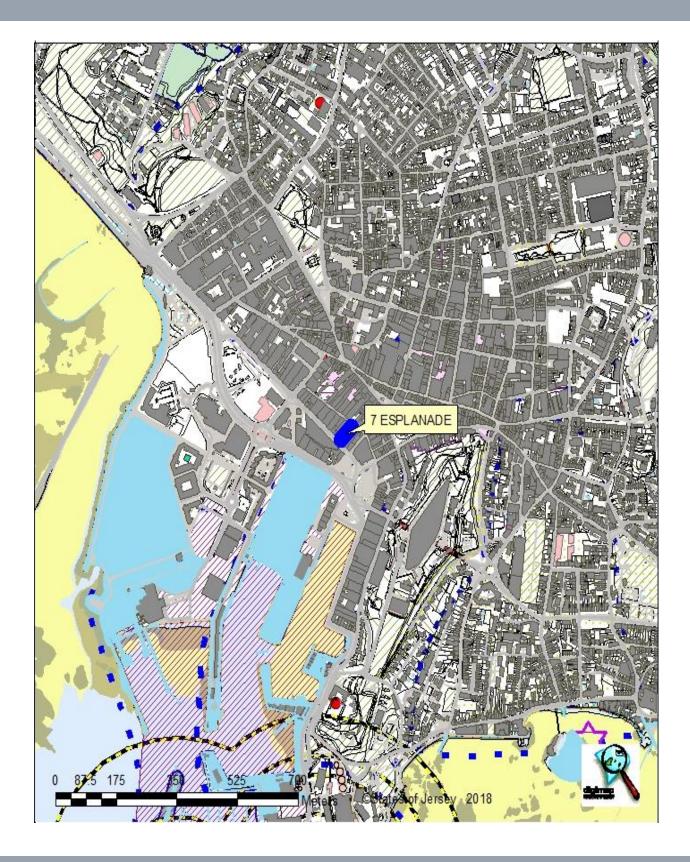

#### LOCATION

The building is located in the heart of St Helier's Central Business District, benefitting from one of the most exclusive business addresses in Jersey.

The property benefits from being opposite the transportation centre, only 8 minutes' walk from Jersey's largest multi-storey car park namely Pier Road, a couple of minutes' walk from St Helier's primary central banking district and Jersey's premier retailing precincts.

In addition, St Helier's Town and Elizabeth Marinas are but a short walk, along with the leisure facilities on the Waterfront, including the fitness and health centre at Fitness First and the Aquasplash swimming pool.

We attach a location plan and site plan for reference purposes.