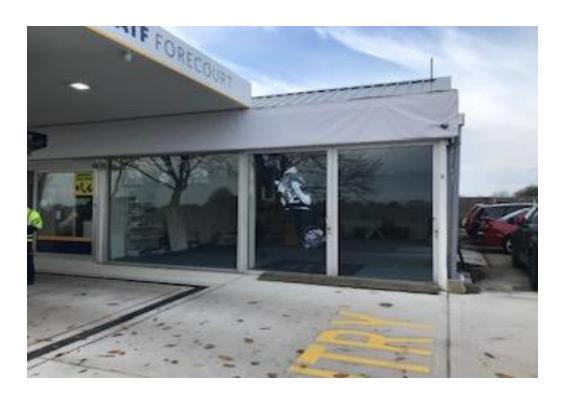

#### **DESCRIPTION**

The premises consist of a linear shaped retail/showroom unit with a full height glass window frontage, along with an ancillary office and storage area to the rear and side.

The site itself now houses the Mansell Collection car sales forecourt, the Ecolaundry, a car valeting centre and the ATF fuel station.