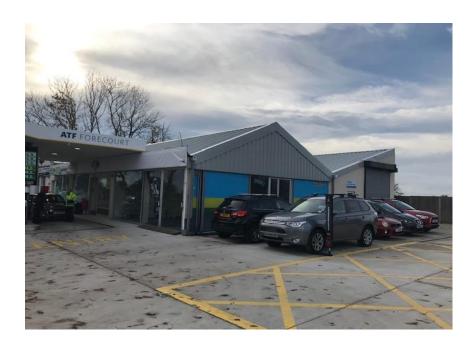

#### **LOCATION**

The premises front a particularly busy arterial main road benefiting from a prominent road side position and forms part of Augres Garage on La Route de la Trinité in the Parish of Trinity.

#### **DESCRIPTION**

The premises consist of a linear shaped retail/showroom unit with a full height glass window frontage, along with an ancillary office and storage area to the rear and side.

The site itself now houses the Mansell Collection car sales forecourt, the Ecolaundry, a car valeting centre and the ATF fuel station.