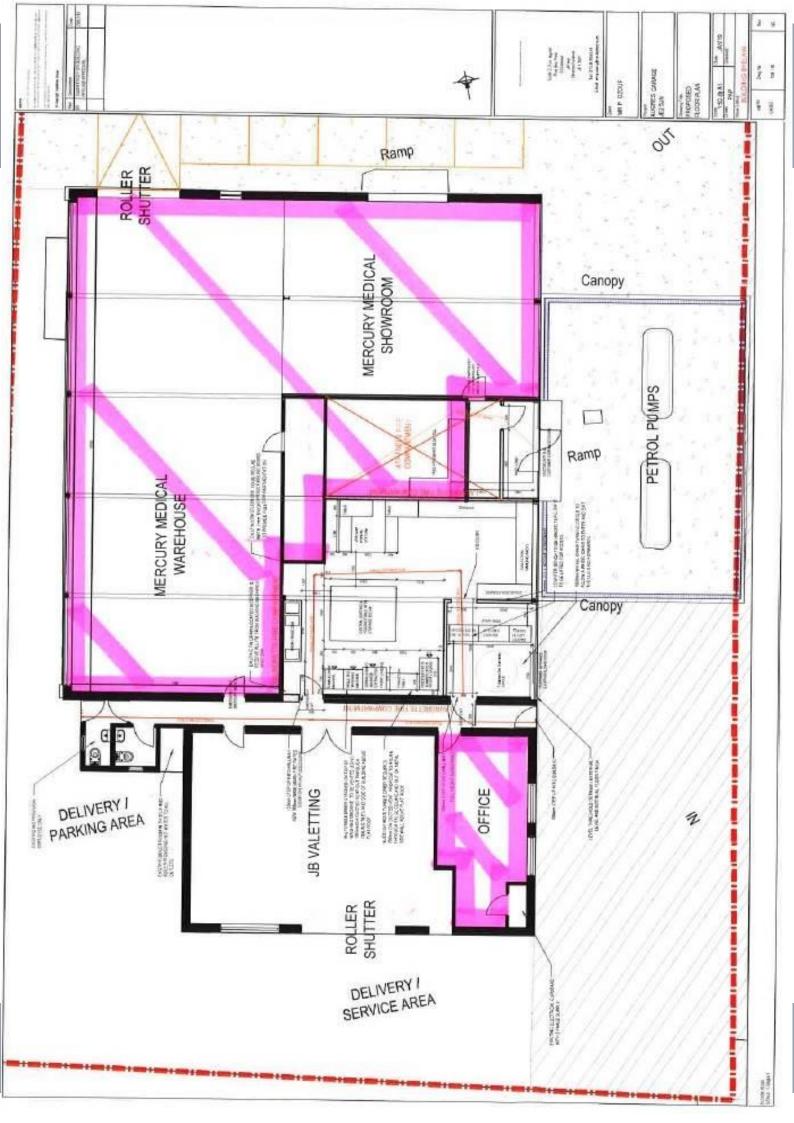

We attach a location plan and site plan for reference purposes.

#### **ACCOMMODATION**

The areas are as follows:-

Offices 208 sq.ft.
Retail/Showroom 719 sq.ft.
Storage 1,702 sq.ft.

In addition, there is ample car parking available with the unit, plus visitor parking.