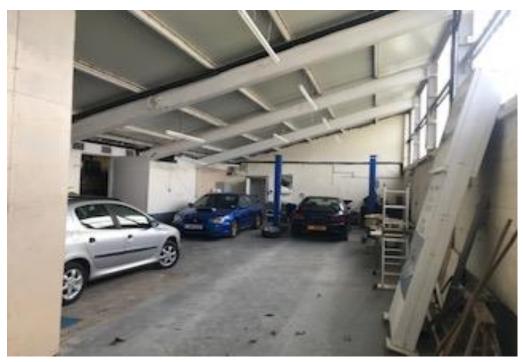

#### **DESCRIPTION**

The premises consist of a linear shaped retail/showroom unit with a full height glass window frontage, along with an ancillary office and storage area to the rear and side.

The site itself now houses the Mansell Collection car sales forecourt, the Ecolaundry, a car valeting centre and the ATF fuel station.

#### **ACCOMMODATION**

The areas are as follows:-

Offices 208 sq.ft.
Retail/Showroom 719 sq.ft.
Storage 1,702 sq.ft.

In addition, there is ample car parking available with the unit, plus visitor parking.