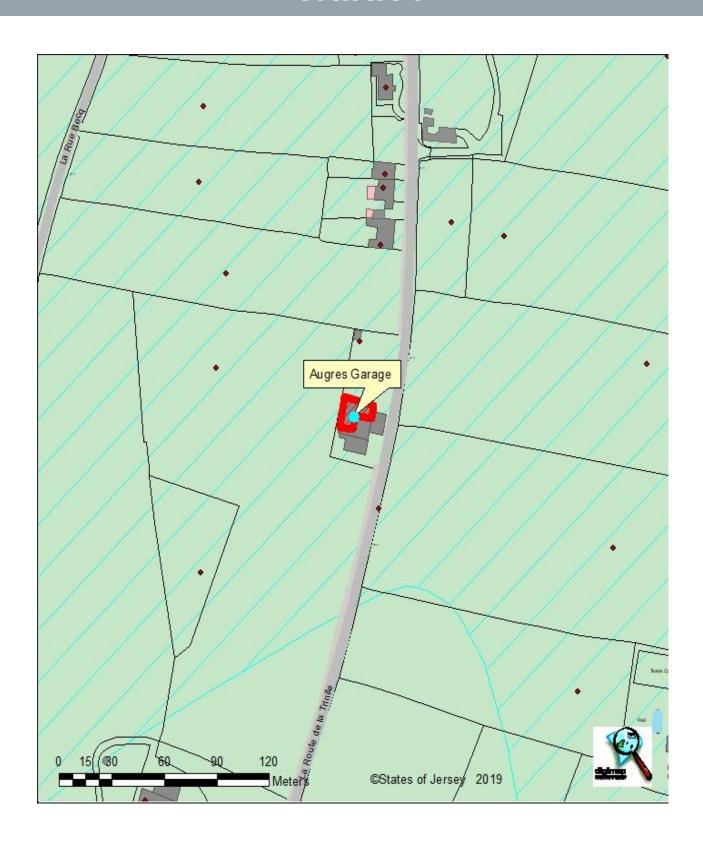

#### **LOCATION**

The premises front a particularly busy arterial main road benefiting from a prominent road side position and forms part of Augres Garage on La Route de la Trinité in the Parish of Trinity.

We attach a location plan and site plan for reference purposes.

#### **DESCRIPTION**

The premises consist of a linear shaped retail/showroom unit with a full height glass window frontage, along with an ancillary office and storage area to the rear and side.

The site itself now houses the Mansell Collection car sales forecourt, the Ecolaundry, a car valeting centre and the ATF fuel station.