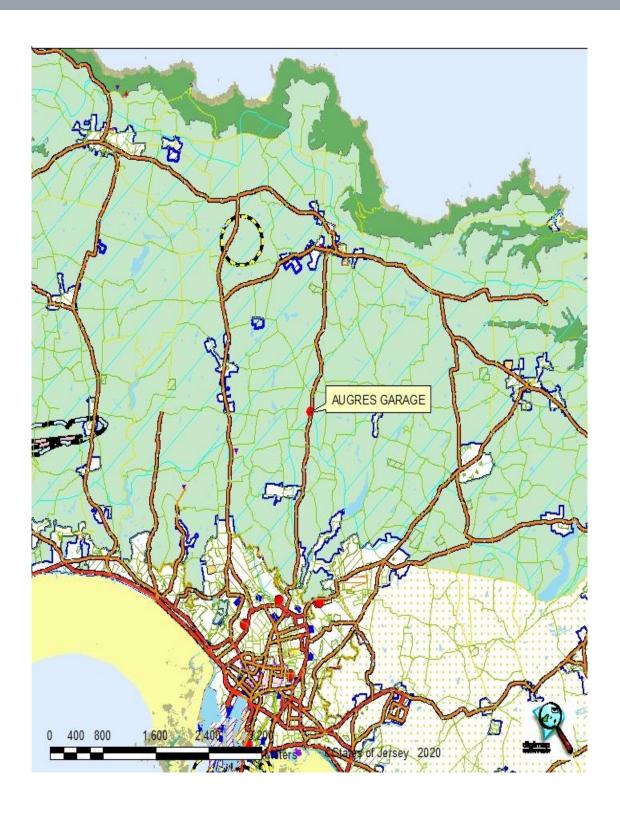

#### **LOCATION**

The premises front a particularly busy arterial main road benefiting from a prominent road side position and forms part of Augres Garage on La Route de la Trinité in the Parish of Trinity.

We attach a location plan and site plan for reference purposes.