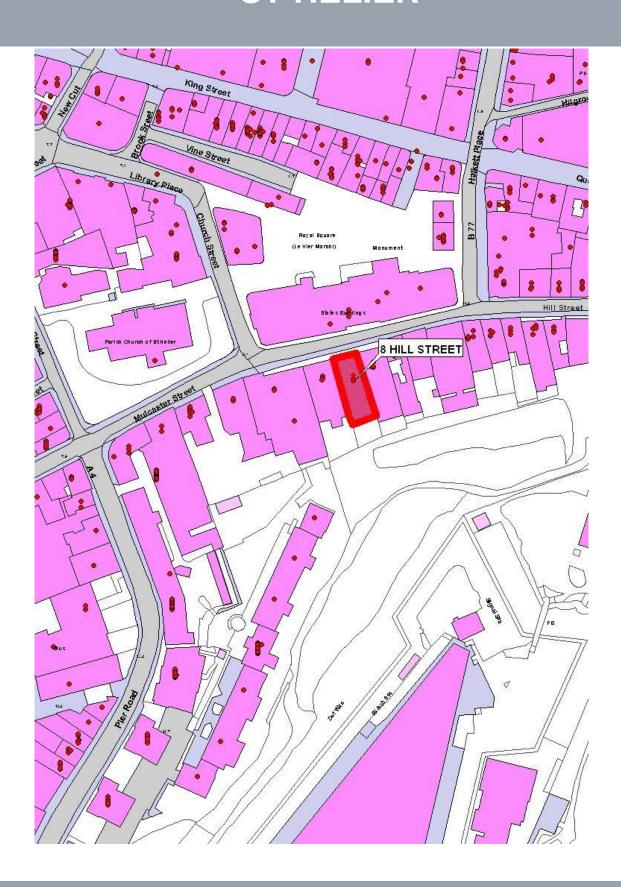

#### **LOCATION**

The offices are situated in a prime location within St Helier's Central Business District, forming part of the traditional legal and banking centre of the Island.

More specifically, the property is situated on the Eastern side of Hill Street between the junctions with Halkett Place and Church Street.

We attach a location plan and site plan for ease of reference.