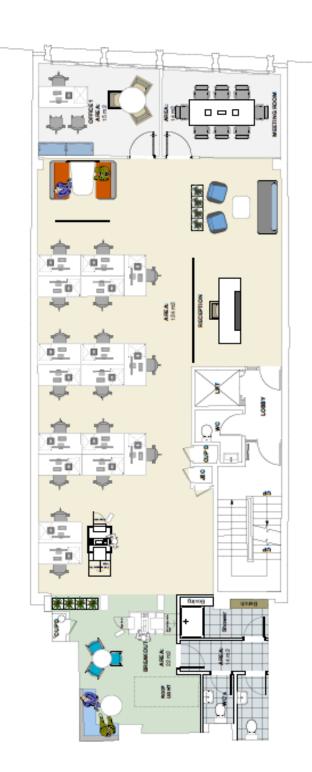

We attach a location plan and site plan for ease of reference.

There is a very pleasant communal garden area to the rear of the building.

We attach a floor plan for reference purposes.

### **ACCOMMODATION**

The net internal area of the available accommodation is as follows:

First Floor 1,871 sq.ft.