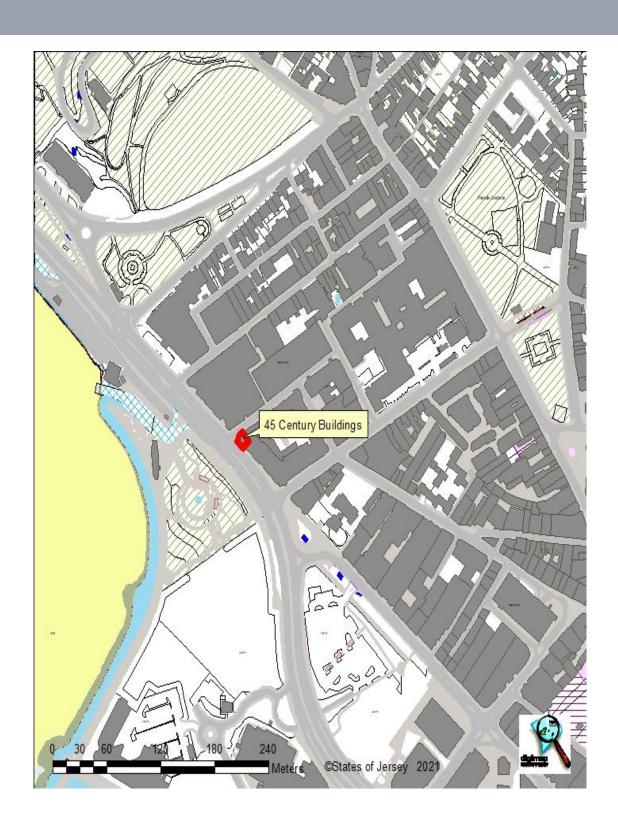

#### **LOCATION**

The property is positioned in a prime location fronting the Esplanade, situated between the Royal Bank of Canada headquarters building and the HSBC headquarters building.

We attach a location plan and site plan for reference purposes.