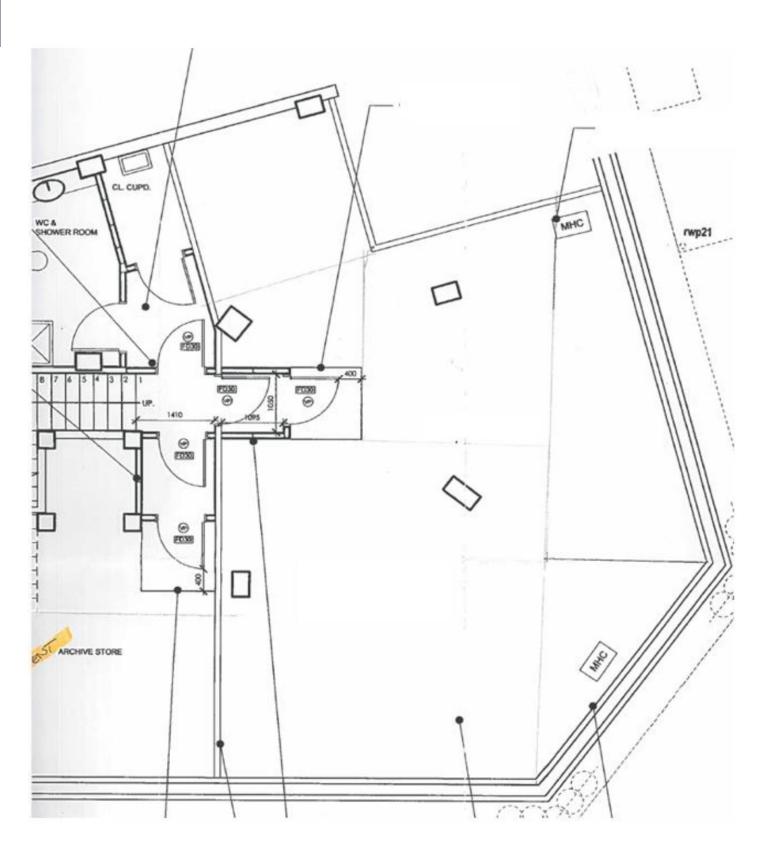

#### **PLANS**

We attach floor plans on a clear basis and floor plans as currently laid out for reference purposes.

#### **ACCOMMODATION**

The approximate Net Internal Areas of the accommodation are as follows:-

Ground Floor Offices 1,585 sq.ft. Basement Storage 1,095 sq.ft.

In addition, there is a private secure basement car space.

#### **BASEMENT**