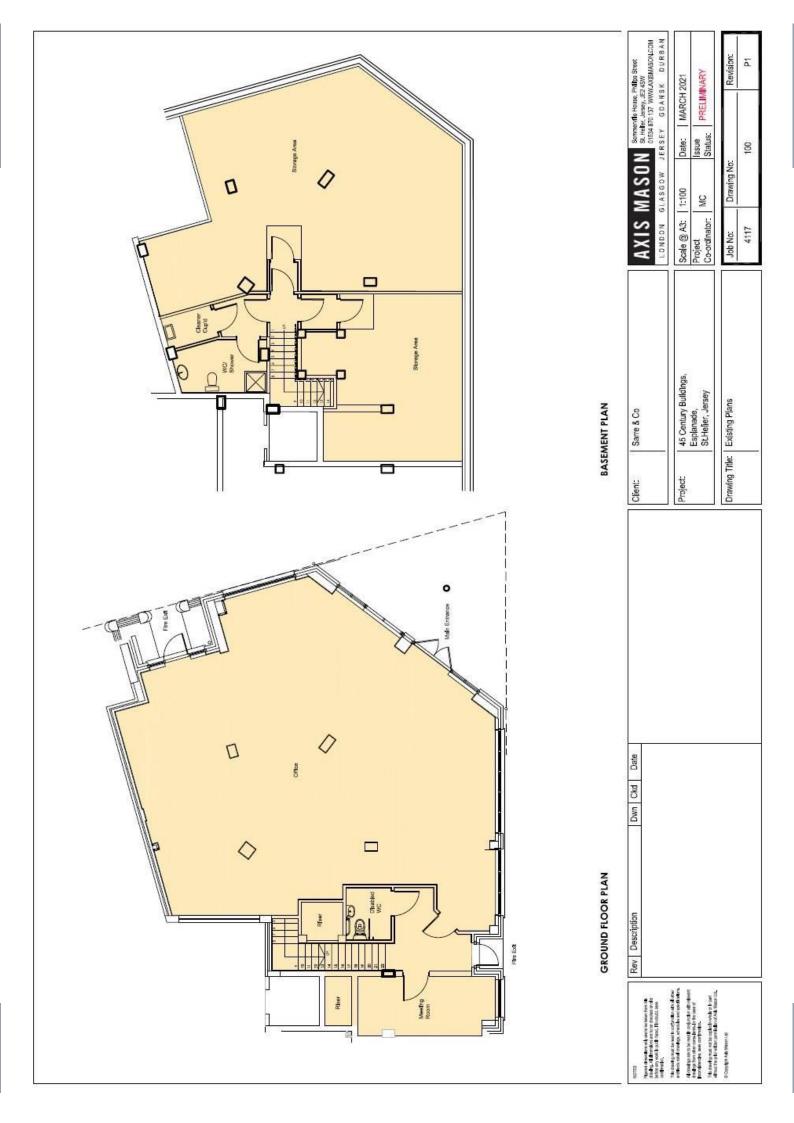

#### **PLANS**

We attach floor plans on a clear basis and floor plans as currently laid out for reference purposes.

#### **ACCOMMODATION**

The approximate Net Internal Areas of the accommodation are as follows:-

Ground Floor Offices 1,585 sq.ft. Basement Storage 1,095 sq.ft.

In addition, there is a private secure basement car space.

#### **GROUND FLOOR**

#### **BASEMENT**