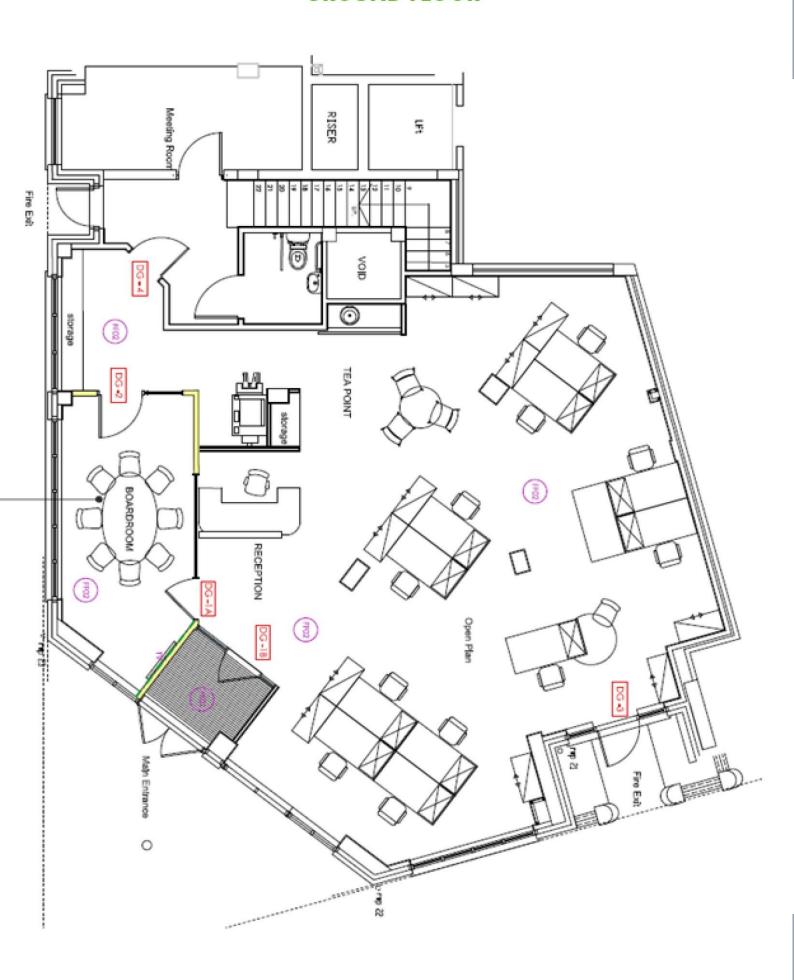

#### **PLANS**

We attach floor plans on a clear basis and floor plans as currently laid out for reference purposes.

#### **ACCOMMODATION**

The approximate Net Internal Areas of the accommodation are as follows:-

Ground Floor Offices 1,585 sq.ft. Basement Storage 1,095 sq.ft.

In addition, there is a private secure basement car space.

#### **GROUND FLOOR**