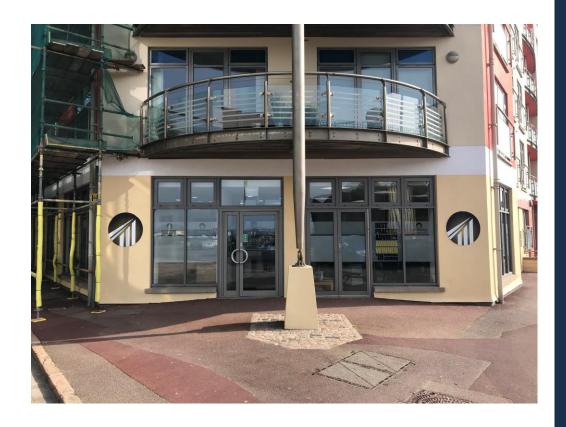

# PRIME GROUND FLOOR OFFICES 45 CENTURY BUILDINGS THE ESPLANADE ST HELIER

OFFICES – 1,585 SQ.FT. BASEMENT – 1,095 SQ.FT. PLUS 1 CAR SPACE

TO LET

16 Gloucester Street, St.Helier, Jersey, Channel Islands, JE2 3QR.
Tel: 01534 888848 Fax: 01534 888849
Email: property@sarreandcompany.co.uk www.sarreandcompany.co.uk

#### **LOCATION**

The property is positioned in a prime location fronting the Esplanade, situated between the Royal Bank of Canada headquarters building and the HSBC headquarters building.

We attach a location plan and site plan for reference purposes.

#### **DESCRIPTION**

The premises form an efficient ground floor suite of offices, with a large basement store, along with basement parking.

The offices generally benefit from the following specification:-