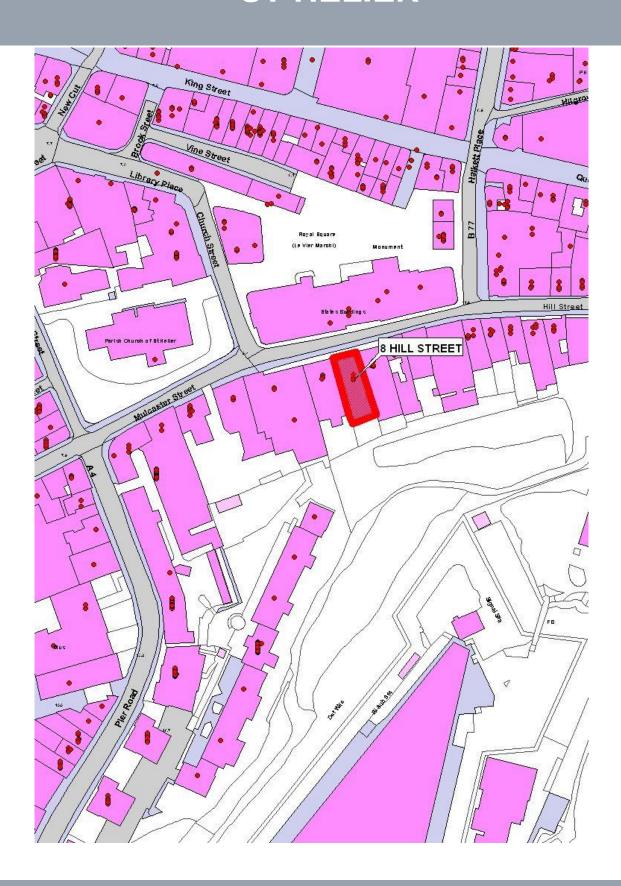

### **LOCATION**

The offices are situated in a prime location within St Helier's Central Business District, forming part of the traditional legal and banking centre of the Island.

More specifically, the property is situated on the Eastern side of Hill Street between the junctions with Halkett Place and Church Street. Nearby occupiers include the States of Jersey, Messrs Walkers, Messrs Preston Law, Messrs BCR Law, Messrs Le Gallais and Luce, Messrs Benest & Syvret, and Soditic, with the offices themselves being a minute's walk from St Helier's principal retailing precincts of King Street and Queen Street.

We attach a location plan and site plan for ease of reference.