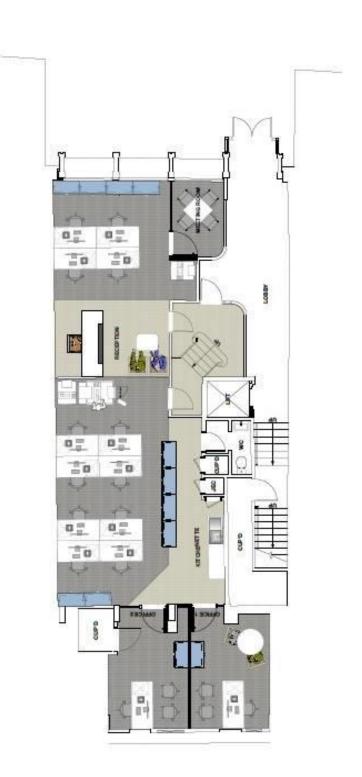

We attach floor plans for reference purposes.

### **ACCOMMODATION**

The net internal areas of the available accommodation are as follows:-

 Ground Floor
 1,246 sq.ft.

 First Floor
 2,012 sq.ft.

 Second Floor
 1,634 sq.ft.

 Total
 4,892 sq.ft.

## **8 HILL STREET**

BUILDING TYPE: OFFICE SCALE: 1:50 @ A1 / 1:100 @ A3

GROSS INTERNAL AREA: 123n2 / 1320 sqft

www.eliottdesignpartnership.com dion@ellottdesignpartnership.com Tel: (01534) 630668 Fax: (01534) 630867

# **8 HILL STREET**

BUILDING TYPE: OFFICE SCALE: 1:50 @ A1 / 1:100 @ A3

GROSS INTERNAL AREA: 192n2 / 2067 sqft

www.elliottdesignpartnership.com dion@elliottdesignpartnership.com Tel: (01534) 630868 Fax: (01534) 630867

BUILDING TYPE: OFFICE SCALE: 1:50 @ A1 / 1:100 @ A3

8 HILL STREET

GROSS INTERNAL AREA: 153n2 / 1643sglt

www.ellottdesignpartnership.com dion@ellottdesignpartnership.com Tel: (01534) 630868 Fær: (01534) 630867