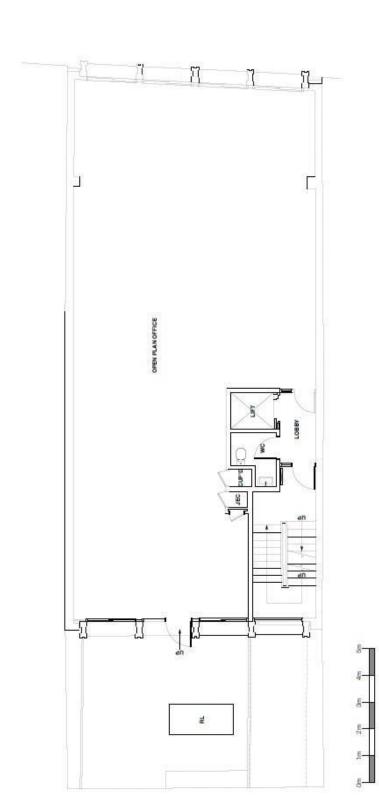

We attach floor plans for reference purposes.

### **ACCOMMODATION**

The net internal areas of the available accommodation are as follows:-

 Ground Floor
 1,246 sq.ft.

 First Floor
 2,012 sq.ft.

 Second Floor
 1,634 sq.ft.

 Total
 4,892 sq.ft.

BUILDING TYPE: OFFICE SCALE: 1:50 @ A1 / 1:100 @ A3

8 HILL STREET

GROSS INTERNAL AREA: 153n2 / 1643sglt

www.ellottdesignpartnership.com dion@ellottdesignpartnership.com Tel: (01534) 630868 Fær: (01534) 630867