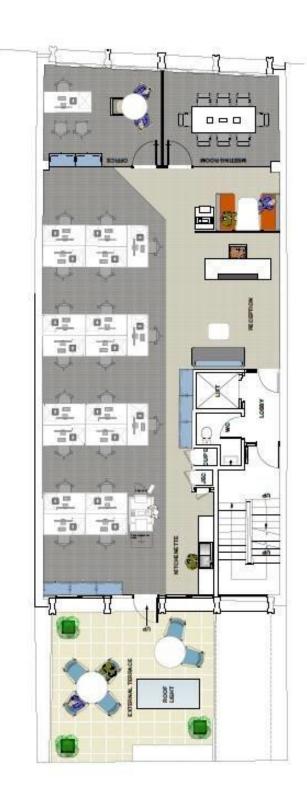

There is a very pleasant communal garden area to the rear of the building. In addition to the above, the second floor benefits from a private rear terraced balcony area with access directly from the office space itself.

We attach floor plans for reference purposes.

### **ACCOMMODATION**

The net internal areas of the available accommodation are as follows:-

 Ground Floor
 1,246 sq.ft.

 First Floor
 2,012 sq.ft.

 Second Floor
 1,634 sq.ft.

 Total
 4,892 sq.ft.

## **8 HILL STREET**

BUILDING TYPE: OFFICE SCALE: 1:50 @ A1 / 1:100 @ A3

GROSS INTERNAL AREA: 123n2 / 1320 sqft

www.eliottdesignpartnership.com dion@ellottdesignpartnership.com Tel: (01534) 630668 Fax: (01534) 630867

# **8 HILL STREET**

BUILDING TYPE: OFFICE SCALE: 1:50 @ A1 / 1:100 @ A3

GROSS INTERNAL AREA: 192n2 / 2067 sqft

www.elliottdesignpartnership.com dion@elliottdesignpartnership.com Tel: (01534) 630868 Fax: (01534) 630867

BUILDING TYPE: OFFICE SCALE: 1:50 @ A1 / 1:100 @ A3

8 HILL STREET

GROSS INTERNAL AREA: 153n2 / 1643sglt

www.ellottdesignpartnership.com dion@ellottdesignpartnership.com Tel: (01534) 630868 Fær: (01534) 630867