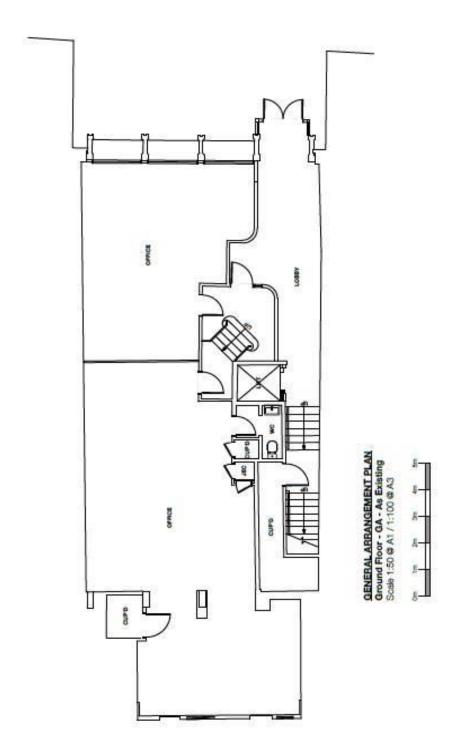

We attach floor plans for reference purposes.

### **ACCOMMODATION**

The net internal areas of the available accommodation are as follows:-

 Ground Floor
 1,246 sq.ft.

 First Floor
 2,012 sq.ft.

 Second Floor
 1,634 sq.ft.

 Total
 4,892 sq.ft.

8 HILL STREET
BUILDING TYPE: OFFICE

SCALE: 1:50 @ A1 / 1:100 @ A3

8 HILL STREET BUILDING TYPE: OFFICE SCALE: 1:50 @ A1 / 1:100 @ A3

www.elliottdesignpartnership.com dion@elliottdesignpartnership.com Tel: (01534) 630868 Fax: (01534) 630867