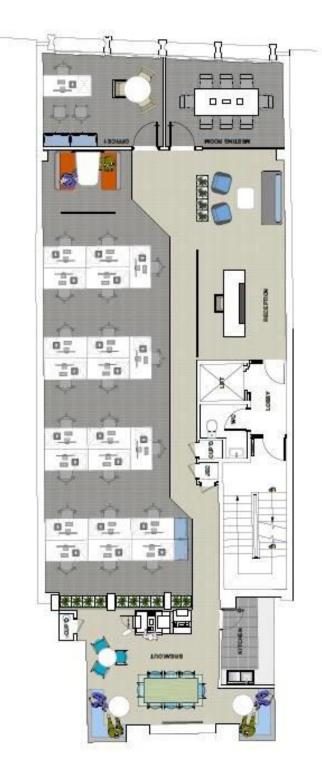

We attach floor plans for reference purposes.

### **ACCOMMODATION**

The net internal areas of the available accommodation are as follows:-

 Ground Floor
 1,246 sq.ft.

 First Floor
 2,012 sq.ft.

 Second Floor
 1,634 sq.ft.

 Total
 4,892 sq.ft.

## **8 HILL STREET**

BUILDING TYPE: OFFICE SCALE: 1:50 @ A1 / 1:100 @ A3

GROSS INTERNAL AREA: 123n2 / 1320 sqft

www.eliottdesignpartnership.com dion@ellottdesignpartnership.com Tel: (01534) 630668 Fax: (01534) 630867

# **8 HILL STREET**

BUILDING TYPE: OFFICE SCALE: 1:50 @ A1 / 1:100 @ A3

GROSS INTERNAL AREA: 192n2 / 2067 sqft

www.elliottdesignpartnership.com dion@elliottdesignpartnership.com Tel: (01534) 630868 Fax: (01534) 630867

BUILDING TYPE: OFFICE SCALE: 1:50 @ A1 / 1:100 @ A3

8 HILL STREET

GROSS INTERNAL AREA: 153n2 / 1643sglt

www.ellottdesignpartnership.com dion@ellottdesignpartnership.com Tel: (01534) 630868 Fær: (01534) 630867