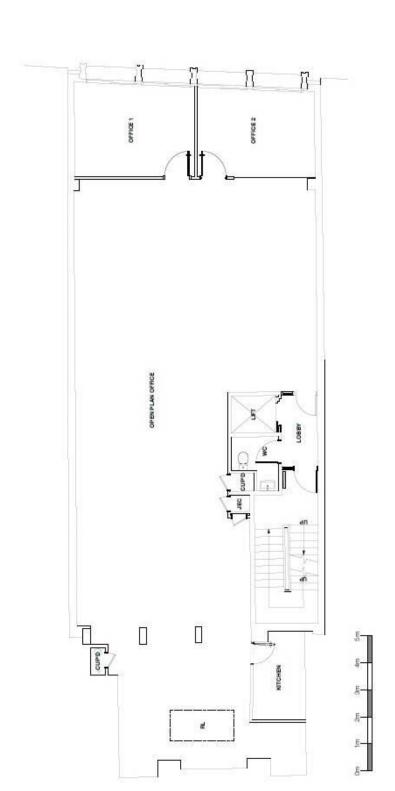

We attach floor plans for reference purposes.

### **ACCOMMODATION**

The net internal areas of the available accommodation are as follows:-

 Ground Floor
 1,246 sq.ft.

 First Floor
 2,012 sq.ft.

 Second Floor
 1,634 sq.ft.

 Total
 4,892 sq.ft.

# **8 HILL STREET**

BUILDING TYPE: OFFICE SCALE: 1:50 @ A1 / 1:100 @ A3

GROSS INTERNAL AREA: 192n2 / 2067 sqft

www.elliottdesignpartnership.com dion@elliottdesignpartnership.com Tel: (01534) 630868 Fax: (01534) 630867