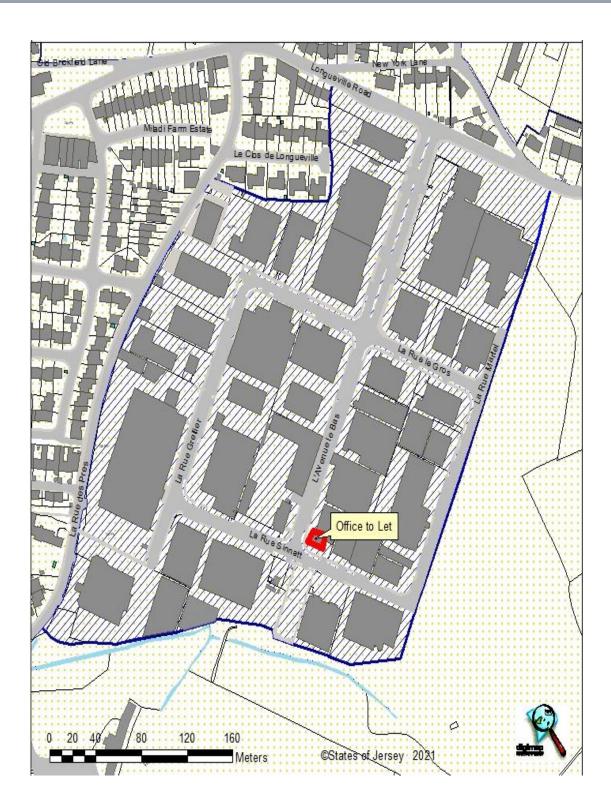

### LOCATION

The property is situated centrally on the Islands' prime industrial/trading estate, namely Rue des Pres Trading Estate, St Saviour.

The premises themselves are located on a prominent corner position on the main thoroughfare through the estate, fronting L'Avenue Le Bas and La Rue Sinnatt.

We attach a site plan and location plan for reference purposes.