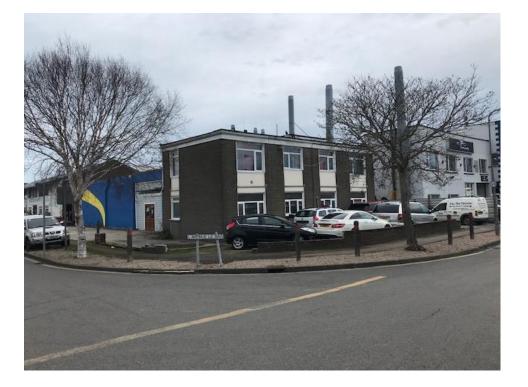

### LOCATION

The property is situated centrally on the Islands' prime industrial/trading estate, namely Rue des Pres Trading Estate, St Saviour.

The premises themselves are located on a prominent corner position on the main thoroughfare through the estate, fronting L'Avenue Le Bas and La Rue Sinnatt.

### DESCRIPTION/ACCOMMODATION

The available premises are situated at ground floor level and benefit from a separate entrance and consist of offices totalling 740 sq.ft. of Gross Internal accommodation.

The premises are split up into three private offices of varying sizes, along with an interconnecting service corridor. The premises are to be refurbished and will benefit from new carpeting, new wall mounted electric heating units, completely redecorated, a small kitchenette and shared Male and Female WC facilities.