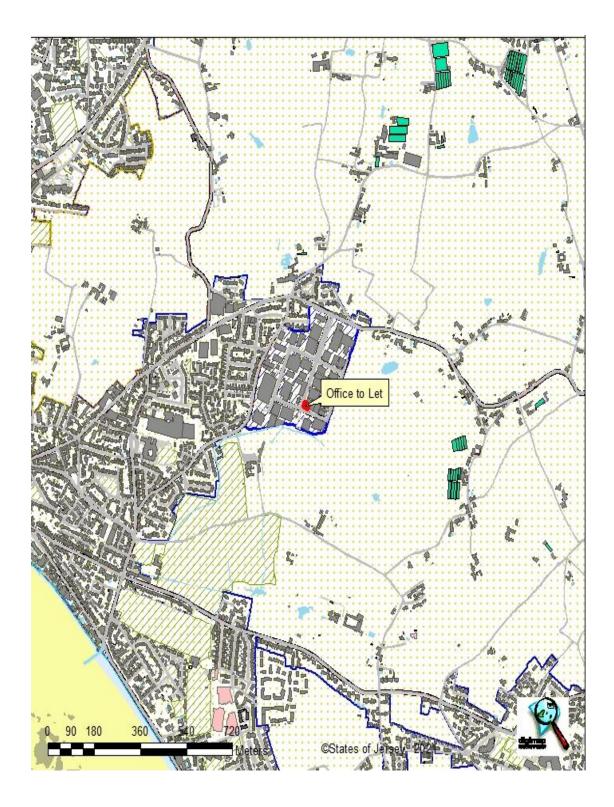

### LOCATION

The property is situated centrally on the Islands' prime industrial/trading estate, namely Rue des Pres Trading Estate, St Saviour.

The premises themselves are located on a prominent corner position on the main thoroughfare through the estate, fronting L'Avenue Le Bas and La Rue Sinnatt.

We attach a site plan and location plan for reference purposes.