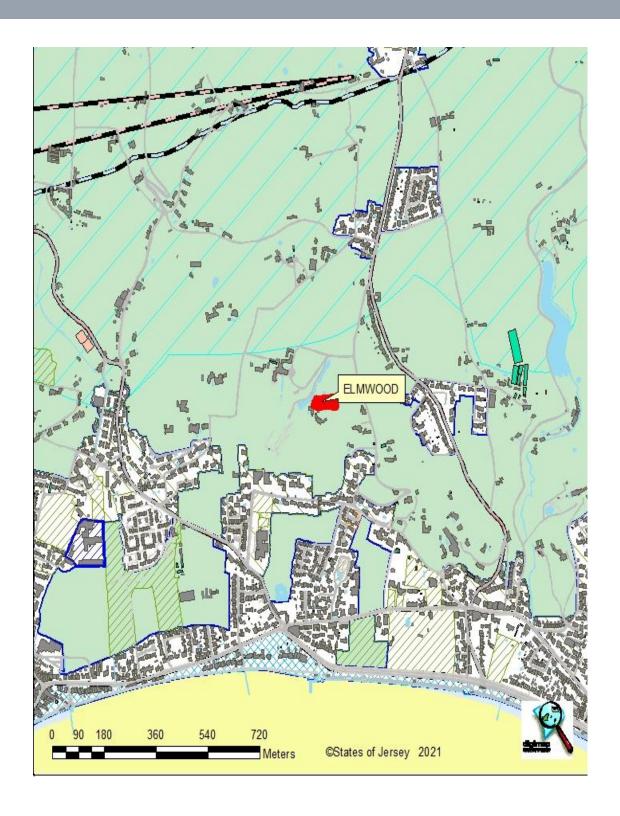

#### **LOCATION**

The units are located centrally within the Parish of St Lawrence.

More specifically, the units are located on the Western side of Mont Cambrai, just to the South of the junction with Mont Felard Hill.

We attach a location plan and site plan for reference purposes.