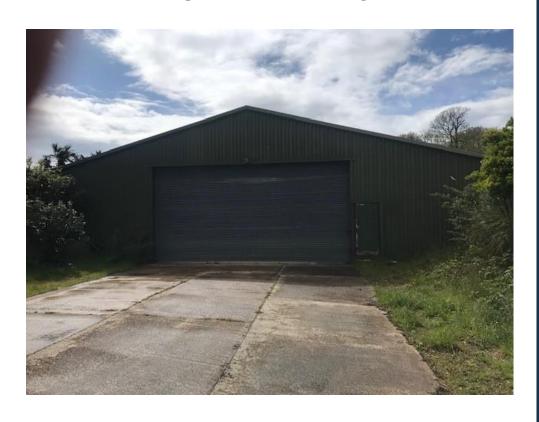

#### DESCRIPTION

The warehouses are single storey with separate yards and entrance ways and are of a steel portal frame style construction, with roller vehicular entrance doors.

The unit provides basic warehousing accommodation with no WC facilities.