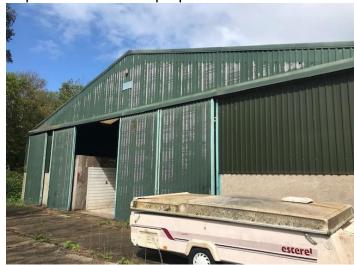

#### DESCRIPTION

The warehouses are single storey with separate yards and entrance ways and are of a steel portal frame style construction, with roller vehicular entrance doors.

The unit provides basic warehousing accommodation with no WC facilities.