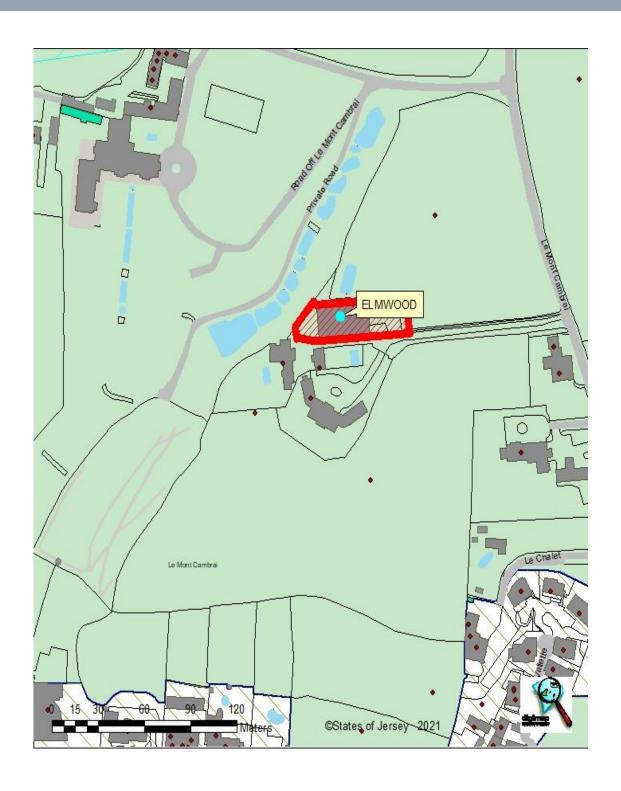

#### **LOCATION**

The units are located centrally within the Parish of St Lawrence.

More specifically, the units are located on the Western side of Mont Cambrai, just to the South of the junction with Mont Felard Hill.

We attach a location plan and site plan for reference purposes.