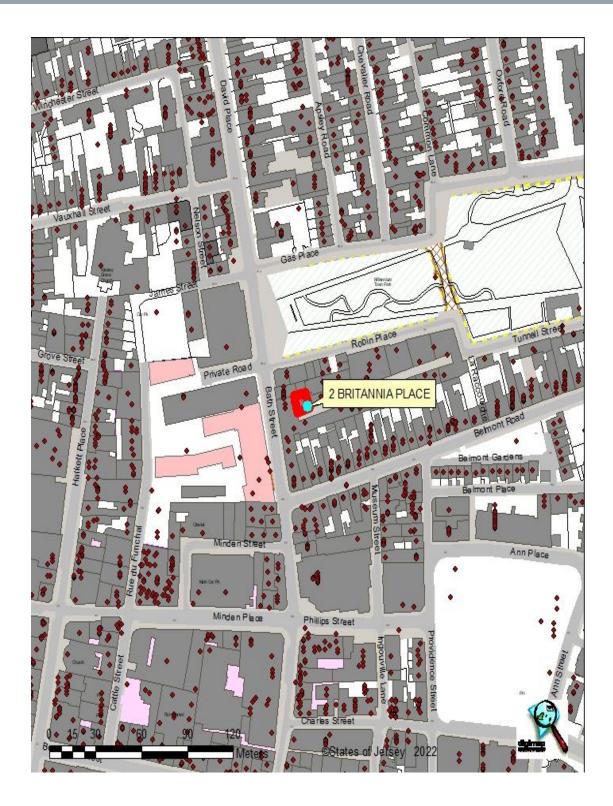

More specifically, Britannia Place is accessed off the North Eastern side of Bath Street, close to the junction with Tunnell Street. Britannia Place is adjacent to Millennium Town Park, and opposite the new Premier Inn Hotel on Bath Street.

We attach a location plan and site plan for reference purposes.