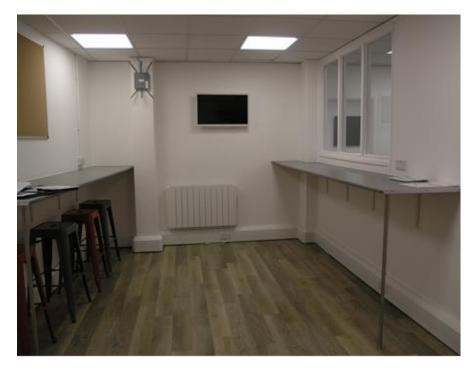

- Ground Floor: Comprising reception area, boardroom and a separate wc/shower room with a divided kitchen/eating area.
- First Floor: Comprising kitchen area, separate cloakroom and open plan office, and potentially available furnished with various desking, chairs and cabinets and shelving.

Generally, the specification is as follows:

- Suspended ceilings;
- Comfort cooling/comfort heating;
- Integral LED lighting;
- Perimeter trunking;
- Carpeting/laminate flooring;
- Good decorative order;
- Floor by floor metering;
- Comms cabinets;
- Fob access system.