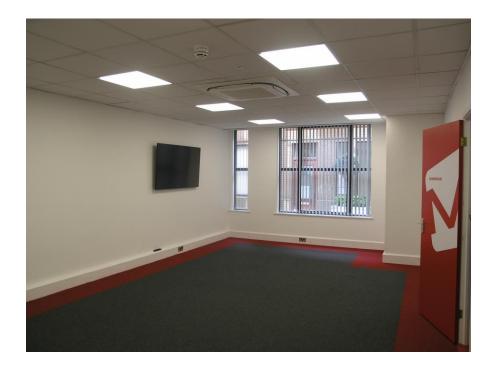

- Ground Floor: Comprising reception area, boardroom and a separate wc/shower room with a divided kitchen/eating area.
- First Floor: Comprising kitchen area, separate cloakroom and open plan office, and potentially available furnished with various desking, chairs and cabinets and shelving.

Generally, the specification is as follows:

- Suspended ceilings;
- Comfort cooling/comfort heating;
- Integral LED lighting;
- Perimeter trunking;
- Carpeting/laminate flooring;
- Good decorative order;
- Floor by floor metering;
- Comms cabinets;
- Fob access system.