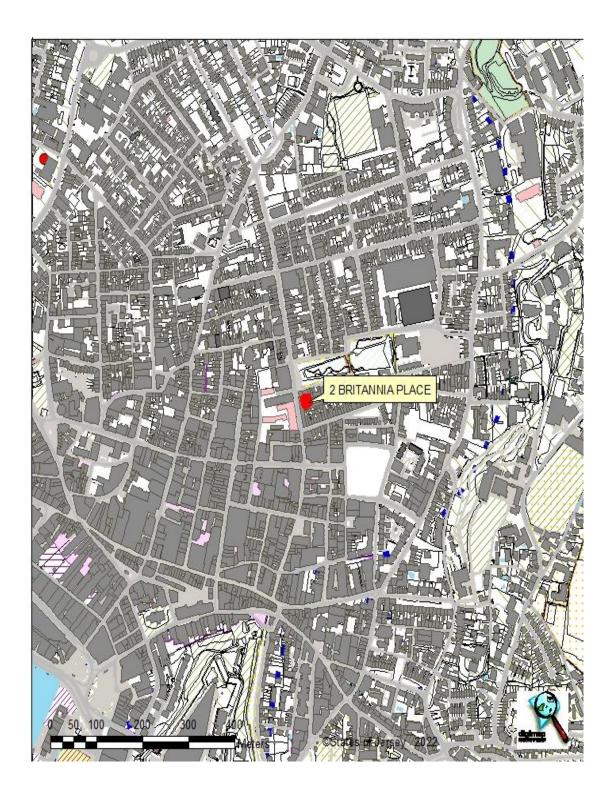

#### LOCATION

The property is situated within St Helier's Town Centre forming part of the Central Business District, just to the North-East of the prime pedestrianised precincts of Queen Street and King Street.

We attach a location plan and site plan for reference purposes.