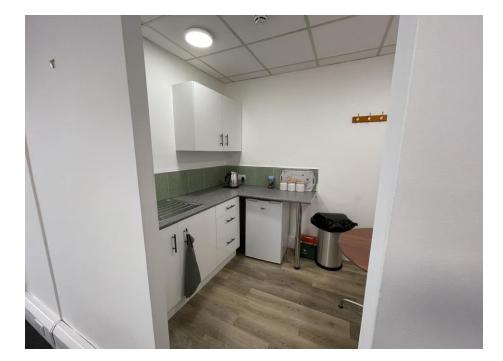

- Ground Floor: Comprising reception area, boardroom and a separate wc/shower room with a divided kitchen/eating area.
- First Floor: Comprising kitchen area, separate cloakroom and open plan office, and potentially available furnished with various desking, chairs and cabinets and shelving.

Generally, the specification is as follows:

- Suspended ceilings;
- Comfort cooling/comfort heating;
- Integral LED lighting;
- Perimeter trunking;
- Carpeting/laminate flooring;
- Good decorative order;
- Floor by floor metering;
- Comms cabinets;
- Fob access system.