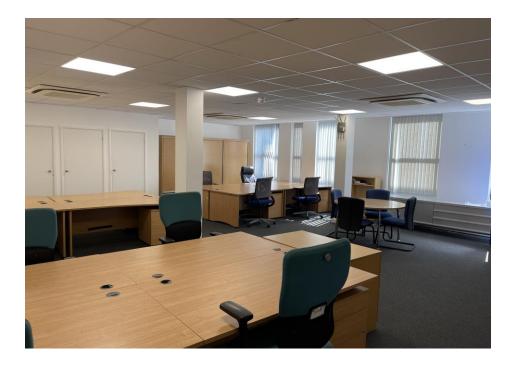

- Ground Floor: Comprising reception area, boardroom and a separate wc/shower room with a divided kitchen/eating area.
- First Floor: Comprising kitchen area, separate cloakroom and open plan office, and potentially available furnished with various desking, chairs and cabinets and shelving.

Generally, the specification is as follows:

- Suspended ceilings;
- Comfort cooling/comfort heating;
- Integral LED lighting;
- Perimeter trunking;
- Carpeting/laminate flooring;
- Good decorative order;
- Floor by floor metering;
- Comms cabinets;
- Fob access system.