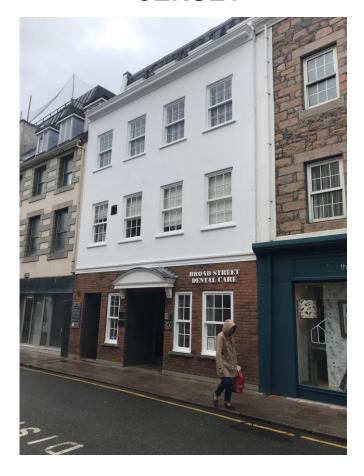

#### **DESCRIPTION**

The premises comprise a four storey purpose built office building, of concrete construction, with an architecturally attractive façade and dual entrances at ground floor.

The property is modern in design and the premises benefit from a high specification, including the following amenities.

- Suspended ceilings;
- Integral fluorescent lighting;
- Comfort cooling/ comfort heating;
- Perimeter trunking;
- WC facilities:
- Kitchenette facilities;
- Carpeting;
- Lift access to all floors.