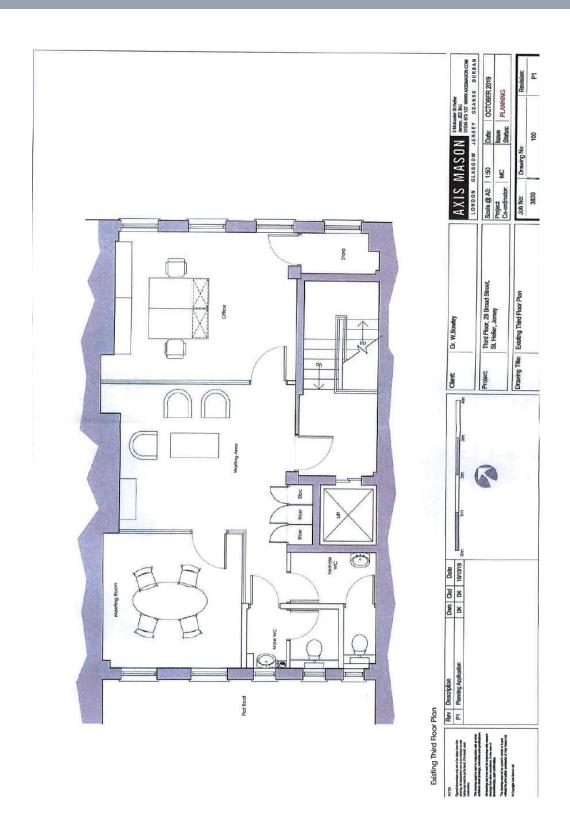

#### **ACCOMMODATION**

The approximate net internal floor area:

 Second Floor
 754 sq.ft.

 Third Floor
 611 sq.ft.

 Total
 1,365 sq.ft.