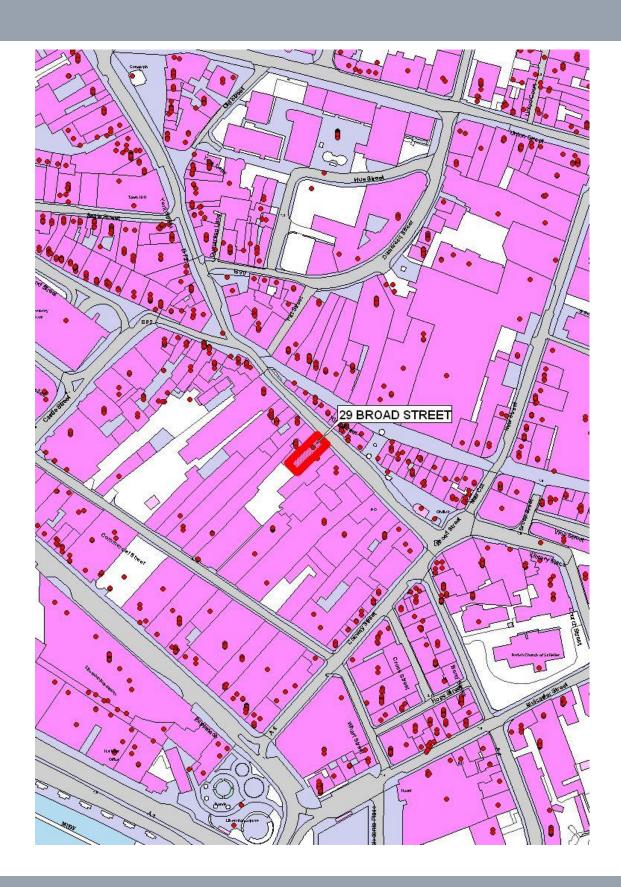

#### **LOCATION**

The property is located in the heart of St Helier's Central Business District and recognised Financial Centre. More specifically, the property is situated on the Southern Side of Broad Street, midway between the junctions with Charing Cross and Conway Street.

This particular location benefits from being within close proximity to all major clearing banks, and additionally, in close proximity to the principal pedestrianised retailing precinct of King Street.

We attach a location plan for ease of reference.