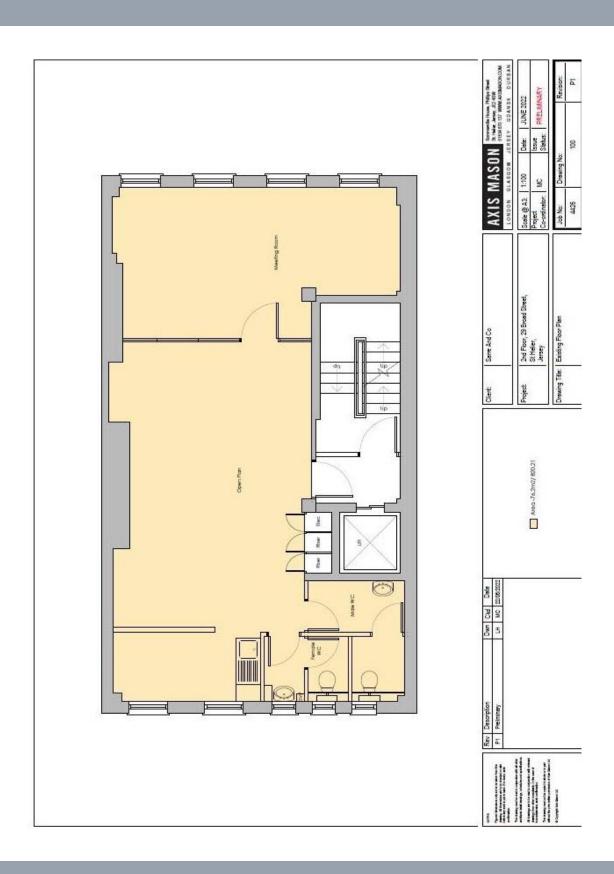

#### **ACCOMMODATION**

The approximate net internal floor area:

 Second Floor
 754 sq.ft.

 Third Floor
 611 sq.ft.

 Total
 1,365 sq.ft.