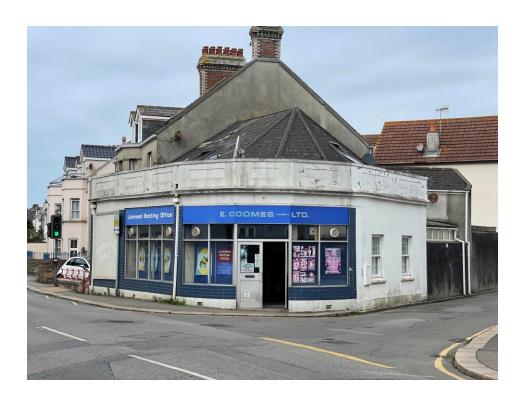

#### **DESCRIPTION**

The unit consists of an open plan showroom style unit, with WC and small kitchenette. The premises benefit from a prominent corner position, with a return frontage on to Belvedere Hill.