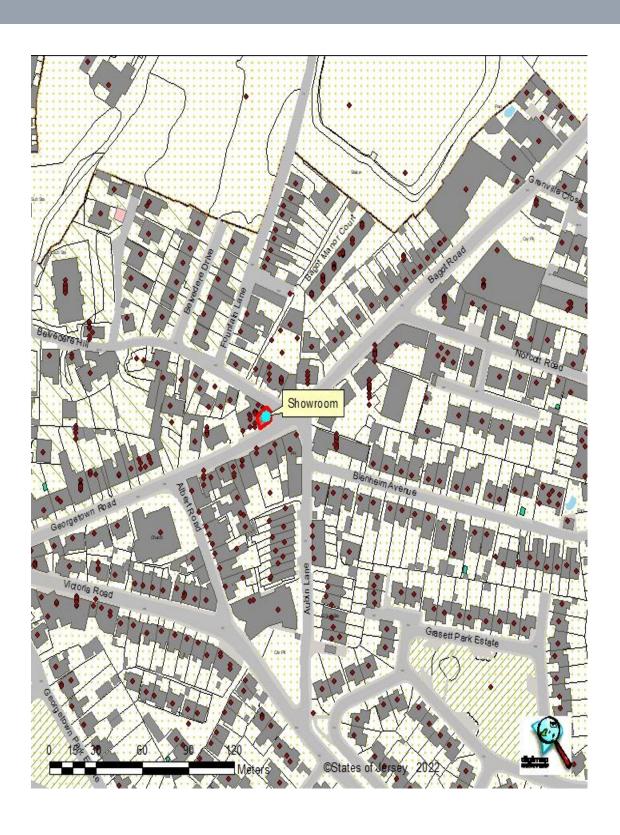

#### **LOCATION**

The property is located immediately to the East of St Helier Town Centre, primarily fronting Georgetown Road.

We attach a location plan and site plan for reference purposes.