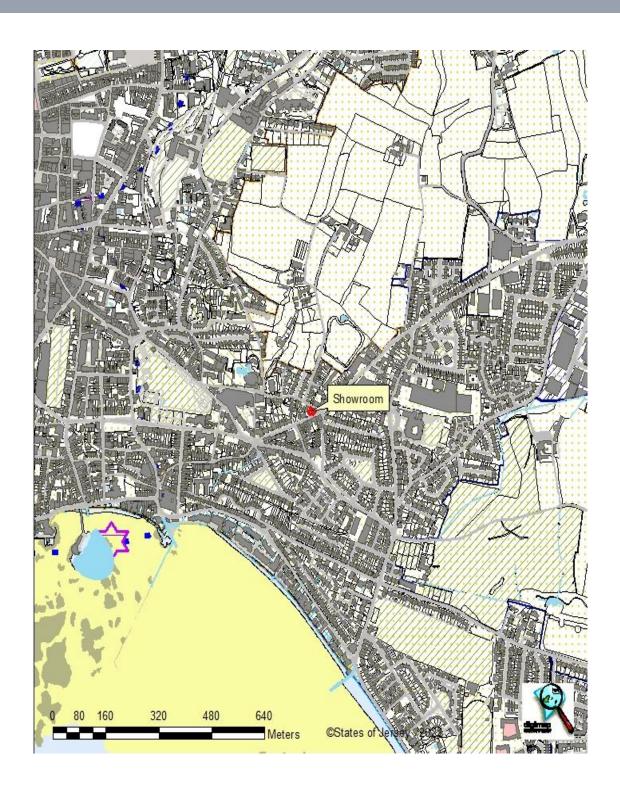

#### **LOCATION**

The property is located immediately to the East of St Helier Town Centre, primarily fronting Georgetown Road.

We attach a location plan and site plan for reference purposes.