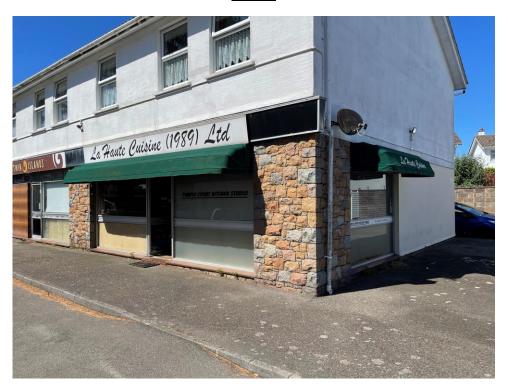

The units form part of a terrace of retail outlets, benefitting from open plan retail space to the front of the unit, with male and female WC facilities, a kitchenette and storage to the rear.

The available units were previously occupied by Haute Cuisine and Twin Islands and form part of the rear parade of shops. The Twin Islands unit at number 5 benefits from planning consent for a commercial kitchen with retail sales.

### Unit 5

Retail Sales 496 sq.ft. Storage Facilities 90 sq.ft.

Total 586 sq.ft.

Unit 6

Retail Sales 501 sq.ft. Storage Facilities 129 sq.ft.

Total 630 sq.ft.