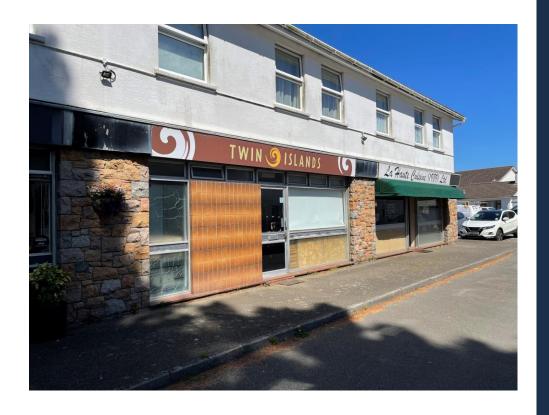

### DESCRIPTION

Temple Court consists of two parades of shops including a Doctors and Dentist Surgery, pharmacy, a village café/restaurant, convenience store, hair beauty salon and a butcher, all served with ample parking and forming part of the village community.

The units form part of a terrace of retail outlets, benefitting from open plan retail space to the front of the unit, with male and female WC facilities, a kitchenette and storage to the rear.

The available units were previously occupied by Haute Cuisine and Twin Islands and form part of the rear parade of shops. The Twin Islands unit at number 5 benefits from planning consent for a commercial kitchen with retail sales.