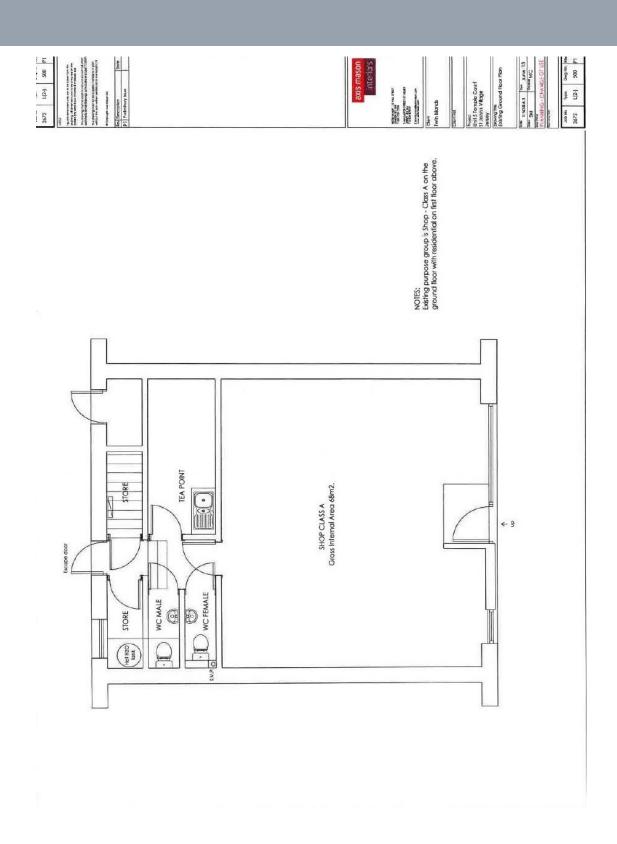

The units form part of a terrace of retail outlets, benefitting from open plan retail space to the front of the unit, with male and female WC facilities, a kitchenette and storage to the rear.

The available units were previously occupied by Haute Cuisine and Twin Islands and form part of the rear parade of shops. The Twin Islands unit at number 5 benefits from planning consent for a commercial kitchen with retail sales.

### Unit 5

Retail Sales 496 sq.ft. Storage Facilities 90 sq.ft.

Total 586 sq.ft.

Unit 6

Retail Sales 501 sq.ft. Storage Facilities 129 sq.ft.

Total 630 sq.ft.