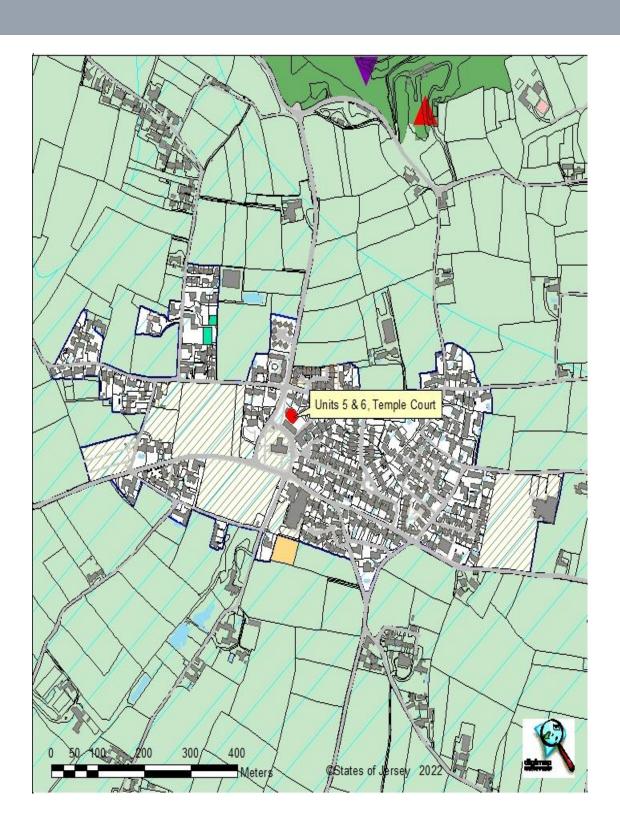

### **LOCATION**

The parade of shops known as Temple Court are located in the Heart of St John's Village immediately behind St John's Parish Church.

We attach a location plan and site plan for reference purposes.