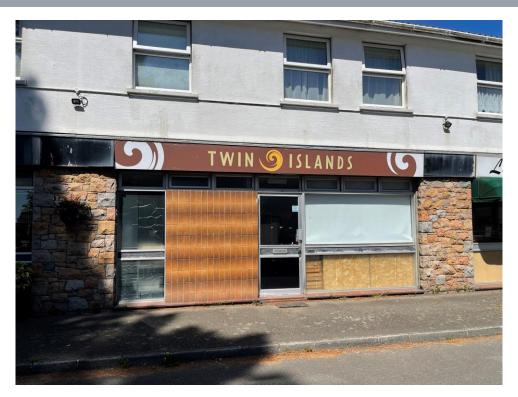

The units form part of a terrace of retail outlets, benefitting from open plan retail space to the front of the unit, with male and female WC facilities, a kitchenette and storage to the rear.

The available units were previously occupied by Haute Cuisine and Twin Islands and form part of the rear parade of shops. The Twin Islands unit at number 5 benefits from planning consent for a commercial kitchen with retail sales.

### Unit 5

Retail Sales 496 sq.ft. Storage Facilities 90 sq.ft.

Total 586 sq.ft.

Unit 6

Retail Sales 501 sq.ft. Storage Facilities 129 sq.ft.

Total 630 sq.ft.