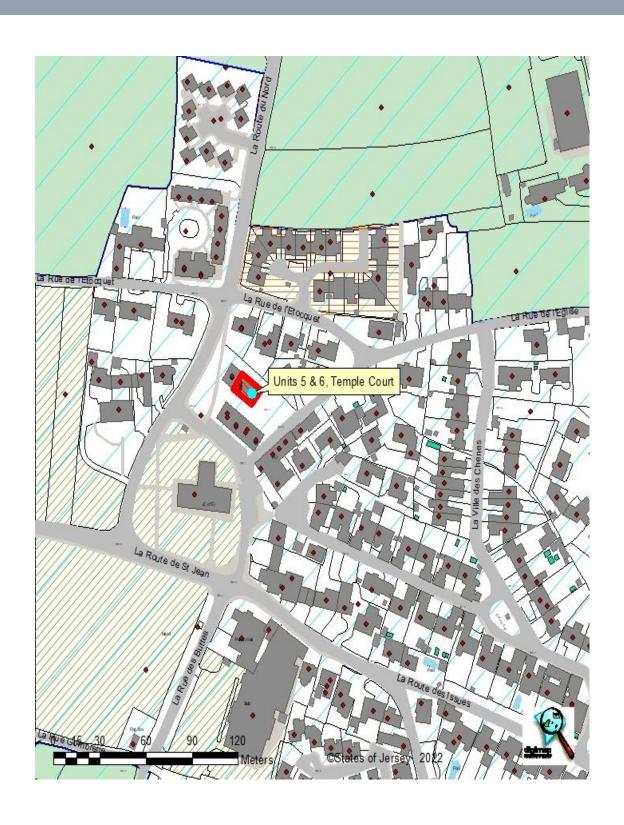

### **LOCATION**

The parade of shops known as Temple Court are located in the Heart of St John's Village immediately behind St John's Parish Church.

We attach a location plan and site plan for reference purposes.