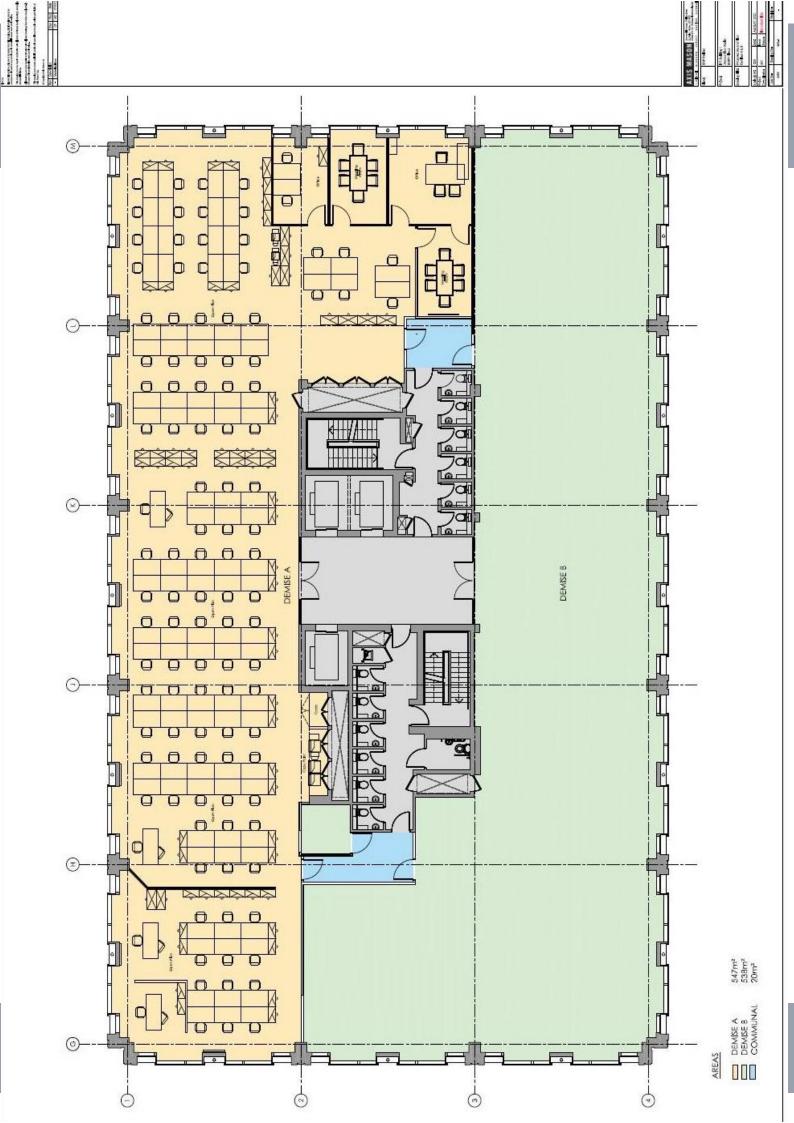

In addition to the above, the current occupiers have fitted out the unit to an exceptionally high standard and the offices are potentially available fully furnished, subject to segregation.

We attach a floor plan showing the existing layout, along with how the floor could be segregated, for reference purposes.

### **ACCOMMODATION**

Part 2<sup>nd</sup> Floor Demise A 5,888 sq.ft. (547 sq.m.)

Depending on the specific lessee's requirement, various basement car spaces can be made available by negotiation.