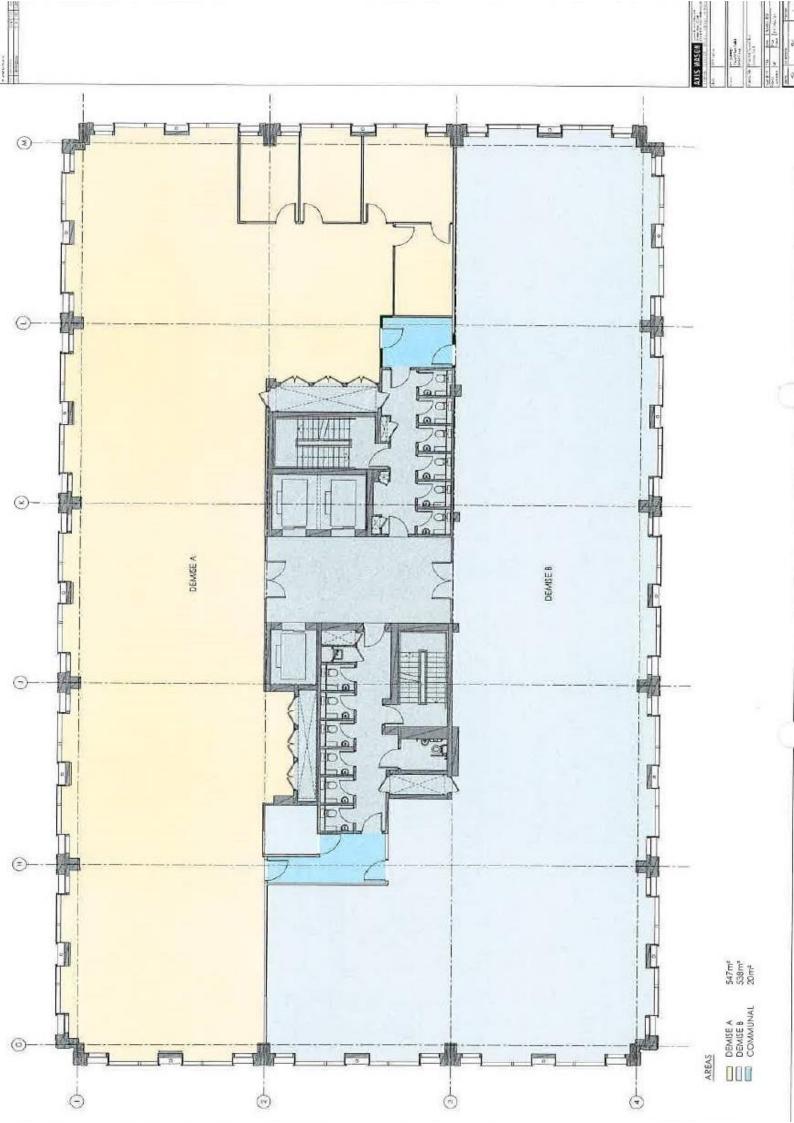

In addition to the above, the current occupiers have fitted out the unit to an exceptionally high standard and the offices are potentially available fully furnished, subject to segregation.

We attach a floor plan showing the existing layout, along with how the floor could be segregated, for reference purposes.

### **ACCOMMODATION**

Part 2<sup>nd</sup> Floor Demise A 5,888 sq.ft. (547 sq.m.)

Depending on the specific lessee's requirement, various basement car spaces can be made available by negotiation.