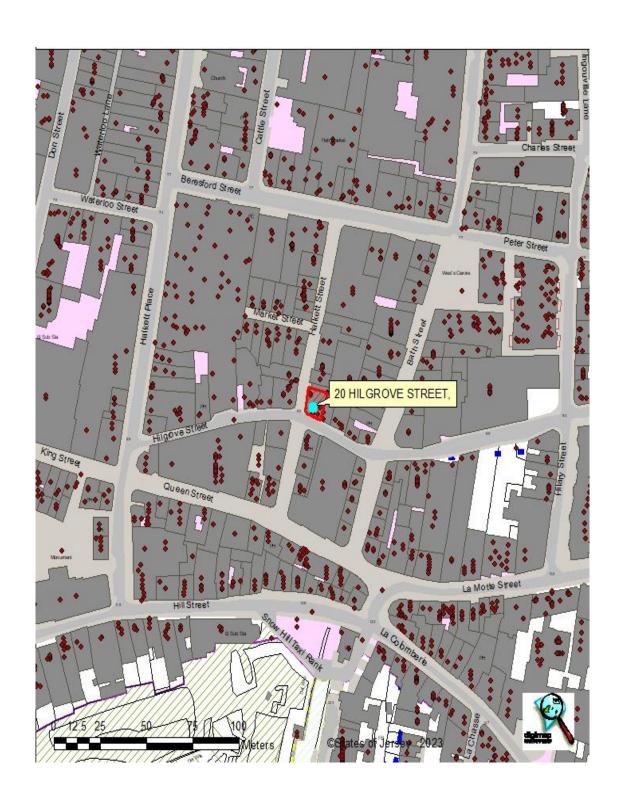

e building insurance, 50% of the external painting, 50% of the water rates, 50% of the fire alarm maintenance and all Parish Rates attributable to the unit.

#### **RENTAL**

£30,000 per annum.

#### **LEGAL COSTS**

Each Party to bear their own legal costs.

#### **COVENANT STRENGTH**

In line with normal market practice a suitable covenant or guarantee will be required by the lessor.

#### **VIEWING**

By contacting the vendor's sole agent:

Alistair M Sarre BSc MRICS or Julian Roffe FRICS MCI. Arb

Sarre & Company 16 Gloucester Street St Helier Jersey JE2 3QR

Tel: 01534 888848 Fax: 01534 888849

E-mail: <u>property@sarreandcompany.co.uk</u>
Website: <u>www.sarreandcompany.co.uk</u>

WHILST WE BELIEVE THESE PARTICULARS TO BE CORRECT NO RESPONSIBILITY CAN BE ACCEPTED FOR ANY INACCURACY