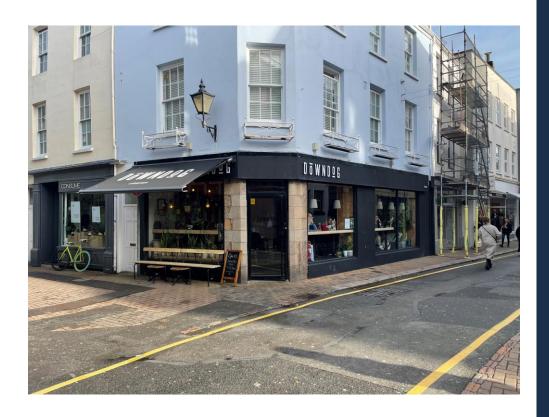

#### **LOCATION**

The property is positioned on a prominent corner with frontages onto Hilgrove Street and the pedestrianised Halkett Street, being also clearly visible from Queen Street.

The premises are situated opposite McDonalds and the Alliance Supermarket, and is a stone's throw from Boots, thereby benefitting from consistent footfall.

#### **DESCRIPTION**

The property comprises a corner ground floor retail unit with staircase access to a basement store.