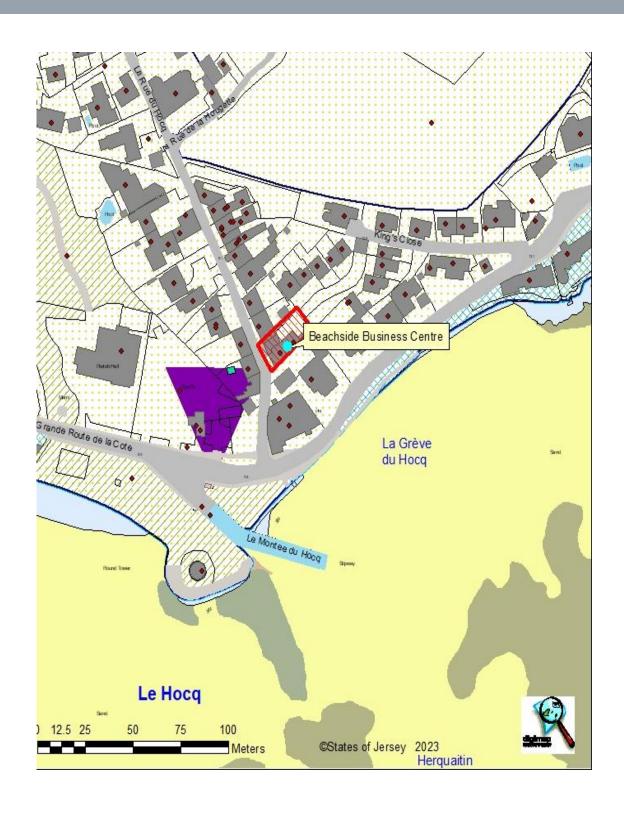

#### **LOCATION**

The property is located in a mixed-use area approximately 2 ½ miles East of St Helier Town Centre, in the Parish of St Clement.

More specifically, the premises are situated at the Southern end of La Rue du Hocq, directly behind the La Hocq Inn and opposite the St Clement's Parish Hall Public Car Park.

We attach a location plan and a site plan for reference purposes.