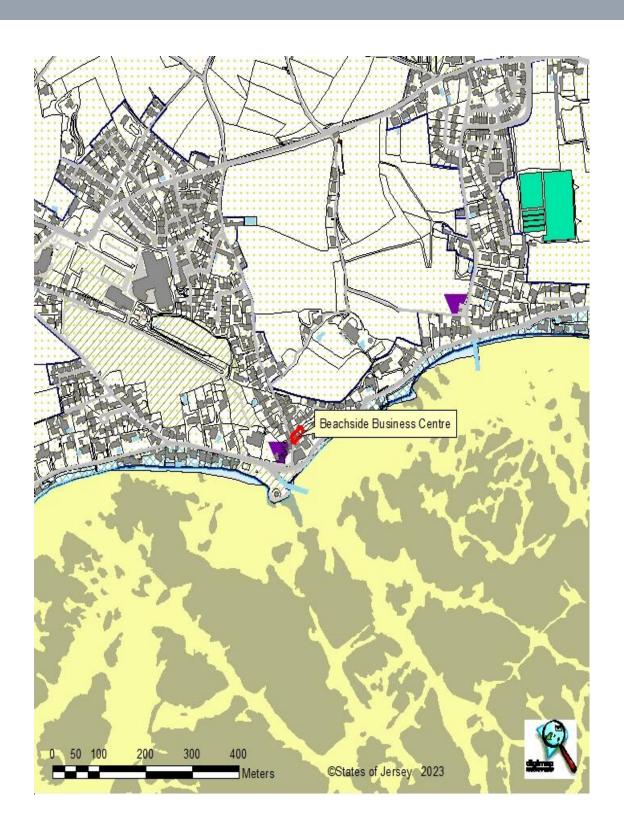

#### **LOCATION**

The property is located in a mixed-use area approximately 2 ½ miles East of St Helier Town Centre, in the Parish of St Clement.

More specifically, the premises are situated at the Southern end of La Rue du Hocq, directly behind the La Hocq Inn and opposite the St Clement's Parish Hall Public Car Park.

We attach a location plan and a site plan for reference purposes.