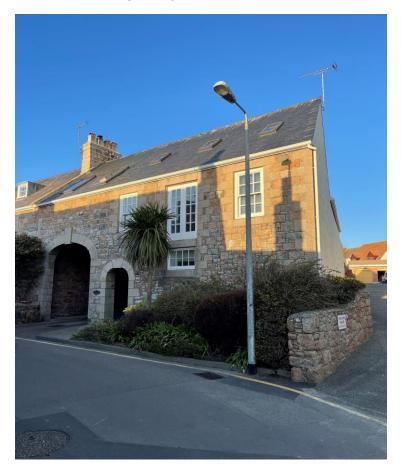

### Beachside Business Centre La Rue du Hocq, St Clement

#### **DESCRIPTION**

The property comprises a 3 storey purpose built self-contained office building fronting La Rue du Hocq, benefitting from the following modern day specification throughout.

- Part suspended ceilings with integral fluorescent lighting;
- Part solid ceilings with fluorescent strip lighting;
- Kitchenette facility;
- Male and female WC facilities:
- Central heating;
- Perimeter trunking;
- Storage area;
- Excellent natural light.