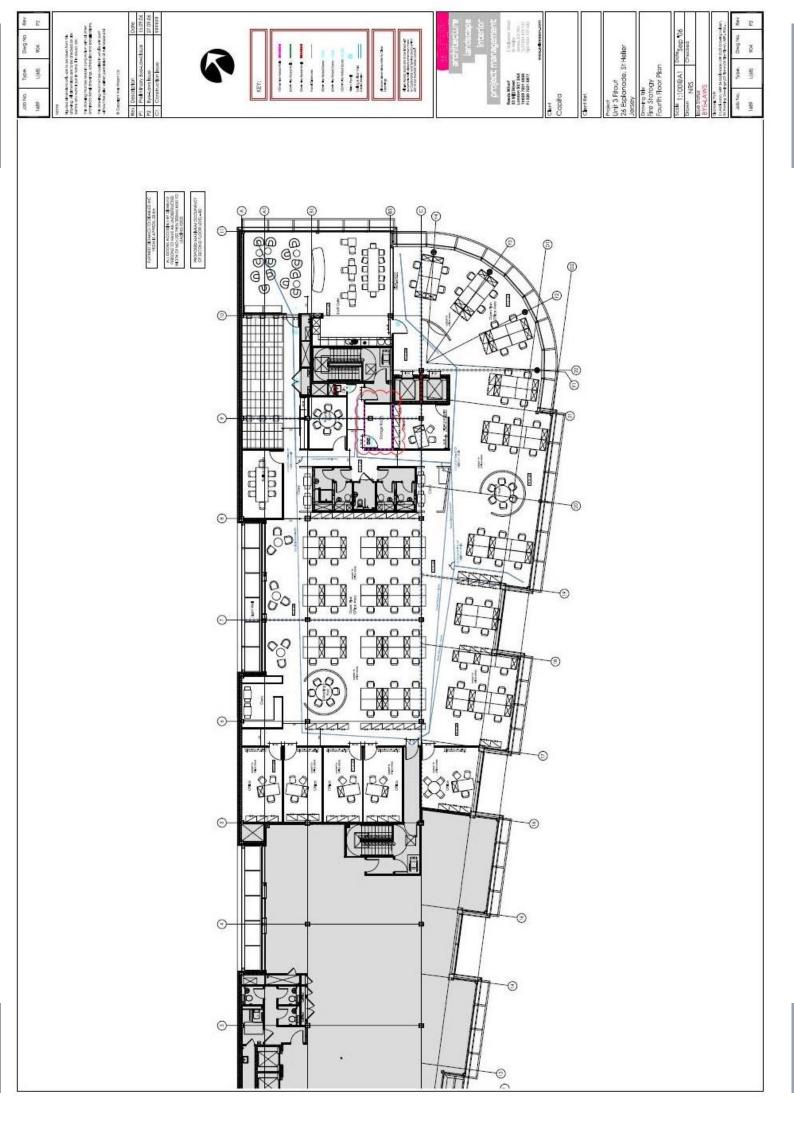

The premises are available virtually fully fitted out, to include furniture if required.

We attach floor plans, with the existing lessee fit-out in place, for reference purposes.

#### ACCOMMODATION

The approximate Net Internal Areas of the building are as follows:

| Total        | 22,028 sq.ft.        | (2,046.3 sq.m.)      |
|--------------|----------------------|----------------------|
| Fourth Floor | <u>8,434 sq.ft</u> . | <u>(783.5 sq.m.)</u> |
| Third Floor  | 8,429 sq.ft.         | (783.1 sq.m.)        |
| Second Floor | 2,109 sq.ft.         | (195.9 sq.m.)        |
| First Floor  | 2,109 sq.ft.         | (195.9 sq.m.)        |
| Ground Floor | 947 sq.ft.           | (87.9 sq.m.)         |