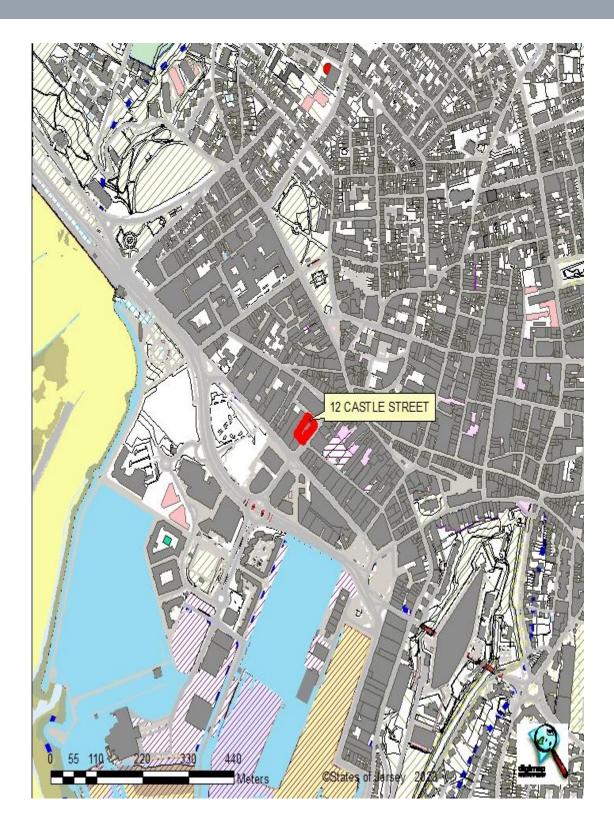

#### LOCATION

The premises are located in the heart of Jersey's Central Business District occupying a particularly prominent corner position within St Helier's prime office area.

More specifically, the premises are situated fronting Castle Street with a return frontage along La Rue des Mielles.

We attach a location plan and site plan for reference purposes.