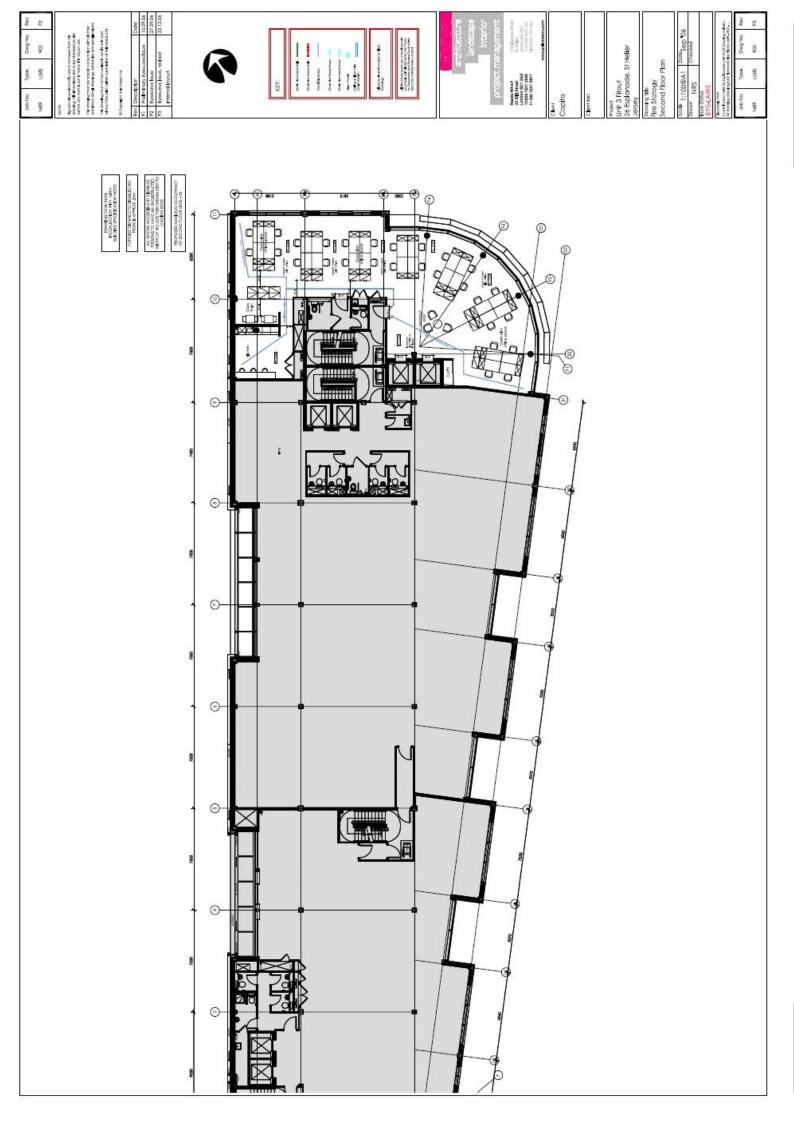

The premises are available virtually fully fitted out, to include furniture if required.

We attach floor plans, with the existing lessee fit-out in place, for reference purposes.

#### ACCOMMODATION

The approximate Net Internal Areas of the building are as follows:

| Total        | 22,028 sq.ft.        | (2,046.3 sq.m.)      |
|--------------|----------------------|----------------------|
| Fourth Floor | <u>8,434 sq.ft</u> . | <u>(783.5 sq.m.)</u> |
| Third Floor  | 8,429 sq.ft.         | (783.1 sq.m.)        |
| Second Floor | 2,109 sq.ft.         | (195.9 sq.m.)        |
| First Floor  | 2,109 sq.ft.         | (195.9 sq.m.)        |
| Ground Floor | 947 sq.ft.           | (87.9 sq.m.)         |