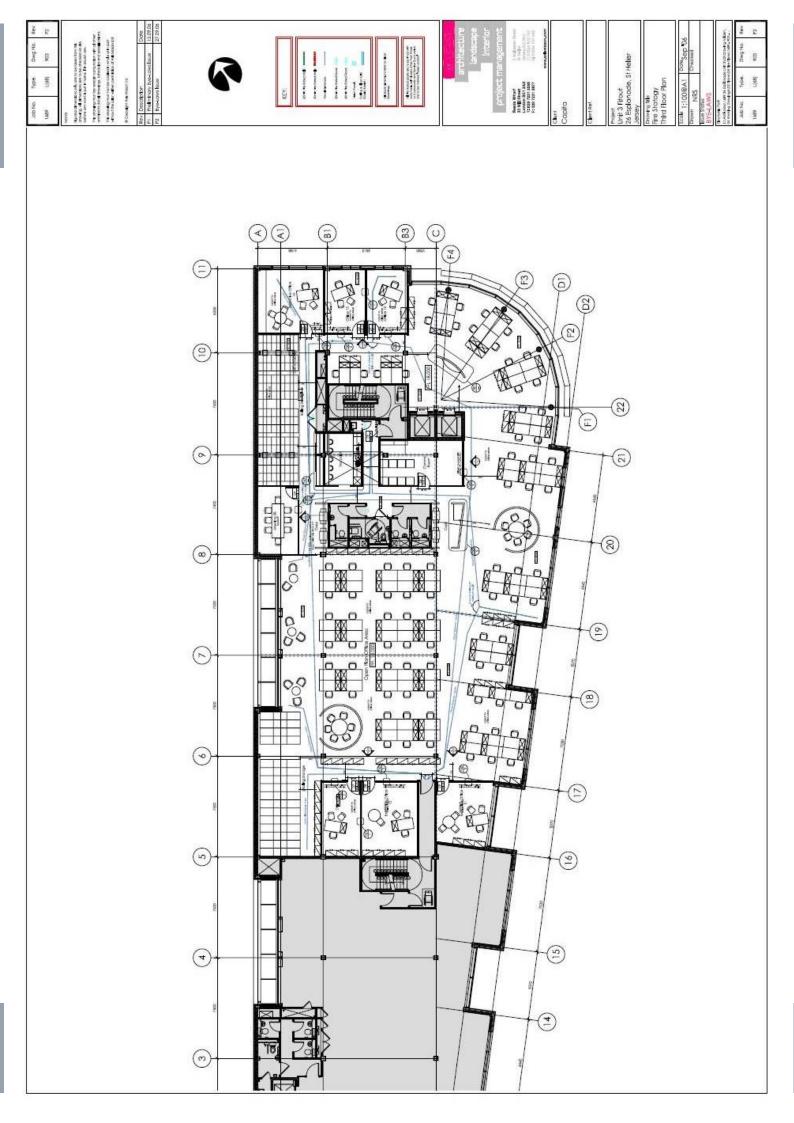

The premises are available virtually fully fitted out, to include furniture if required.

We attach floor plans, with the existing lessee fit-out in place, for reference purposes.

#### ACCOMMODATION

The approximate Net Internal Areas of the building are as follows:

| Total        | 22,028 sq.ft.        | (2,046.3 sq.m.)      |
|--------------|----------------------|----------------------|
| Fourth Floor | <u>8,434 sq.ft</u> . | <u>(783.5 sq.m.)</u> |
| Third Floor  | 8,429 sq.ft.         | (783.1 sq.m.)        |
| Second Floor | 2,109 sq.ft.         | (195.9 sq.m.)        |
| First Floor  | 2,109 sq.ft.         | (195.9 sq.m.)        |
| Ground Floor | 947 sq.ft.           | (87.9 sq.m.)         |