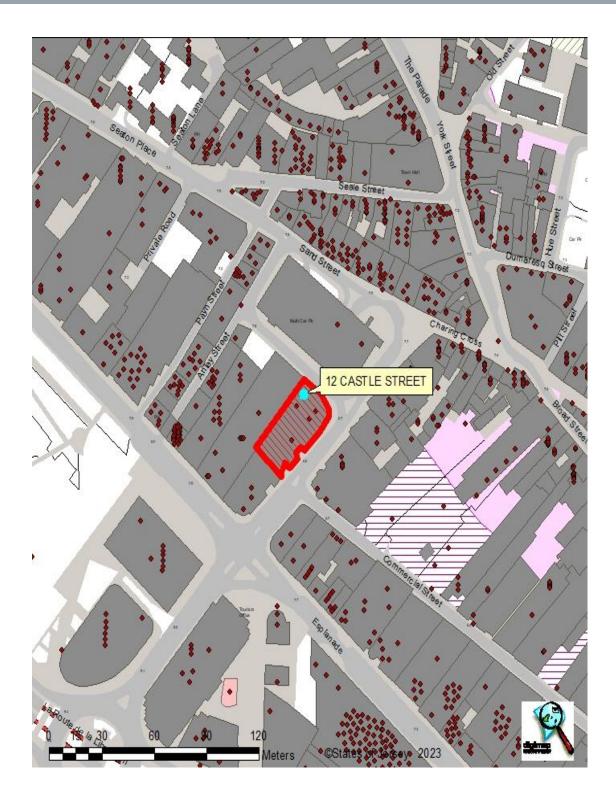

#### LOCATION

The premises are located in the heart of Jersey's Central Business District occupying a particularly prominent corner position within St Helier's prime office area.

More specifically, the premises are situated fronting Castle Street with a return frontage along La Rue des Mielles.

We attach a location plan and site plan for reference purposes.