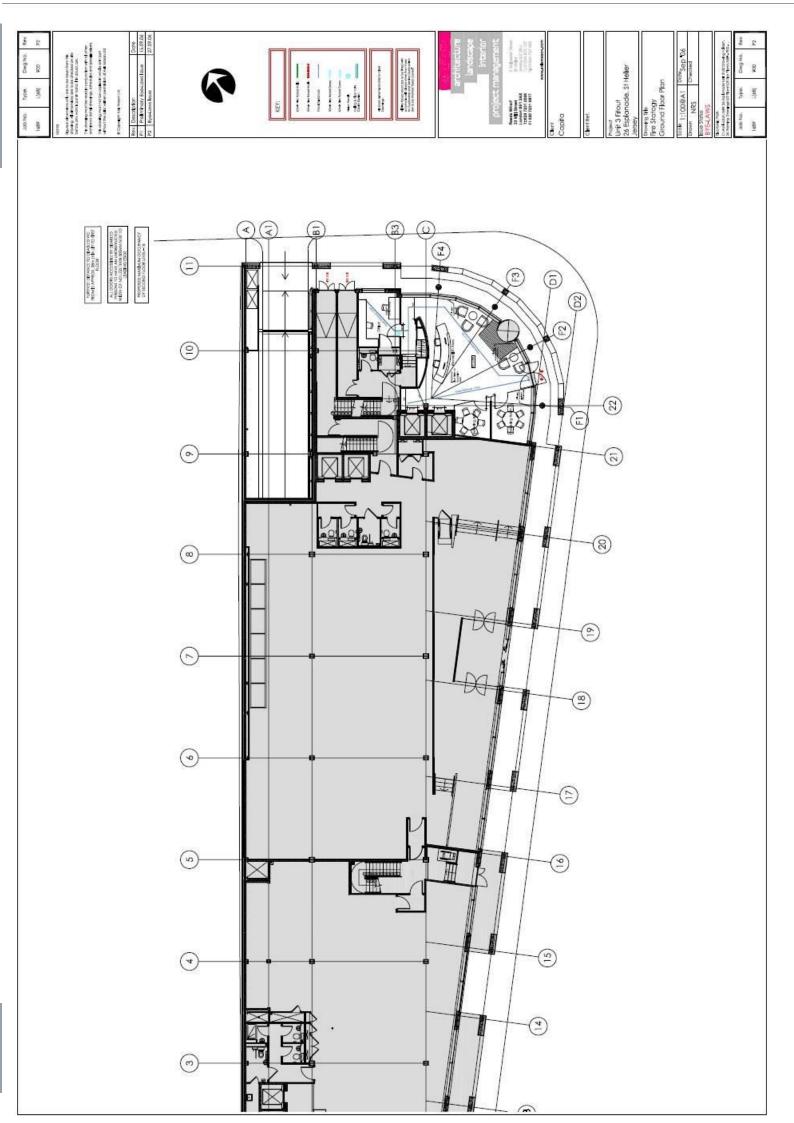

The premises are available virtually fully fitted out, to include furniture if required.

We attach floor plans, with the existing lessee fit-out in place, for reference purposes.

#### ACCOMMODATION

The approximate Net Internal Areas of the building are as follows:

| Total        | 22,028 sq.ft.        | (2,046.3 sq.m.)      |
|--------------|----------------------|----------------------|
| Fourth Floor | <u>8,434 sq.ft</u> . | <u>(783.5 sq.m.)</u> |
| Third Floor  | 8,429 sq.ft.         | (783.1 sq.m.)        |
| Second Floor | 2,109 sq.ft.         | (195.9 sq.m.)        |
| First Floor  | 2,109 sq.ft.         | (195.9 sq.m.)        |
| Ground Floor | 947 sq.ft.           | (87.9 sq.m.)         |