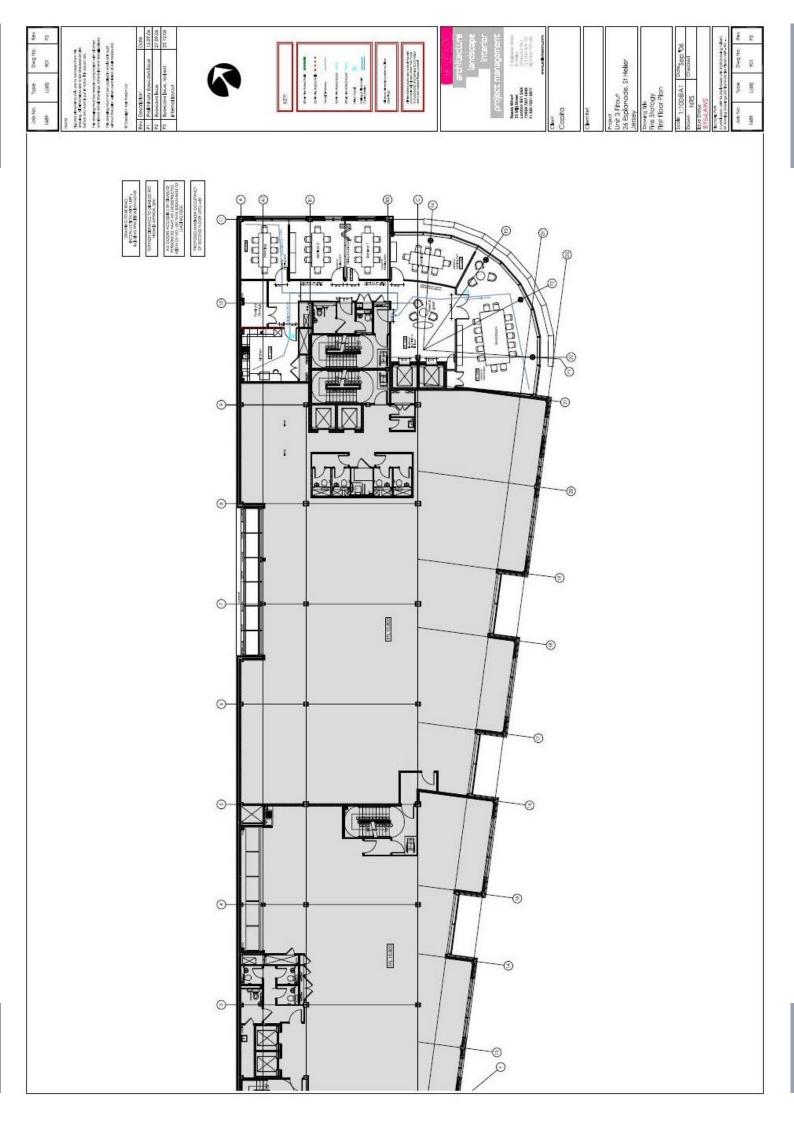

The premises are available virtually fully fitted out, to include furniture if required.

We attach floor plans, with the existing lessee fit-out in place, for reference purposes.

#### ACCOMMODATION

The approximate Net Internal Areas of the building are as follows:

| Total        | 22,028 sq.ft.        | (2,046.3 sq.m.)      |
|--------------|----------------------|----------------------|
| Fourth Floor | <u>8,434 sq.ft</u> . | <u>(783.5 sq.m.)</u> |
| Third Floor  | 8,429 sq.ft.         | (783.1 sq.m.)        |
| Second Floor | 2,109 sq.ft.         | (195.9 sq.m.)        |
| First Floor  | 2,109 sq.ft.         | (195.9 sq.m.)        |
| Ground Floor | 947 sq.ft.           | (87.9 sq.m.)         |