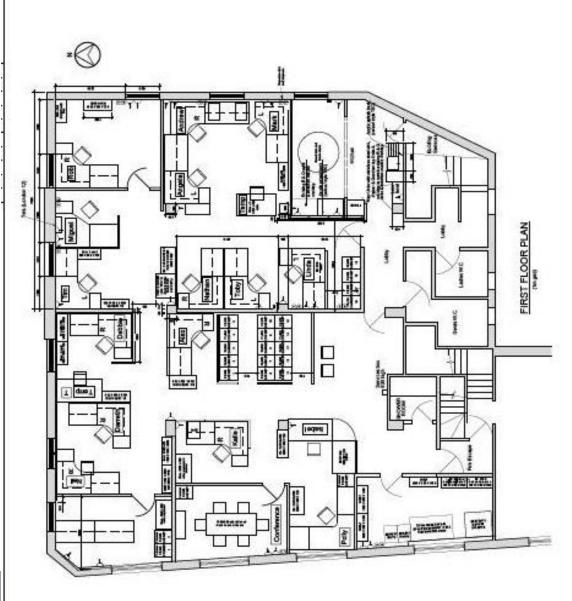

#### **DESCRIPTION**

The offices form part of a purpose built office building and provide efficient open plan accommodation, excellent natural light and generally benefit from the following amenities:

- Suspended ceilings with integral lighting;
- Comfort cooling/comfort heating;
- Painted and plastered walls;
- Double glazing;
- Carpeted throughout;
- Perimeter trunking;
- Male & female WC facilities:
- Kitchen;
- Shower facility.

#### **ACCOMMODATION**

The approximate Net Internal Area is:

First Floor Offices 2,170 sq.ft.

Parking A total of 5 parking spaces are available with the suite of offices,

being 4 garage spaces and 1 open air space.