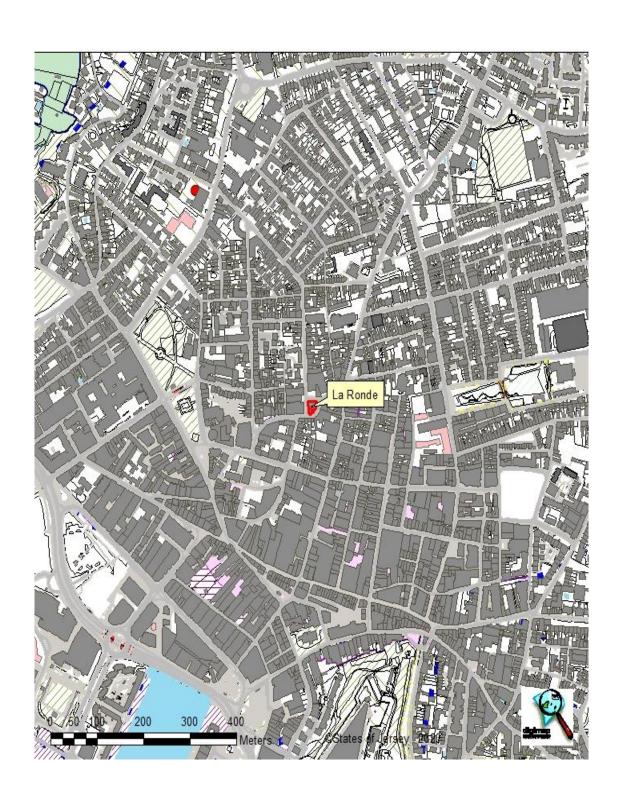

#### **LOCATION**

The property is situated in the heart of St Helier's Central Business District, being but a short walk from the Finance Centre and St Helier's principal pedestrianised retailing precinct, namely King Street.

More specifically, the property is situated in Devonshire Place and we attach a location plan and site plan for reference purposes.