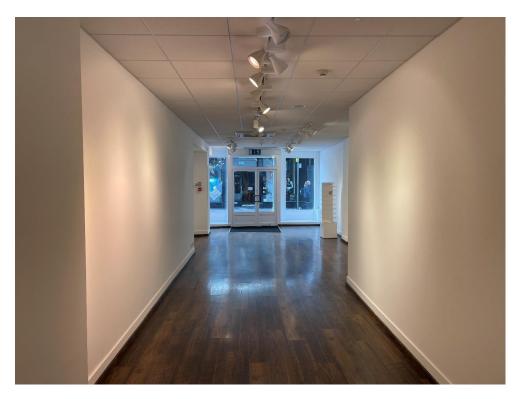

#### **DESCRIPTION**

The property is in good order throughout and provides efficient retail accommodation on ground floor with further retailing on the first floor, plus ancillary storage/ kitchenette facilities. In addition to the above, there are offices and storage on the second and third floors with WC facilities. The premises also further provide an element of basement storage.

#### **ACCOMMODATION**

| Total Net Internal Area |                  | 1,950 sq.ft.             |
|-------------------------|------------------|--------------------------|
| Third Floor             | Ancillary        | 350 sq.ft.               |
| Second Floor            | Ancillary        | 371 sq.ft.               |
| First Floor             | Retail/Ancillary | 471 sq.ft.               |
| Ground Floor            | Zone A<br>Zone B | 413 sq.ft.<br>127 sq.ft. |
| Basement                | Storage          | 218 sq.ft.               |