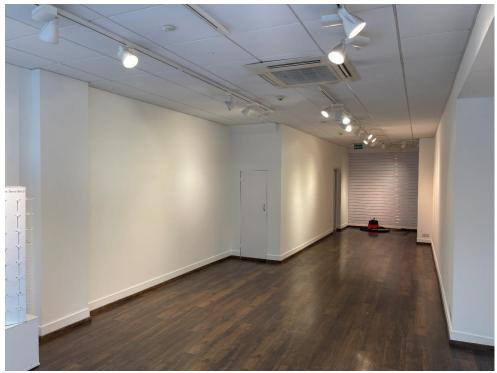

#### **DESCRIPTION**

The property is in good order throughout and provides efficient retail accommodation on ground floor with further retailing on the first floor, plus ancillary storage/ kitchenette facilities. In addition to the above, there are offices and storage on the second and third floors with WC facilities. The premises also further provide an element of basement storage.

#### **ACCOMMODATION**

| Total Net Internal Area |                  | 1,950 sq.ft.             |
|-------------------------|------------------|--------------------------|
| Third Floor             | Ancillary        | 350 sq.ft.               |
| Second Floor            | Ancillary        | 371 sq.ft.               |
| First Floor             | Retail/Ancillary | 471 sq.ft.               |
| Ground Floor            | Zone A<br>Zone B | 413 sq.ft.<br>127 sq.ft. |
| Basement                | Storage          | 218 sq.ft.               |