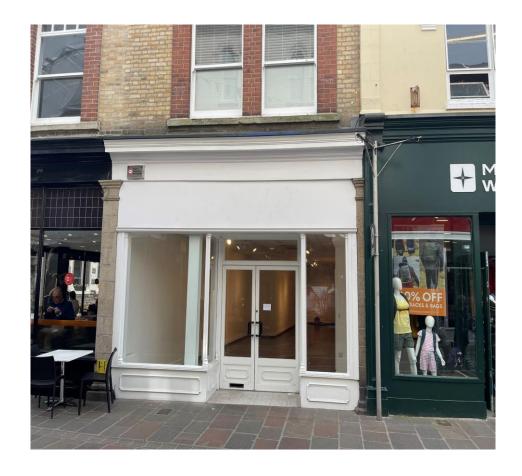

### PRIME RETAIL UNIT 45A KING STREET ST HELIER

**GROUND FLOOR - 540 SQ.FT.** 

ANCILLARY FLOORS - 1,420 SQ.FT.

TO LET ON A NEW LEASE

#### **LOCATION**

The property is located on the AAA prime principal pedestrianised retailing precinct in Jersey, namely King Street.

Nearby occupiers include Marks & Spencers, W H Smith, Clinton Cards, Mountain Warehouse, Coffee Republic, JD Sports, Sure, Next and Jersey's premier department stores namely Voisins and A De Gruchy & Co.

#### **DESCRIPTION**

The property is in good order throughout and provides efficient retail accommodation on ground floor with further retailing on the first floor, plus ancillary storage/ kitchenette facilities. In addition to the above, there are offices and storage on the second and third floors with WC facilities. The premises also further provide an element of basement storage.