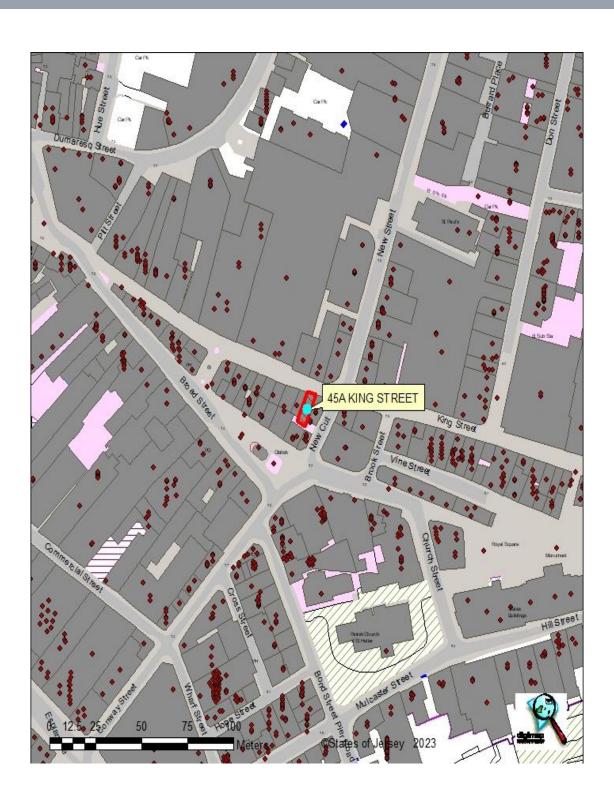

suring lease, subject to three yearly rent reviews in line with Jersey Cost of Living.

#### **RENTAL**

Asking £64,500 per annum.

#### **OCCUPATION**

On completion of legal formalities.

#### **LEGAL COSTS**

Each Party to bear their own legal costs.

#### **COVENANT STRENGTH**

In line with normal market practice a suitable covenant or guarantee will be required by the lessor.

#### **VIEWING**

By contacting the vendor's sole agent:

Alistair M Sarre BSc MRICS or Julian Roffe FRICS MCI. Arb Sarre & Company 16 Gloucester Street St Helier Jersey JE2 3QR

> Tel: 01534 888848 Fax: 01534 888849

E-mail: <u>property@sarreandcompany.co.uk</u>
Website: <u>www.sarreandcompany.co.uk</u>

WHILST WE BELIEVE THESE PARTICULARS TO BE CORRECT NO RESPONSIBILITY CAN BE ACCEPTED FOR ANY INACCURACY