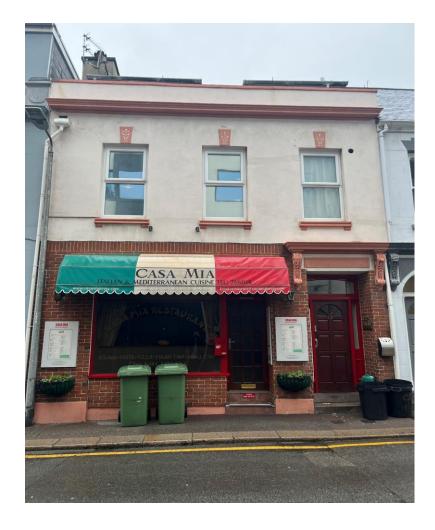

# CASA MIA 57 KENSINGTON PLACE ST HELIER

**ASKING £725,000** 

#### DESCRIPTION

The property is a 3 storey mid-terraced building, comprising a ground floor restaurant and a spacious 3 bedroom apartment on the upper floors.

The restaurant has been completely renovated and provides seating for 60 persons along with a bar area, customer WC facilities and a commercial kitchen.

The restaurant operates under a 3<sup>rd</sup> category restaurant licence and has a 4 star rating (23/09/2022) in the Eat Safe Scheme.

There is a separate entrance to the residential unit, which comprises a 3 bedroom apartment, along with a large terrace to the rear of the first floor which incorporates a number of sheds and stores.