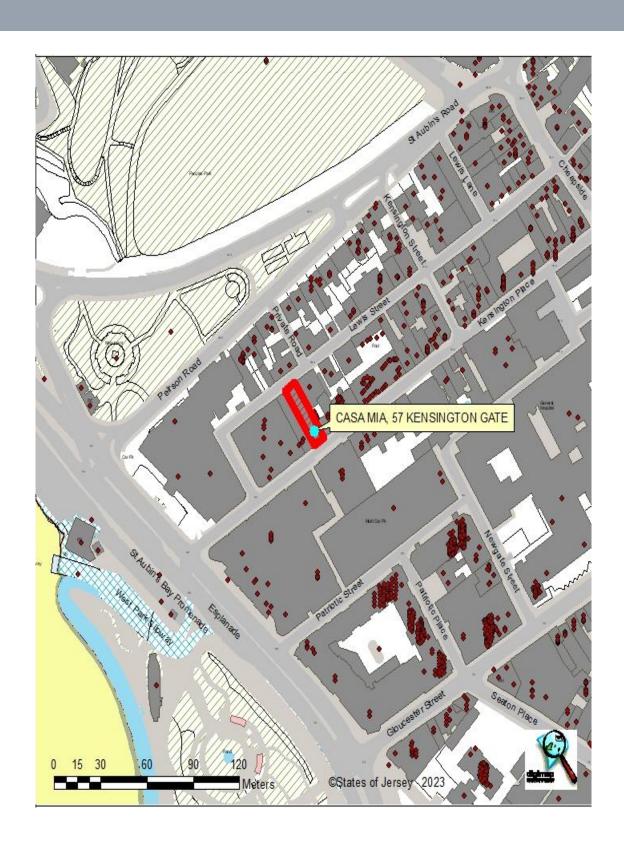

#### **LOCATION**

The property is situated on Kensington Place, mid-way between the junctions with the Esplanade and Kensington Street.

We attach a location plan and a site plan for ease of reference.