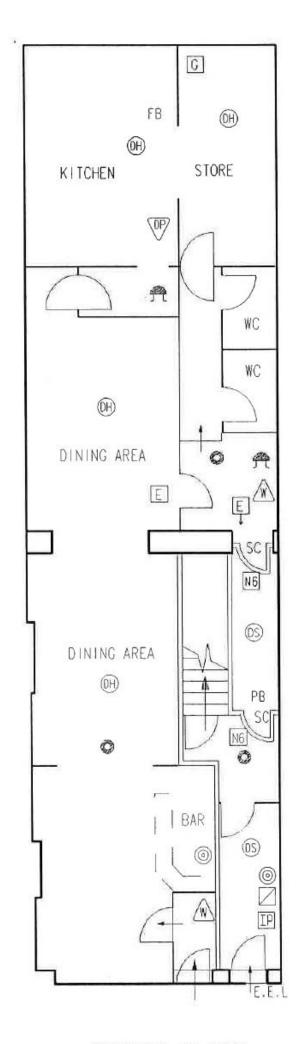

Planning consent (Ref: RP/2020/1132) has been granted for the creation of an ensuite bathroom at first floor level and plans can be provided upon request.

We attach existing floor plans for reference purposes.

#### **ACCOMMODATION**

The property provides the following:

Ground Floor Restaurant/Kitchen 991 sq.ft.

Male & Female WC Facilities

First Floor Lounge & Kitchen

Double Bedroom Rear Terrace

Second Floor 2 x Bedrooms

GROUND FLOOR

FIRST FLOOR