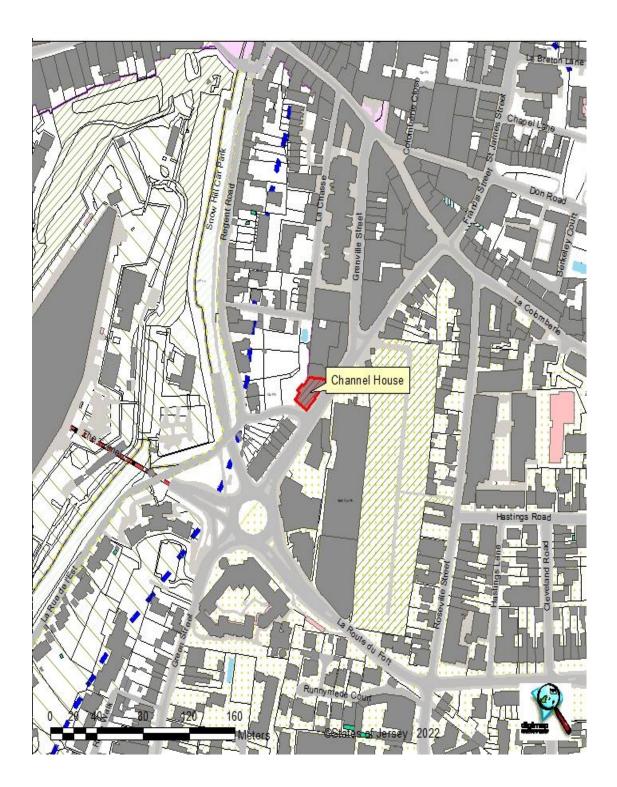

### LOCATION

The property is located within St Helier's Central Business District, being five minutes' walk from the pedestrianised precincts of Queen Street and King Street. More specifically, the property is situated on the Western side of Green Street opposite Green Street multi-storey car park.

We attach a location plan for reference purposes.