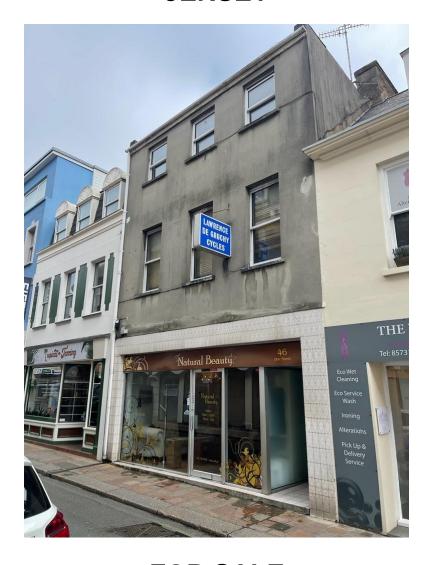

### 46 DON STREET ST HELIER

#### **DESCRIPTION**

The property provides for a substantial ground floor and first floor beauty salon with two x 1 bedroom apartments above, with the apartments benefitting from a separate entrance off Don Street.