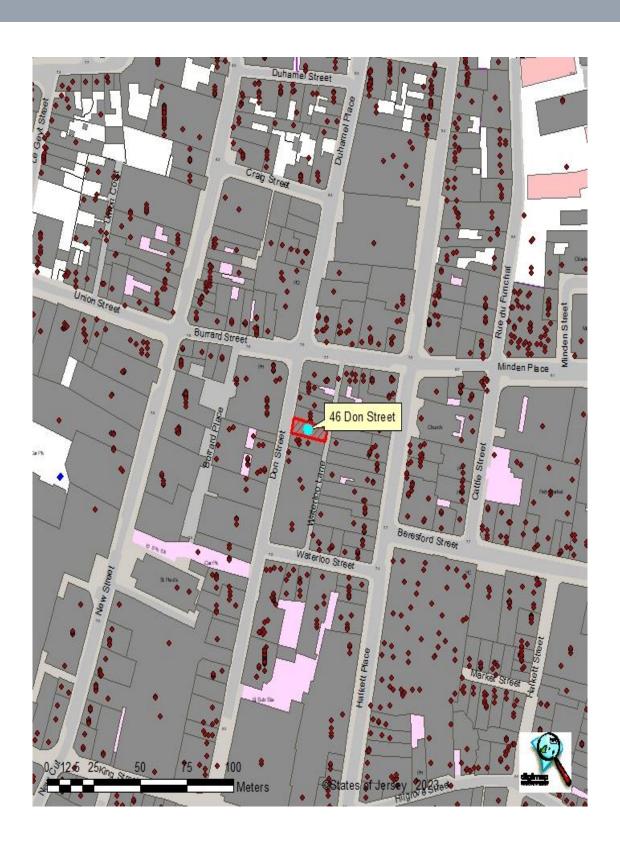

#### **LOCATION**

The property is located in the heart of St Helier's Central Business District, being within close proximity to the principal pedestrianised precinct, namely King Street.

More specifically, the property is situated on the Northern side of Don Street, close to the junction with Burrard Street.

We attach a location plan for reference purposes.