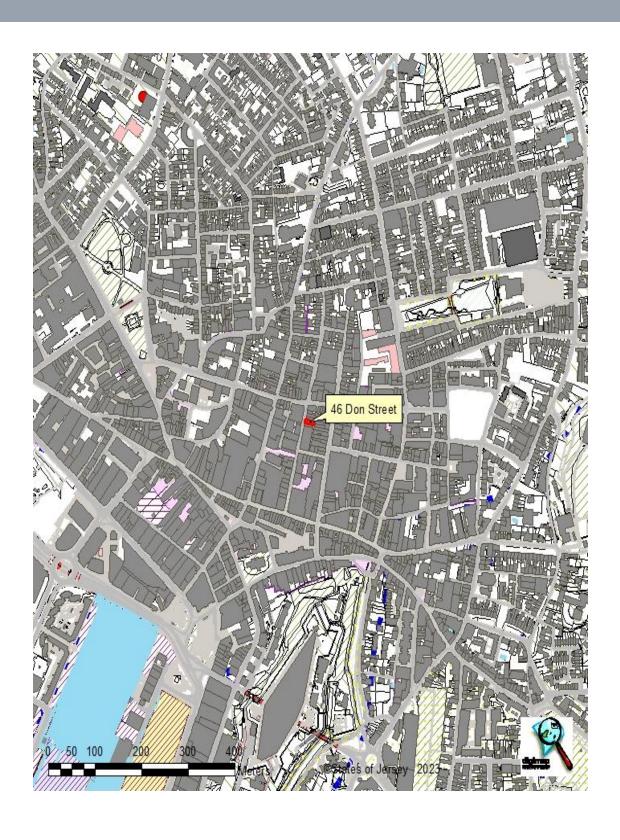

#### **LOCATION**

The property is located in the heart of St Helier's Central Business District, being within close proximity to the principal pedestrianised precinct, namely King Street.

More specifically, the property is situated on the Northern side of Don Street, close to the junction with Burrard Street.

We attach a location plan for reference purposes.