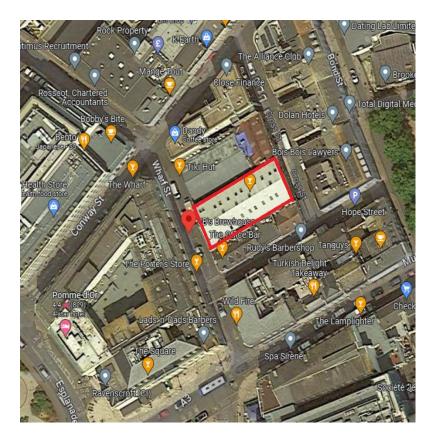

### LOCATION

The premises are situated in the heart of St Helier, with primary access off Wharf Street, with a rear frontage out onto Cross Street.

We attach a location plan and site plan for reference purposes.