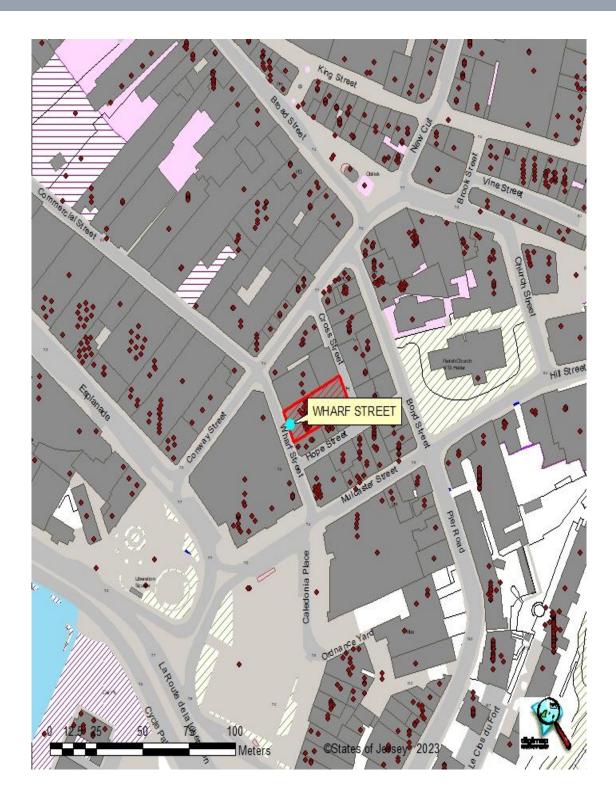

### LOCATION

The premises are situated in the heart of St Helier, with primary access off Wharf Street, with a rear frontage out onto Cross Street.

We attach a location plan and site plan for reference purposes.