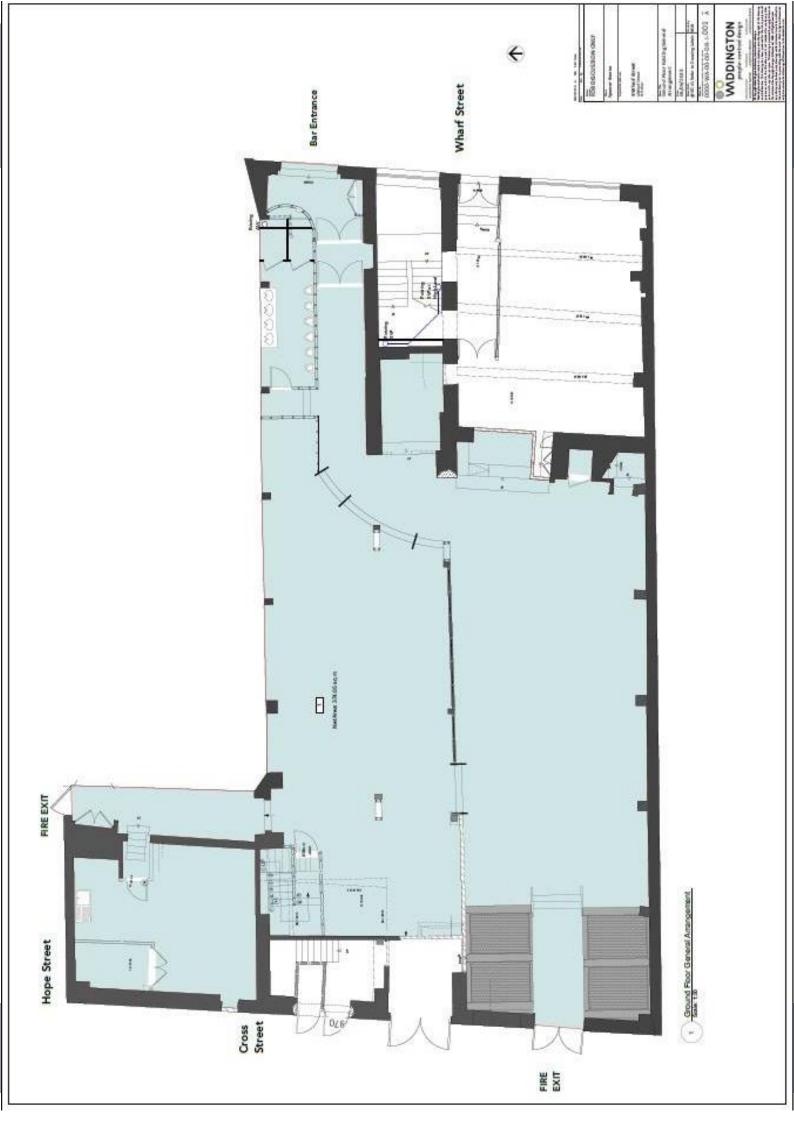

#### DESCRIPTION

The premises consist of a substantial ground floor commercial area currently utilised as a micro-brewery, bar/restaurant with basement ancillary areas, trading as JB's Bar and Restaurant. The premises, however, are suitable for alterative users subject to planning.

We attach floor plans of the existing layout of each floor, for reference purposes.

### ACCOMMODATION

The unit provides for the following approximate gross internal areas:

Ground Floor 5,247 sq.ft.

Basement 406 sq.ft.