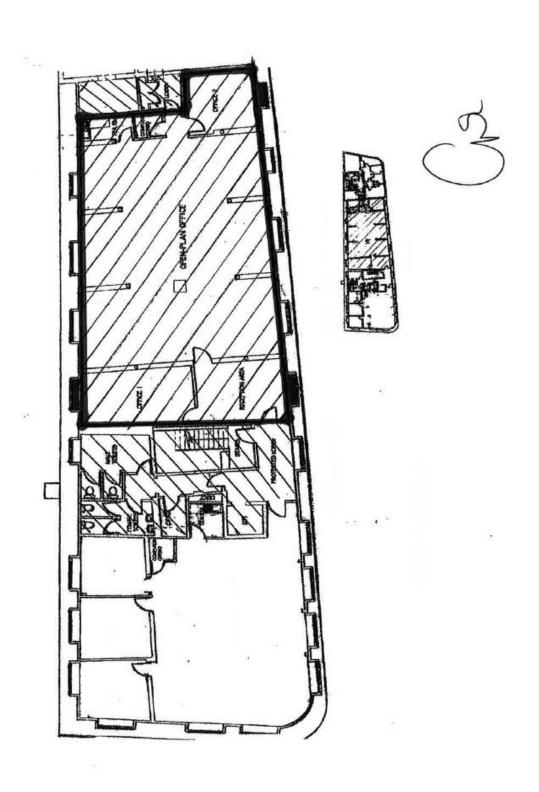

### **DESCRIPTION**

The available offices form part of the second floor of this purpose built office block and are provided with the following general amenities:

- Suspended ceilings with inset fluorescent lighting;
- Comfort cooling and heating;
- Open plan areas, with private offices/ boardroom facilities;
- Carpeted throughout;
- Lift access:
- Shared WC facilities;
- Kitchen and storage facilities.

### **ACCOMMODATION**

The approximate Net Internal Area is as follows:

Second Floor 2,075 sq.ft.