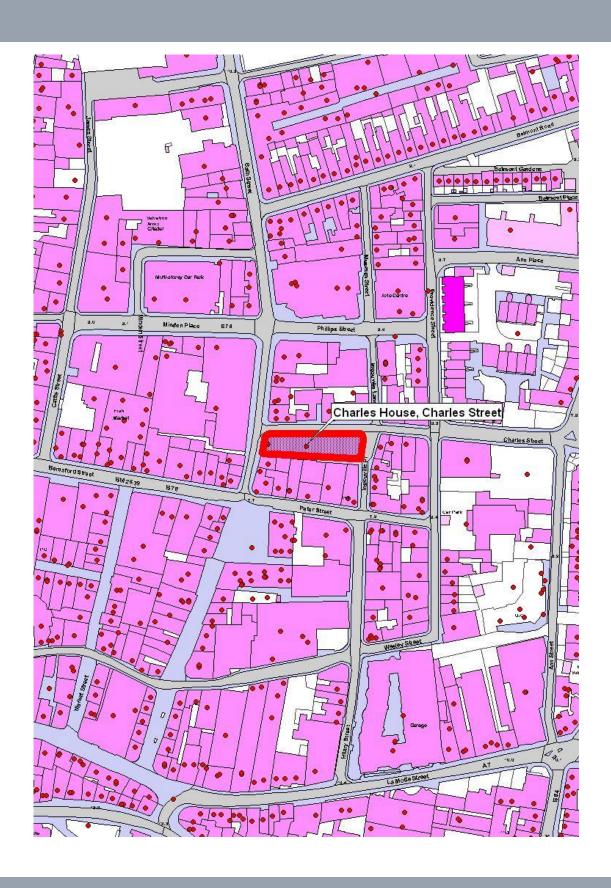

### **LOCATION**

The property is located on the corner of Charles Street and Bath Street, which provides one of the main arterial routes into St Helier town centre. The offices themselves are situated centrally within Charles House.

We attach a location plan for reference purposes.