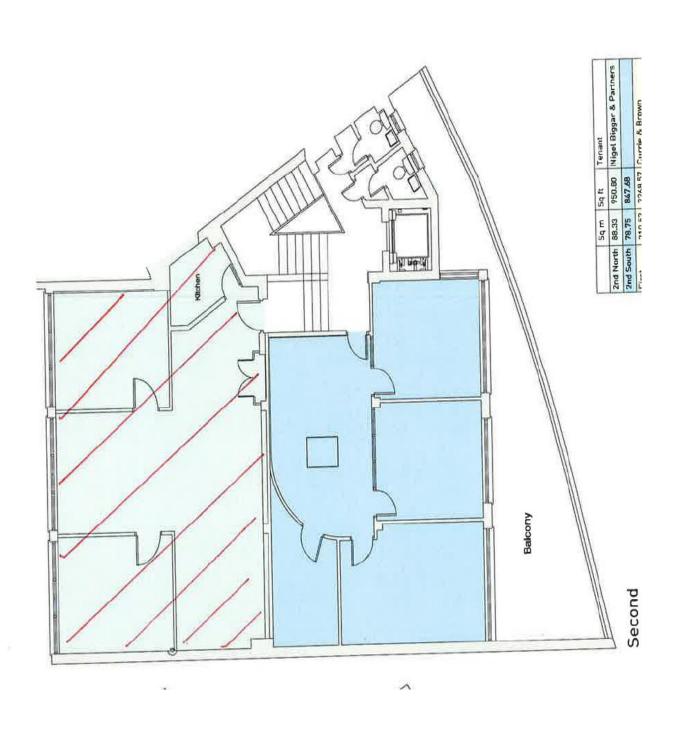

We attach a floor plan highlighting the overall available space, shaded in **light blue** for identification purposes only.

### ACCOMMODATION

The approximate area of the accommodation is as follows:

Second Floor 950 sq.ft.