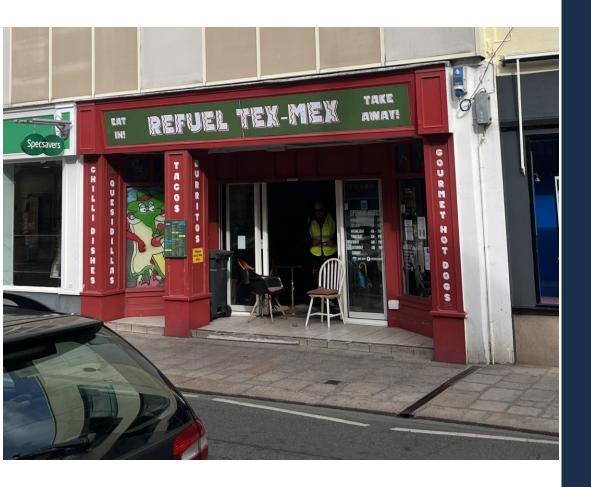

#### DESCRIPTION

The premises consist of an efficient rectangular ground floor retail unit immediately opposite the Central Market, comprising a bright and airy retail unit with large display windows fronting onto Beresford Street.

The unit was previously trading as a café, however, is suitable for all retail uses.