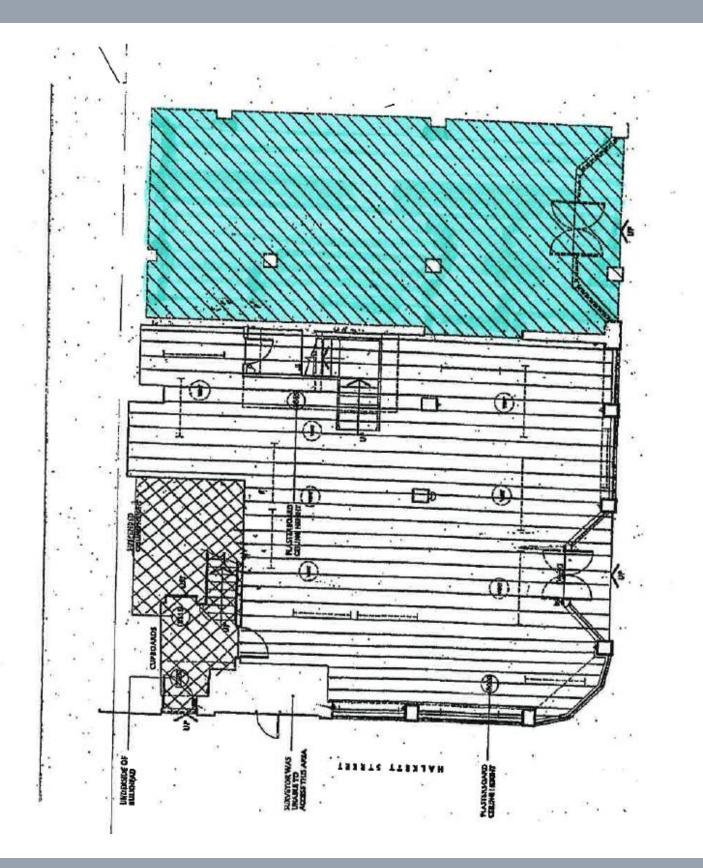

#### **ACCOMMODATION**

The approximate net internal areas of the unit are as follows:

 Retail Sales
 765 sq.ft.

 Kitchen
 58 sq.ft.

 Total
 823 sq.ft.