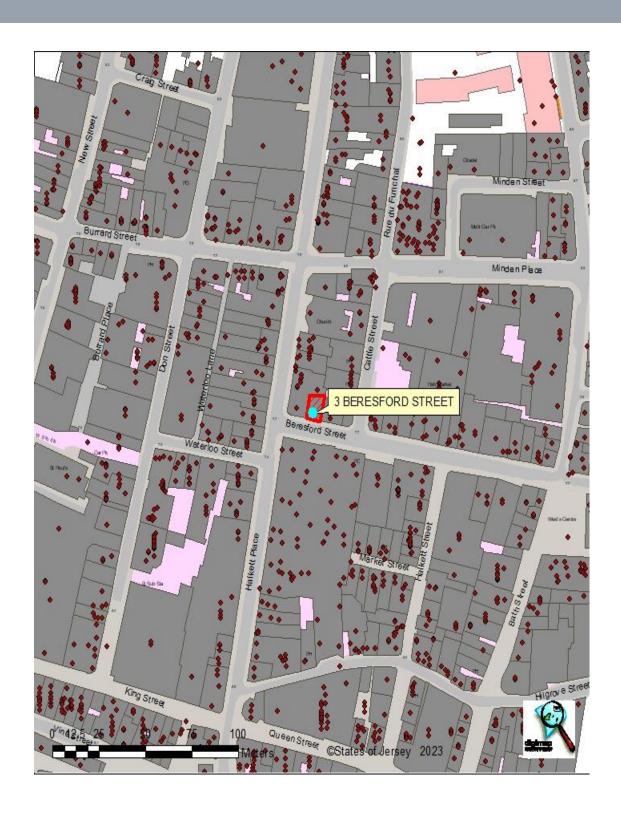

#### **LOCATION**

The premises are situated on the Northern side of Beresford Street, mid-way between the junctions with Halkett Place and Cattle Street.

We attach a location plan for reference purposes.