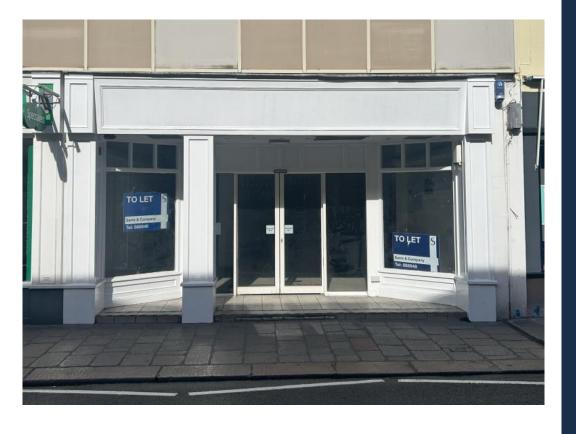

#### DESCRIPTION

The premises consist of an efficient rectangular ground floor retail unit immediately opposite the Central Market, comprising a bright and airy retail unit with large display windows fronting onto Beresford Street.

The unit was previously trading as a café, however, is suitable for all retail uses.