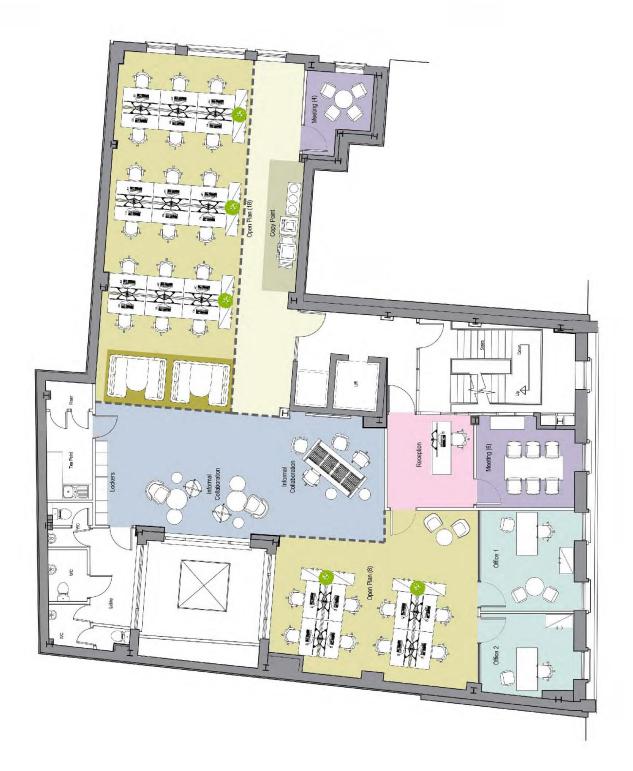

 
 Dwn
 Ckd
 Date

 AM
 AMB
 19/09/23
 Rev Description P1 Test to Fit

AXIS MASON STHEIGT JETS OF STREET STR

Client:

LONDON GLASGOW JERSEY GDANSK DURBAN

Les Quesne Chambers Le Masurier Project:

Drawing Title: Option 2 - Proposed Floor Plan

| Scale (@ AS.   1.100 | 0 Date: | SEPTEMBER 2023 |
|----------------------|---------|----------------|
| Project AMB          | Issue   | PRELIMINARY    |

| Revision:   | Ъ.   |
|-------------|------|
| Drawing No: | 201  |
| Job No:     | 4703 |