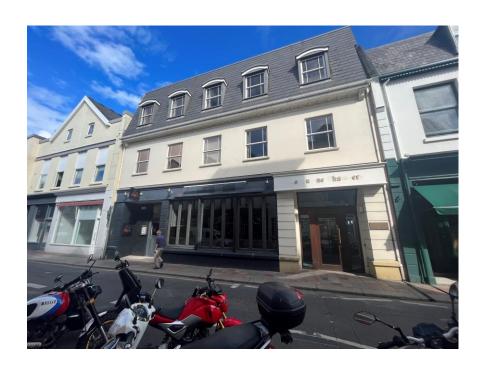

### PART FITTED OUT OFFICE SUITES LE QUESNE CHAMBERS 9 BURRARD STREET ST HELIER

1<sup>ST</sup> FLOOR – 2,510 SQ.FT.

2<sup>ND</sup> FLOOR – 2,510 SQ.FT.

TO LET

### 9 BURRARD STREET ST HELIER

### **LOCATION**

The premises are situated within St Helier's Central Business District being within close proximity to all town centre facilities.

More specifically, the premises are situated on the Northern side of Burrard Street between the junctions with Halkett Place and Duhamel Place.

### **DESCRIPTION**

The available offices form the first and second floors of this three storey, purpose built mixed-use building, benefitting from the following amenities:

- Comfort cooling/comfort heating;
- Suspended ceilings with integral fluorescent lighting;
- Lift access;
- Double glazing;
- Fully accessible raised floors;
- Spacious ground floor entrance way;
- Primarily open plan accommodation:
- Boardroom/meeting rooms;
- Reception area;
- Male and female toilets;
- Kitchen facilities.