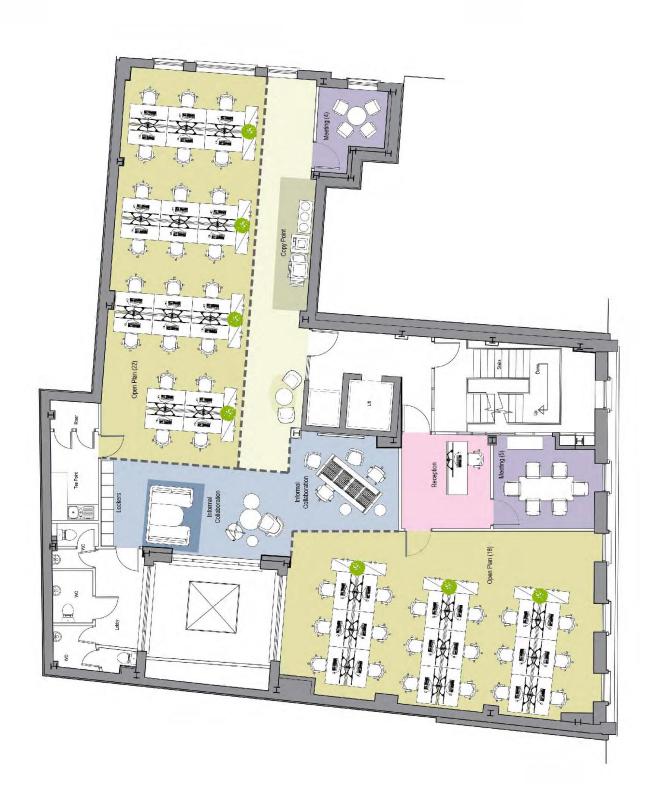

LONDON GLASGOW JERSEY GDANS
Client: Le Masurier

Project: Les Quesne Chambers

Drawing Title: Option 1 - Proposed Floor Plan

| SEPTEMBER 2023      | PRELIMINARY             |
|---------------------|-------------------------|
| Date:               | Issue<br>Statue         |
| 1:100               | AMB                     |
| Scale @ A3:   1:100 | Project<br>Co-ordinator |

| Revision:   | P4   |
|-------------|------|
| Drawing No: | 200  |
| Job No:     | 4703 |

This drawing must be read in conjunction with all other architects detail drawings, schedules and specifications. All drawings are to be read in conjunction with relevant drawings from other consultants. In the case of inconsistencies, seek confirmation. This drawing must not be copied in whole or in part without the prior written permission of Axis Mason Ltd. Figured dimensions only are to be taken from this drawing. All dimensions are to be checked on site before any work is put in hand. If in doubt, seek confirmation. © Copyright Axis Mason Ltd