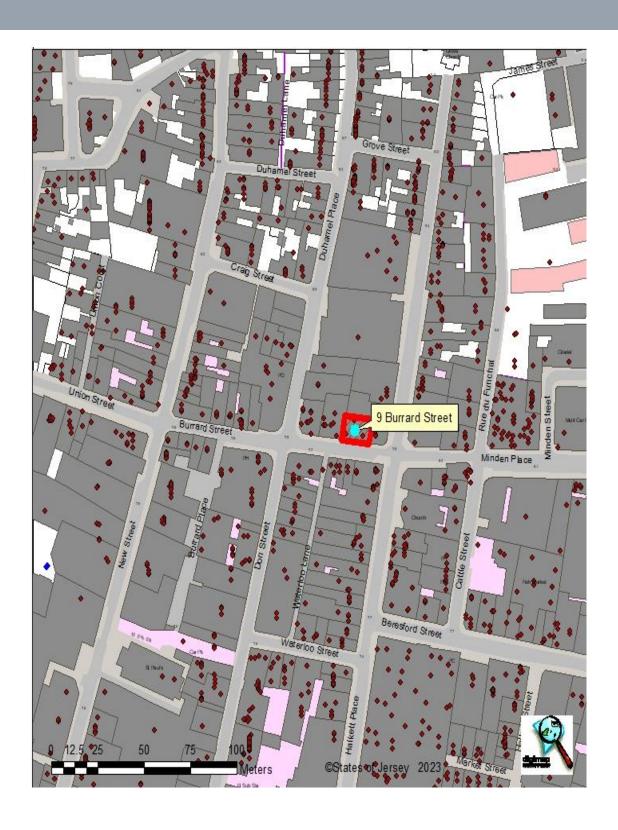

opied in whole or in part without the prior written permission of Axis Mason Ltd. Figured dimensions only are to be taken from this drawing. All dimensions are to be checked on site before any work is put in hand. If in doubt, seek confirmation. © Copyright Axis Mason Ltd

 
 Dwn
 Ckd
 Date

 AM
 AMB
 19/09/23
 Rev Description P1 Test to Fit

AXIS MASON STHEIGT JETS OF STREET STR

Client:

LONDON GLASGOW JERSEY GDANSK DURBAN

Les Quesne Chambers Le Masurier Project:

Drawing Title: Option 2 - Proposed Floor Plan

| Scale (@ AS.   1.100 | 0 Date: | SEPTEMBER 2023 |
|----------------------|---------|----------------|
| Project AMB          | Issue   | PRELIMINARY    |

| Revision:   | Ъ.   |
|-------------|------|
| Drawing No: | 201  |
| Job No:     | 4703 |

## 9 BURRARD STREET ST HELIER